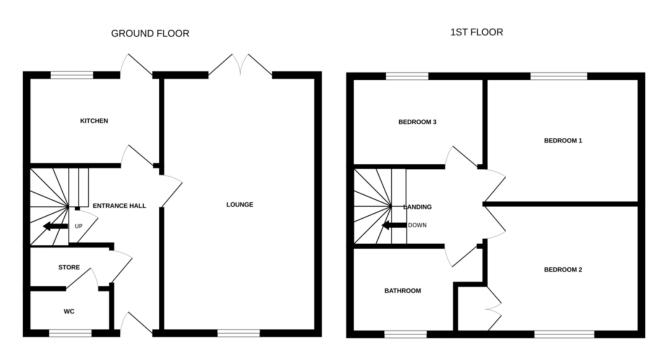

## Description

Approximate Room Sizes **ENTRANCE HALL** With radiator, under stair storage cupboard, door to lounge, door to kitchen and door to:

**STORE ROOM** With built in storage cupboard, space for washing machine, space for tumble dryer and leading to:

**CLOAKROOM** With UPVC double glazed window to front, WC and wash hand basin.

**KITCHEN** 10' 4" x 6' 9" (3.17m x 2.06m) With UPVC double glazed window to rear, UPVC double glazed door to rear garden, radiator, fully fitted kitchen with base and wall units, space for cooker with extractor hood above, one and a half bowl single drainer sink unit with up and over tap and space for fridge.

**LOUNGE** 19' 10" x 12' 0" (6.07m x 3.66m) With UPVC double glazed window to front, UPVC double glazed French doors to the rear and radiator.

#### FIRST FLOOR LANDING

**LANDING** With over stairs storage cupboard, wall mounted de-humidifier and doors to bedrooms and bathroom.

**BEDROOM 1** 12' 0" x 9' 10" (3.68m x 3m) With UPVC double glazed window to rear and radiator.

BEDROOM 2 12' 0" x 9' 8" (3.68m x 2.97m) With UPVC double glazed window to front and radiator.

**BEDROOM 3** 10' 4" x 6' 11" (3.17m x 2.11m) With UPVC double glazed window to rear and radiator.

## Additional Information

Local Authority – West Suffolk Council Council Tax Band – B Tenure – Freehold Services – Mains gas, water and electric Post Code – IP33 3JG

**BATHROOM** With UPVC double glazed window to front, fitted bath with up and over shower attachment above, WC, pedestal wash hand basin, heated towel rail and built in airing cupboard.