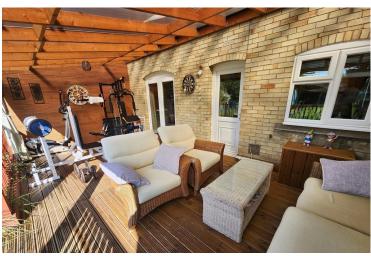

**OUTSIDE** The garden to the front of the property has fencing and a gate. The rear garden has a large decking area directly to the rear of the property. There is a outside light, outside tap and gated access to the rear.