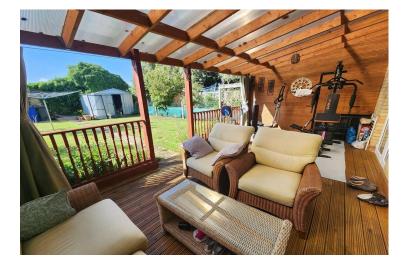

**OUTSIDE** The garden to the front of the property has fencing and a gate. The rear garden has a large decking area directly to the rear of the property. There is a outside light, outside tap and gated access to the rear.