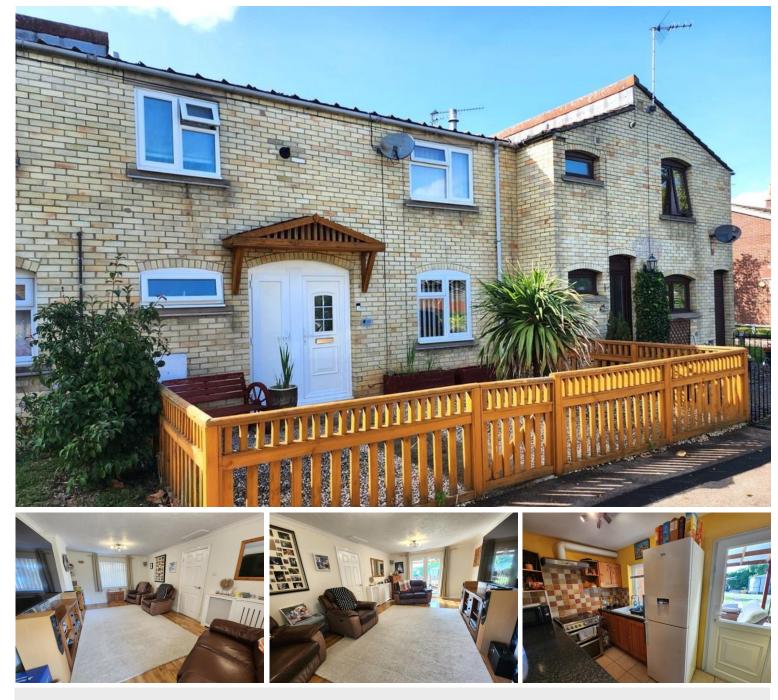

#### Summary

Located on the popular WESTLEY ESTATE, this three bedroom house would be an ideal purchase. The property benefits from a downstairs cloakroom, three bedrooms and a spacious lounge/diner. Externally is a lovely decked area, ideal for dining or relaxing leading on to a good size rear garden.

**OUTSIDE** The garden to the front of the property has fencing and a gate. The rear garden has a large decking area directly to the rear of the property. There is a outside light, outside tap and gated access to the rear.

Oliver Road | Bury St. Edmunds | IP33 3JG Located on the popular WESTLEY ESTATE, this three bedroom house would be an ideal purchase. The property benefits from a downstairs cloakroom, three bedrooms and a spacious lounge/diner. Externally is a lovely decked area, ideal for dining or relaxing leading on to a good size rear garden.