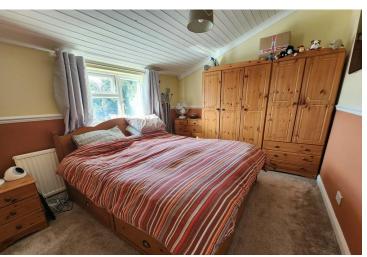

#### FIRST FLOOR LANDING

**LANDING** With over stairs storage cupboard, wall mounted de-humidifier and doors to bedrooms and bathroom.

**BEDROOM 1** 12' 0" x 9' 10" (3.68m x 3m) With UPVC double glazed window to rear and radiator.

BEDROOM 2 12' 0" x 9' 8" (3.68m x 2.97m) With UPVC double glazed window to front and radiator.

**BEDROOM 3** 10' 4" x 6' 11" (3.17m x 2.11m) With UPVC double glazed window to rear and radiator.