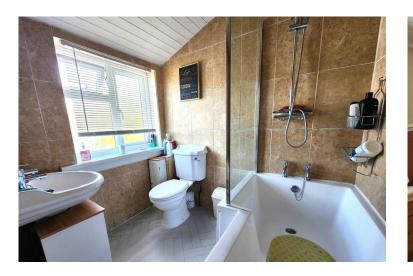

## Additional Information

Local Authority – West Suffolk Council Council Tax Band – B Tenure – Freehold Services – Mains gas, water and electric Post Code – IP33 3JG

**BATHROOM** With UPVC double glazed window to front, fitted bath with up and over shower attachment above, WC, pedestal wash hand basin, heated towel rail and built in airing cupboard.