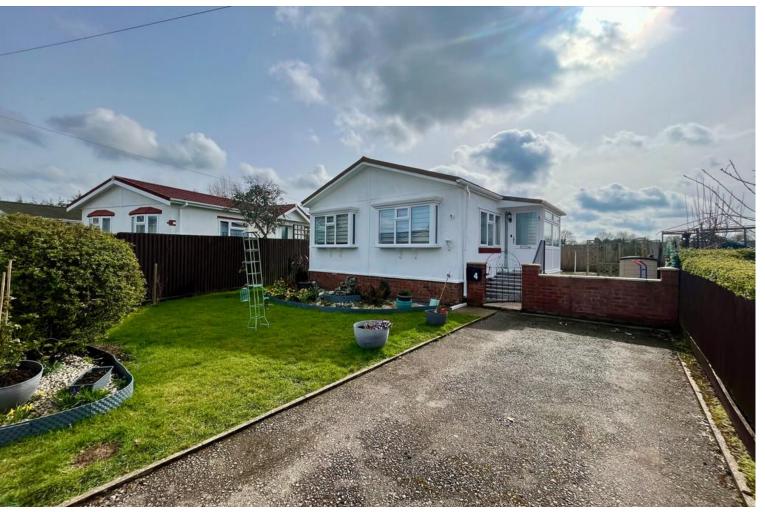

## **Summary**

A well presented two bedroom park home situated in a quiet park with stunning filed views, The property boasts well appointed accommodation, front and rear gardens, off road parking and is a short walk to the village amenities.

Shower Room: 3.12m x 1.75m (10'3 x 5'9)

Low level flush WC, pedestal wash hand basin and walk in shower cubical. Window to side aspect

OUTSIDE: The front of the property offers off-road parking for two cars the front gardens are laid to lawn with a range of flowers and shrubs. A gate encloses the rest of the garden which wraps around all side of the property, the rear garden is laid to patio and stone for easy maintenance. Timber fence. Shed.

# Chequers Park | Whatfield Road | IP7 6LY

A well presented two bedroom park home situated in a quiet park with stunning filed views, The property boasts wellappointed accommodation, front and rear gardens, off road parking and is a short walk to the village amenities.