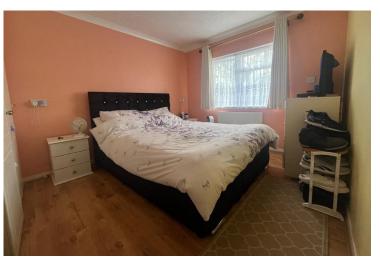

BEDROOM ONE: 3.35m x 2.87m (11 x 9'5) -

Wood effect flooring. Fitted wardrobes. Window to rear aspect looking over garden and field views.

BEDROOM 2: 2.87m x 2.54m (9'5 x 8'4)Wood effect flooring. Fitted wardrobes. Window to rear aspect looking over garden and field views.