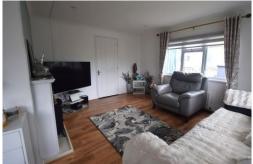

Description

Approximate Room Sizes

ENTRANCE PORCH: Double glazed entrance

porch with door to:

ENTRANCE HALLWAY: Wood effect flooring,

Radiator. Doors to

LOUNGE/DINER: Lounge 6.25m x 3.63m (20'6 x 11'11) Dining space 2.79m x 2.13m (9'2 x 7) A bright room with triple aspect windows, wood effect flooring, radiator and gas fire. Door to: