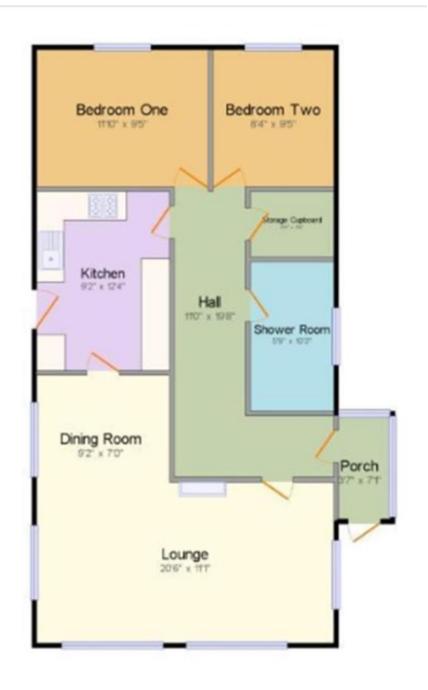

Description

Approximate Room Sizes

ENTRANCE PORCH: Double glazed entrance

porch with door to:

ENTRANCE HALLWAY: Wood effect flooring,

Radiator. Doors to

LOUNGE/DINER: Lounge 6.25m x 3.63m (20'6 x 11'11) Dining space 2.79m x 2.13m (9'2 x 7) A bright room with triple aspect windows, wood effect flooring, radiator and gas fire. Door to:

KITCHEN: 3.76m x 2.79m (12'4 x 9'2) 1 Bowl sink unit with cupboard under a range of base and wall mounted units and complimentary work surfaces. Space for cooker, fridge/freezer and washing machine. Cupboard housing gas fired boiler. Part glazed door leading to rear garden.

BEDROOM ONE: 3.35m x 2.87m (11 x 9'5) -

Wood effect flooring. Fitted wardrobes. Window to rear aspect looking over garden and field views.

BEDROOM 2: 2.87m x 2.54m (9'5 x 8'4)Wood effect flooring. Fitted wardrobes. Window to rear aspect looking over garden and field views.

Shower Room: 3.12m x 1.75m (10'3 x 5'9)

Low level flush WC, pedestal wash hand basin and walk in shower cubical. Window to side aspect

OUTSIDE: The front of the property offers off-road parking for two cars the front gardens are laid to lawn with a range of flowers and shrubs. A gate encloses the rest of the garden which wraps around all side of the property, the rear garden is laid to patio and stone for easy maintenance. Timber fence. Shed.