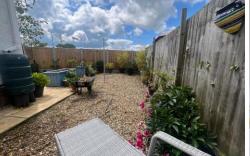

Shower Room: 3.12m x 1.75m (10'3 x 5'9)

Low level flush WC, pedestal wash hand basin and walk in shower cubical. Window to side aspect

OUTSIDE: The front of the property offers off-road parking for two cars the front gardens are laid to lawn with a range of flowers and shrubs. A gate encloses the rest of the garden which wraps around all side of the property, the rear garden is laid to patio and stone for easy maintenance. Timber fence. Shed.