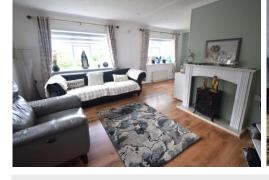

Description

Approximate Room Sizes

ENTRANCE PORCH: Double glazed entrance

porch with door to:

ENTRANCE HALLWAY: Wood effect flooring,

Radiator. Doors to

LOUNGE/DINER: Lounge 6.25m x 3.63m (20'6 x 11'11) Dining space 2.79m x 2.13m (9'2 x 7) A bright room with triple aspect windows, wood effect flooring, radiator and gas fire. Door to: