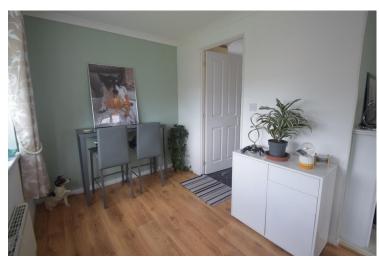

Description

Approximate Room Sizes

ENTRANCE PORCH: Double glazed entrance

porch with door to:

ENTRANCE HALLWAY: Wood effect flooring,

Radiator. Doors to

LOUNGE/DINER: Lounge 6.25m x 3.63m (20'6 x 11'11) Dining space 2.79m x 2.13m (9'2 x 7) A bright room with triple aspect windows, wood effect flooring, radiator and gas fire. Door to: