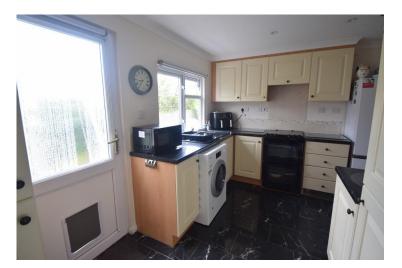

KITCHEN: 3.76m x 2.79m (12'4 x 9'2) 1 Bowl sink unit with cupboard under a range of base and wall mounted units and complimentary work surfaces. Space for cooker, fridge/freezer and washing machine. Cupboard housing gas fired boiler. Part glazed door leading to rear garden.