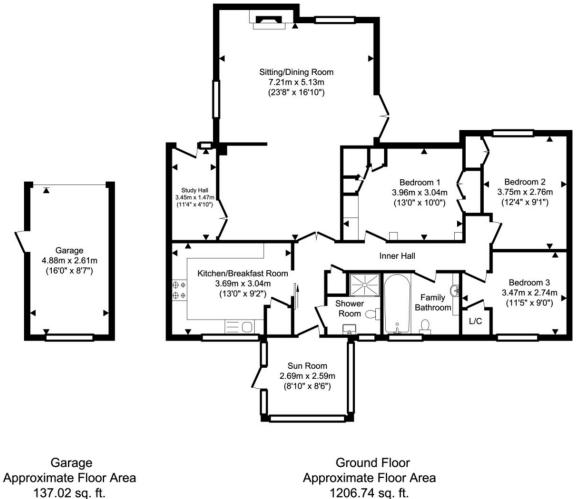

#### Approximate Room Sizes

**THE PROPERTY** This charming property offers a blend of comfort and functionality, starting with a spacious study hall that welcomes you into the home. The sitting and dining room area is cleverly divided into two distinct spaces, featuring a beautiful stone fireplace with a coal effect gas fire, and double doors that lead to the terrace and garden, creating a seamless indoor-outdoor flow.

# Bychoice Bychoice

1206.74 sq. ft. (112.11 sq. m)

(12.73 sq. m)

Contact Details

6 King Street, Sudbury, Suffolk, CO10 2EB

Tel: 01787 468400 Email: sudbury@bychoice.co.uk

Agents Note: Whilst every care has been taken to prepare these sales particulars, they are for guidance purposes only. All measurements are approximate are for general guidance purposes only and whilst every care has been taken to ensure their accuracy, they should not be relied upon and potential buyers are advised to recheck the measurements