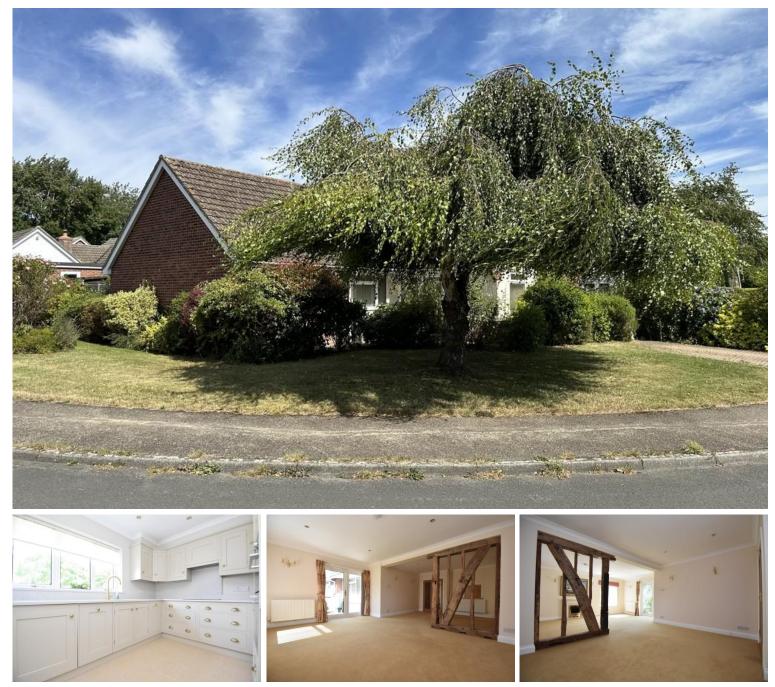

#### Approximate Room Sizes

**THE PROPERTY** This charming property offers a blend of comfort and functionality, starting with a spacious study hall that welcomes you into the home. The sitting and dining room area is cleverly divided into two distinct spaces, featuring a beautiful stone fireplace with a coal effect gas fire, and double doors that lead to the terrace and garden, creating a seamless indoor-outdoor flow.

The inner hall provides ample storage space and access to the loft, leading to the light-filled conservatory, perfect for enjoying garden views with direct access to the terrace. The kitchen/breakfast room is a highlight, boasting modern units, integrated appliances, and a large pantry cupboard, all overlooking the lovely garden.

The family bathroom is equipped with a bath, WC, and wash hand basin, complemented by additional storage. There is also a recently re-fitted shower

room with a large double shower cubicle.

Outside, the property provides parking to the front and side, along with a garage. The low-maintenance rear garden is laid to paving stone and bordered by flowers and shrubs, offering a peaceful retreat.

## Greys Close | Cavendish | CO10 8BT

A 3 bedroom detached bungalow in the picturesque village of Cavendish. The property has been recently refurbished to a high standard. It benefits from a beautiful large lounge/diner, a modern kitchen, a family bathroom and a modern shower room. There is parking for several cars and a garage.