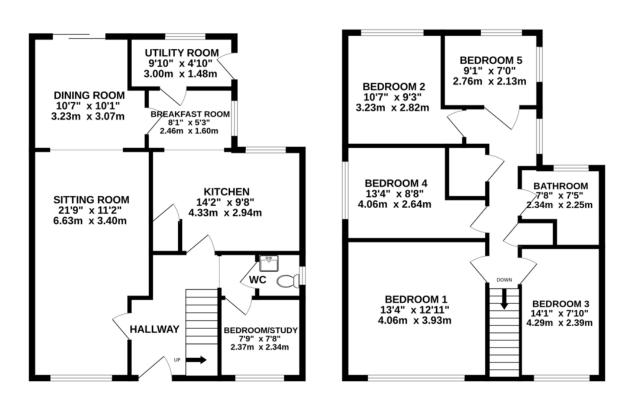

## Description

Approximate Room Sizes
THE PROPERTY Welcome to this charming and spacious family home located at the end of a cul-desac, offering both privacy and tranquility. The property features a driveway to the front and a garage to the side, providing ample parking space. Upon entering, you are greeted by a welcoming hallway leading to a generous sitting room, a separate dining room, and a well-appointed kitchen with an adjoining breakfast room. The ground floor also includes a utility room, convenient WC and ground floor study/sixth bedroom.

This home boasts five bedrooms to the first floor. The upper floor is complemented by a bathroom ensuring comfort for a large family or guests. With two bedrooms to the rear enjoying uninterpreted views of rolling fields beyond.

#### **GROUND FLOOR** 1446 sq.ft. (134.3 sq.m.) approx.

TOTAL FLOOR AREA: 1446 sq.ft. (134.3 sq.m.) approx

If you would like to speak to one of our mortgage,

Your home may be repossessed if you do not keep up repayments on your mortgage.