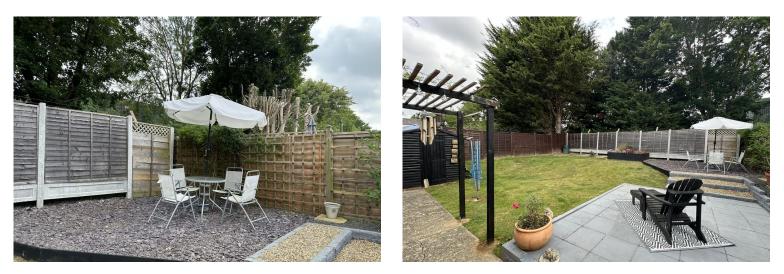

Adjacent to the living room, is the wellappointed kitchen. This kitchen is equipped with all the necessary appliances to meet your culinary needs and offers ample space for meal preparation.

The outdoor area is equally delightful, featuring a beautiful patio with a seating area. This serene garden space can be accessed directly from both the kitchen and the living room, providing a seamless indoor-outdoor living experience. Whether enjoying a quiet morning coffee or hosting a lively gathering, this bungalow offers comfort and convenience in a picturesque setting.

#### Offers In Excess Of

- Three Bedrooms
- Kitchen/Breakfast Room
- Living Room
- Landscaped Garden
- Off Road Parking
- Garage
- Gas Central Heating