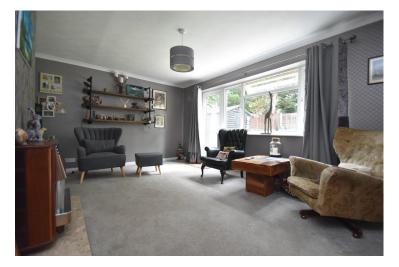

### Description

Approximate Room Sizes THE PROPERTY This charming bungalow welcomes you with a thoughtful and practical layout. Upon entry, you are greeted by bedrooms on either side, perfect for easy access and privacy. Continuing down the hall, you'll find a third bedroom on your left, ideal for guests or a home office, with a conveniently located bathroom directly opposite. At the end of the hallway, the home opens up into a warm and inviting living room. Here, a cozy inset gas fire becomes the centerpiece, complemented by a spacious living area perfect for relaxing or entertaining.