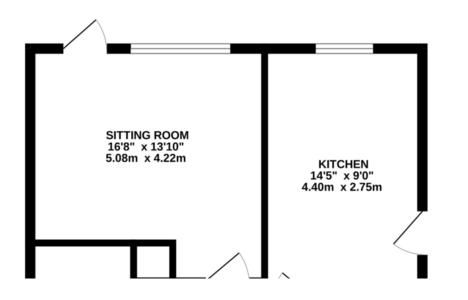

### Description

Approximate Room Sizes THE PROPERTY This charming bungalow welcomes you with a thoughtful and practical layout. Upon entry, you are greeted by bedrooms on either side, perfect for easy access and privacy. Continuing down the hall, you'll find a third bedroom on your left, ideal for guests or a home office, with a conveniently located bathroom directly opposite. At the end of the hallway, the home opens up into a warm and inviting living room. Here, a cozy inset gas fire becomes the centerpiece, complemented by a spacious living area perfect for relaxing or entertaining.

Adjacent to the living room, is the wellappointed kitchen. This kitchen is equipped with all the necessary appliances to meet your culinary needs and offers ample space for meal preparation.

The outdoor area is equally delightful, featuring a beautiful patio with a seating area. This serene garden space can be accessed directly from both the kitchen and the living room, providing a seamless indoor-outdoor living experience. Whether enjoying a quiet morning coffee or hosting a lively gathering, this bungalow offers comfort and convenience in a picturesque setting.