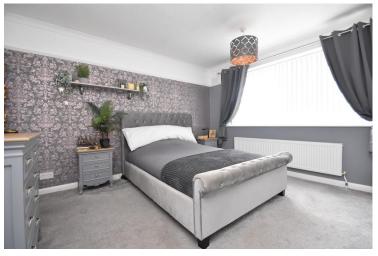

### Description

Approximate Room Sizes THE PROPERTY This charming bungalow welcomes you with a thoughtful and practical layout. Upon entry, you are greeted by bedrooms on either side, perfect for easy access and privacy. Continuing down the hall, you'll find a third bedroom on your left, ideal for guests or a home office, with a conveniently located bathroom directly opposite. At the end of the hallway, the home opens up into a warm and inviting living room. Here, a cozy inset gas fire becomes the centerpiece, complemented by a spacious living area perfect for relaxing or entertaining.