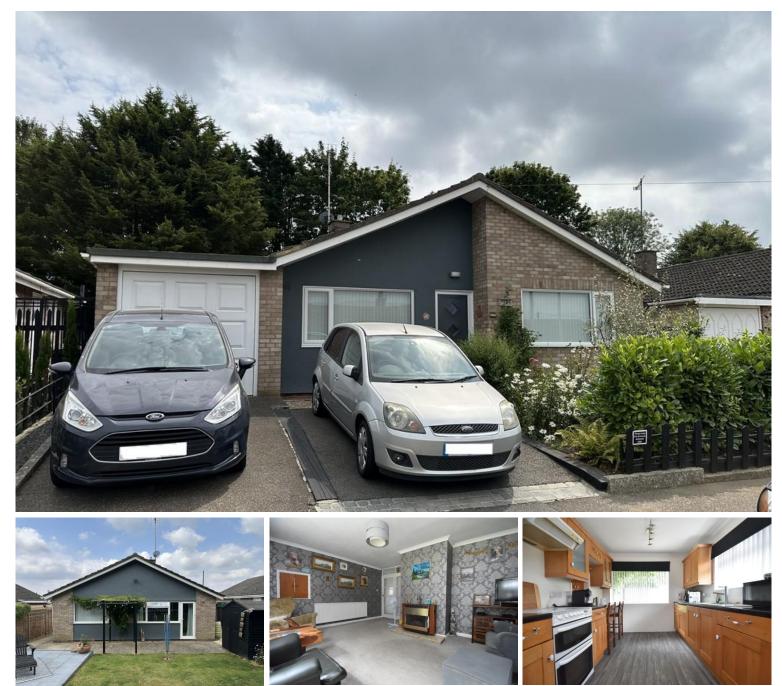

#### Summary

This spacious three bedroom bungalow is located in the popular market town of Sudbury. This bungalow benefits from 3 bedrooms, living room, kitchen and a bathroom. It also comes with ample off road parking and a garage for extra storage space. Landscaped rear garden perfect for entertaining

### Description

Approximate Room Sizes THE PROPERTY This charming bungalow welcomes you with a thoughtful and practical layout. Upon entry, you are greeted by bedrooms on either side, perfect for easy access and privacy. Continuing down the hall, you'll find a third bedroom on your left, ideal for guests or a home office, with a conveniently located bathroom directly opposite. At the end of the hallway, the home opens up into a warm and inviting living room. Here, a cozy inset gas fire becomes the centerpiece, complemented by a spacious living area perfect for relaxing or entertaining.

Adjacent to the living room, is the wellappointed kitchen. This kitchen is equipped with all the necessary appliances to meet your culinary needs and offers ample space for meal preparation.

The outdoor area is equally delightful, featuring a beautiful patio with a seating area. This serene garden space can be accessed directly from both the kitchen and the living room, providing a seamless indoor-outdoor living experience. Whether enjoying a quiet morning coffee or hosting a lively gathering, this bungalow offers comfort and convenience in a picturesque setting.

#### Offers In Excess Of

- Three Bedrooms
- Kitchen/Breakfast Room
- Living Room
- Landscaped Garden
- Off Road Parking
- Garage
- Gas Central Heating