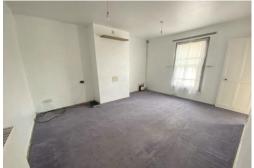

## £700 pcm

- 1 Bedroom
- Sitting Room
- Communal Garden
- Walking Distance to Town Centre
- Kitchen/Breakfast Room
- Gas Fired Central Heating

Approximate Room Sizes

KITCHEN/ BREAKFAST ROOM 10' 9" x 15' 7" (3.3m

**x 4.76m)** Radiator. Power points. Plumbing point and space for washing machine. Stainless steel single drainer sink with cupboard under. Electric oven with electric hob top. Worktops with range of cupboards under and wall mounted above. Sash window to rear aspect overlooking communal garden.