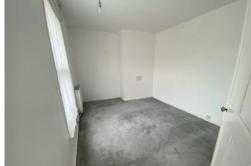

## £700 pcm

- 1 Bedroom
- Sitting Room
- Communal Garden
- Walking Distance to Town Centre
- Kitchen/Breakfast Room
- Gas Fired Central Heating

Approximate Room Sizes

KITCHEN/ BREAKFAST ROOM 10' 9" x 15' 7" (3.3m

**LOUNGE 12' 1" x 14' 10" (3.69m x 4.54m)** Radiator. Power points. Television aerial. Double hanging light shades. Sash window to front aspect.