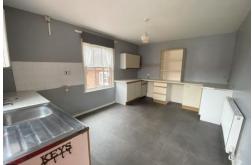

## £700 pcm

- 1 Bedroom
- Sitting Room
- Communal Garden
- Walking Distance to Town Centre
- Kitchen/Breakfast Room
- Gas Fired Central Heating

Approximate Room Sizes

KITCHEN/ BREAKFAST ROOM 10' 9" x 15' 7" (3.3m

## BEDROOM 1 12' 6" x 9' 2" (3.82m x 2.80m)

Radiator. Power points. Sash window to front aspect.

**OUTSIDE** Metal staircase with upper-level balcony to entrance door. Communal garden shared with downstairs flat. Patio area. Gate to front access passageway.