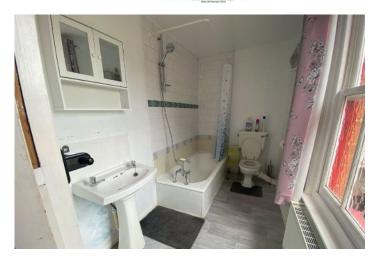

#### BATHROOM 5' 4" x 12' 4" (1.65m x 3.77m)

Radiator. Low laying panel bath. Pedestal sink with mirrored cupboard over. Low level WC. Sash window to rear aspect.