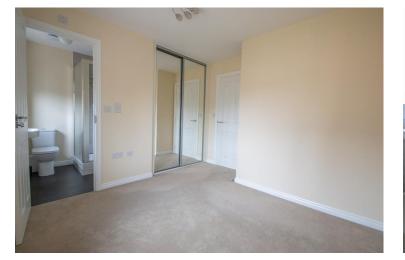

Moving through the home, the spacious lounge/diner offers a welcoming atmosphere, featuring French doors that open to the private rear garden. Upstairs, the master bedroom impresses with built-in sliding door wardrobes and a sleek en-suite shower room. Two additional bedrooms provide comfortable space, with a modern family bathroom serving them. Outside, the low-maintenance rear garden is a private oasis. A paved patio offers the perfect spot for outdoor dining, while the Astroturf and stone areas, surrounded by established shrubs, provide additional relaxation space. A timber shed with a recently re-felted roof and gated access to the front complete the garden.