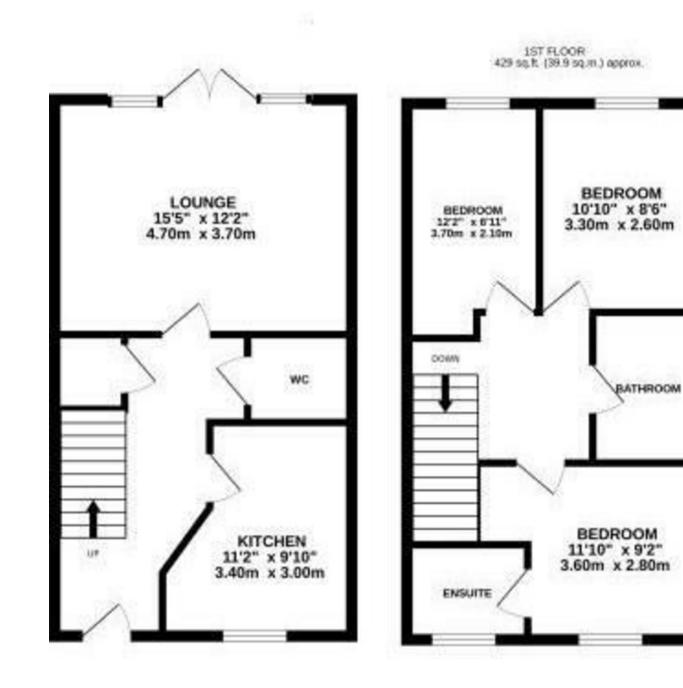

# Additional Information

Local Authority – West Suffolk Council Council Tax Band – C Tenure – Freehold Services – All mains services, solar panels Post Code – CB9 7SX

ENTRANCE HALL 0' 0" x 0' 0"

KITCHEN/BREAKFAST ROOM 11' 1" x 9' 10" (3.4m x 3.0m)

CLOAKROOM

LOUNGE/DINER 15' 5" x 12' 1" (4.7m x 3.7m)

LANDING

BEDROOM ONE 11' 9" x 9' 2" (3.6m x 2.8m)

ENSUITE

BEDROOM TWO 10' 9" x 8' 6" (3.3m x 2.6m)

BEDROOM THREE 12' 1" x 6' 10" (3.7m x 2.1m)

BATHROOM