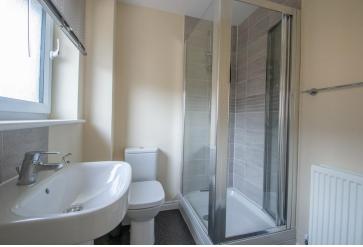

Moving through the home, the spacious lounge/diner offers a welcoming atmosphere, featuring French doors that open to the private rear garden. Upstairs, the master bedroom impresses with built-in sliding door wardrobes and a sleek en-suite shower room. Two additional bedrooms provide comfortable space, with a modern family bathroom serving them. Outside, the low-maintenance rear garden is a private oasis. A paved patio offers the perfect spot for outdoor dining, while the Astroturf and stone areas, surrounded by established shrubs, provide additional relaxation space. A timber shed with a recently re-felted roof and gated access to the front complete the garden.