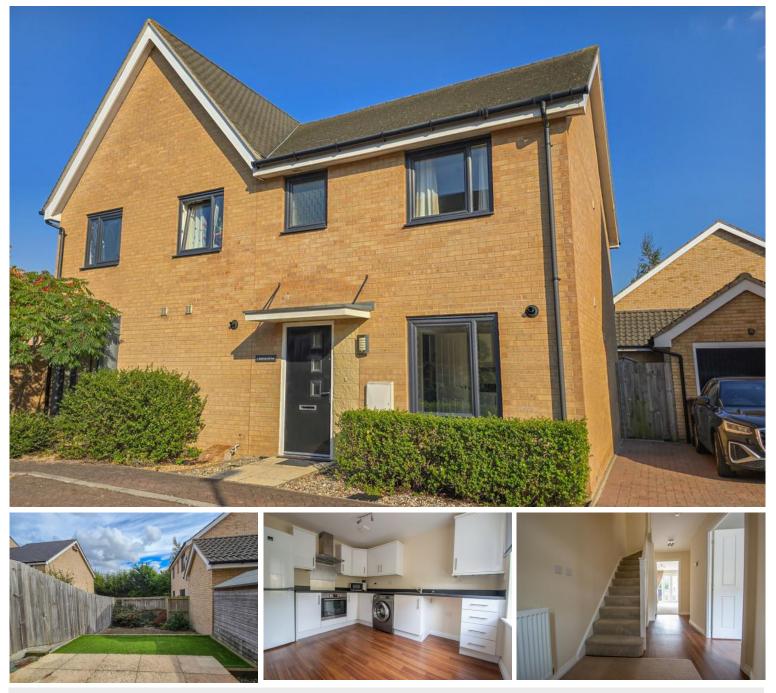

Stepping inside, the entrance hall immediately showcases the care and attention this home has received. The hallway leads to stairs to the first floor, convenient under-stair storage, and a ground-floor cloakroom. At the front of the property, the kitchen/breakfast room is wellappointed with a range of base and eye-level units, worktops, an inset sink and drainer, plus integrated appliances including an oven, hob, and extractor hood. The fridge/freezer and washing machine can remain at the buyer's discretion.

Moving through the home, the spacious lounge/diner offers a welcoming atmosphere, featuring French doors that open to the private rear garden. Upstairs, the master bedroom impresses with built-in sliding door wardrobes and a sleek en-suite shower room. Two additional bedrooms provide comfortable space, with a modern family bathroom serving them. Outside, the low-maintenance rear garden is a private oasis. A paved patio offers the perfect spot for outdoor dining, while the Astroturf and stone areas, surrounded by established shrubs, provide additional relaxation space. A timber shed with a recently re-felted roof and gated access to the front complete the garden.