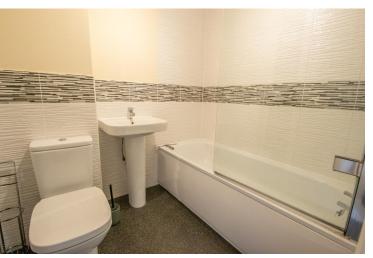

Moving through the home, the spacious lounge/diner offers a welcoming atmosphere, featuring French doors that open to the private rear garden. Upstairs, the master bedroom impresses with built-in sliding door wardrobes and a sleek en-suite shower room. Two additional bedrooms provide comfortable space, with a modern family bathroom serving them. Outside, the low-maintenance rear garden is a private oasis. A paved patio offers the perfect spot for outdoor dining, while the Astroturf and stone areas, surrounded by established shrubs, provide additional relaxation space. A timber shed with a recently re-felted roof and gated access to the front complete the garden.