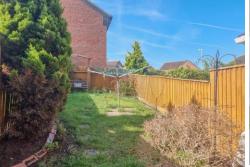

Outside, the sunny rear garden is a delightful retreat, fully enclosed by fencing for privacy. A patio area provides the perfect spot for outdoor seating, with the remainder of the garden mainly laid to lawn-ideal for enjoying the outdoors.