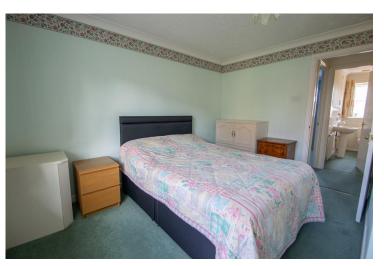

Upstairs, the master bedroom is a generously sized double with ample built-in furniture, providing plenty of storage. The second bedroom, a versatile space that can serve as a guest room, office, or nursery. Both bedrooms are serviced by a well-appointed family bathroom.

LOUNGE/DINER 15' 5" x 11' 8" (4.72m x 3.58m)

First Floor:

**LANDING** 

BEDROOM ONE 11' 10" x 11' 10" (3.63m x 3.61m)

BEDROOM TWO 12' 0" x 5' 4" (3.68m x 1.65m)

**BATHROOM** 