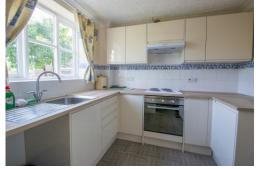

As you step inside, the entrance hall sets the tone for the rest of the home. The recently updated kitchen is a highlight, offering a sleek and modern design with an integrated oven and

plenty of space and plumbing for your appliances. Moving through, you'll find the spacious lounge/diner-a versatile area perfect for entertaining or relaxing, featuring stairs leading to the first floor and patio doors that open directly onto the garden.