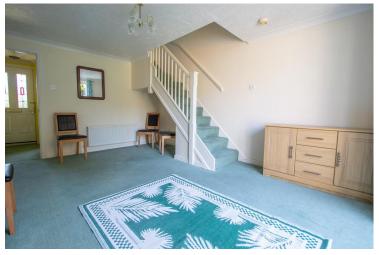

As you step inside, the entrance hall sets the tone for the rest of the home. The recently updated kitchen is a highlight, offering a sleek and modern design with an integrated oven and

plenty of space and plumbing for your appliances. Moving through, you'll find the spacious lounge/diner-a versatile area perfect for entertaining or relaxing, featuring stairs leading to the first floor and patio doors that open directly onto the garden.

LOUNGE/DINER 15' 5" x 11' 8" (4.72m x 3.58m)

First Floor:

**LANDING** 

BEDROOM ONE 11' 10" x 11' 10" (3.63m x 3.61m)

BEDROOM TWO 12' 0" x 5' 4" (3.68m x 1.65m)

**BATHROOM** 