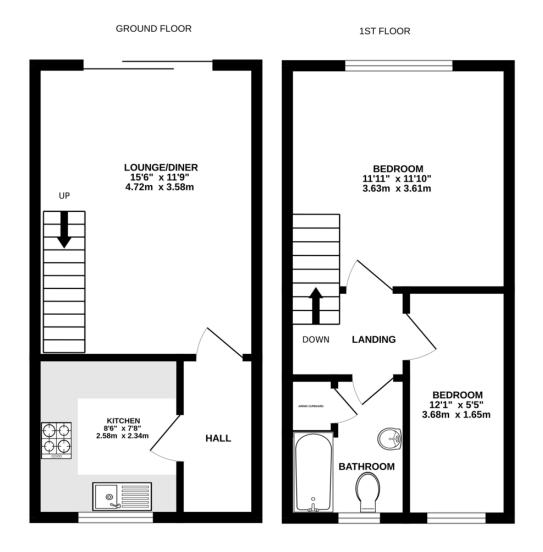

# Description

Approximate Room Sizes

THE PROPERTY Are you ready to take your first step onto the property ladder? Look no further-this modern two-bedroom home on the desirable Cambridge side of Haverhill is the perfect start, complete with the convenience of NO CHAIN. Nestled in a charming cul-de-sac, the property boasts a block-paved driveway with off-road parking for two cars, ensuring ease of access and added convenience.

As you step inside, the entrance hall sets the tone for the rest of the home. The recently updated kitchen is a highlight, offering a sleek and modern design with an integrated oven and

plenty of space and plumbing for your appliances. Moving through, you'll find the spacious lounge/diner-a versatile area perfect for entertaining or relaxing, featuring stairs leading to the first floor and patio doors that open directly onto the garden.

Upstairs, the master bedroom is a generously sized double with ample built-in furniture, providing plenty of storage. The second bedroom, a versatile space that can serve as a guest room, office, or nursery. Both bedrooms are serviced by a well-appointed family bathroom.

This property offers a fantastic opportunity to own a modern, well-maintained home in a sought-after location. Don't miss out on making it yours! **ENTRANCE HALL** 

KITCHEN 8' 5" x 7' 8" (2.57m x 2.34m)

LOUNGE/DINER 15' 5" x 11' 8" (4.72m x 3.58m)

First Floor:

**LANDING** 

BEDROOM ONE 11' 10" x 11' 10" (3.63m x 3.61m)

BEDROOM TWO 12' 0" x 5' 4" (3.68m x 1.65m)

**BATHROOM** 