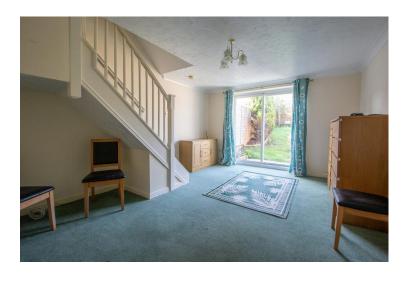

As you step inside, the entrance hall sets the tone for the rest of the home. The recently updated kitchen is a highlight, offering a sleek and modern design with an integrated oven and

plenty of space and plumbing for your appliances. Moving through, you'll find the spacious lounge/diner-a versatile area perfect for entertaining or relaxing, featuring stairs leading to the first floor and patio doors that open directly onto the garden.

LOUNGE/DINER 15' 5" x 11' 8" (4.72m x 3.58m)

First Floor:

**LANDING** 

BEDROOM ONE 11' 10" x 11' 10" (3.63m x 3.61m)

BEDROOM TWO 12' 0" x 5' 4" (3.68m x 1.65m)

**BATHROOM** 