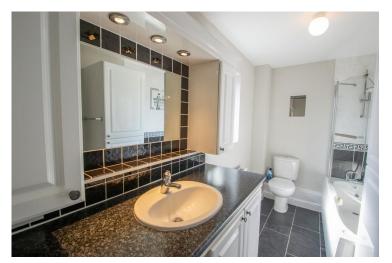

drainer, and integrated appliances including an oven, hob, and extractor hood.

The spacious double bedroom boasts built-in sliding wardrobes, providing ample storage. The well-proportioned bathroom is fitted with a bath, wash basin, and WC, offering comfort and style. Additional built-in storage throughout the property adds to its practical appeal.