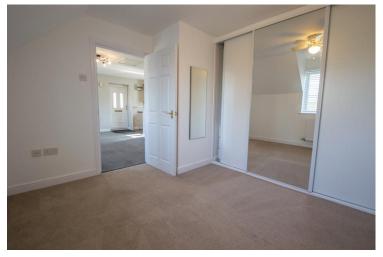

drainer, and integrated appliances including an oven, hob, and extractor hood.

The spacious double bedroom boasts built-in sliding wardrobes, providing ample storage. The well-proportioned bathroom is fitted with a bath, wash basin, and WC, offering comfort and style. Additional built-in storage throughout the property adds to its practical appeal.