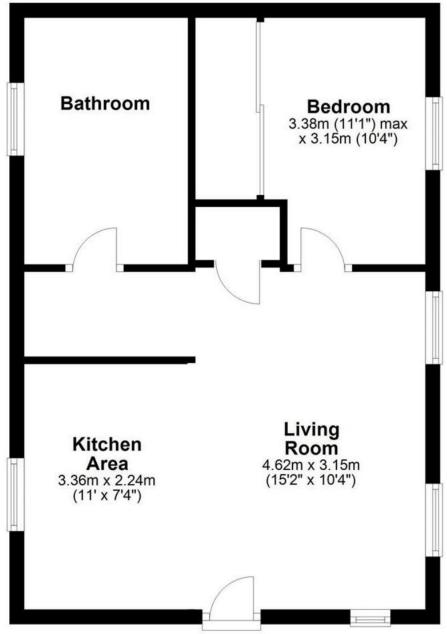

KITCHEN 11' 0" x 7' 4" (3.36m x 2.24m)

BEDROOM 11' 1" x 10' 4" (3.38m x 3.15m)

**BATHROOM** 

**CARPORT** 

LEASE INFORMATION We have been advised that there are approx. 979 years remaining on the lease. There is a service charge of approx. £40.84 per month.

# Floor Plan

If you would like to speak to one of our mortgage

advisors call now – 01440 768919 GK Mortgages Your home may be repossessed if you do not keep up repayments on your mortgage.

**Energy Efficiency Rating England & Wales** 