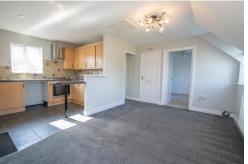

As you ascend the stairs, you'll be welcomed into a beautifully designed, open-plan living area with stunning views over nearby fields. The contemporary kitchen is fully equipped with a range of units, a worktop with inset sink and

drainer, and integrated appliances including an oven, hob, and extractor hood.

The spacious double bedroom boasts built-in sliding wardrobes, providing ample storage. The well-proportioned bathroom is fitted with a bath, wash basin, and WC, offering comfort and style. Additional built-in storage throughout the property adds to its practical appeal.