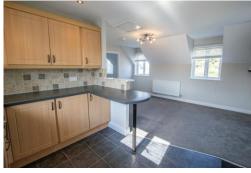

As you ascend the stairs, you'll be welcomed into a beautifully designed, open-plan living area with stunning views over nearby fields. The contemporary kitchen is fully equipped with a range of units, a worktop with inset sink and

drainer, and integrated appliances including an oven, hob, and extractor hood.

The spacious double bedroom boasts built-in sliding wardrobes, providing ample storage. The well-proportioned bathroom is fitted with a bath, wash basin, and WC, offering comfort and style. Additional built-in storage throughout the property adds to its practical appeal.