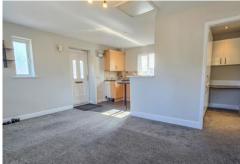

### Description

Approximate Room Sizes

THE PROPERTY This charming one-bedroom Coach House, located on the Cambridge side of Haverhill, is an ideal opportunity for first-time buyers or investors. Offering modern living with thoughtful design, the property features a car port with off-road parking and secure storage space. There is also an additional external storage cupboard beneath the stairs for added convenience.

As you ascend the stairs, you'll be welcomed into a beautifully designed, open-plan living area with stunning views over nearby fields. The contemporary kitchen is fully equipped with a range of units, a worktop with inset sink and

drainer, and integrated appliances including an oven, hob, and extractor hood.

The spacious double bedroom boasts built-in sliding wardrobes, providing ample storage. The well-proportioned bathroom is fitted with a bath, wash basin, and WC, offering comfort and style. Additional built-in storage throughout the property adds to its practical appeal.

This low-maintenance, high-quality home in a desirable location is perfect for those looking to get on the property ladder or seeking a smart investment opportunity.

LIVING ROOM 15' 1" x 10' 4" (4.62m x 3.15m)