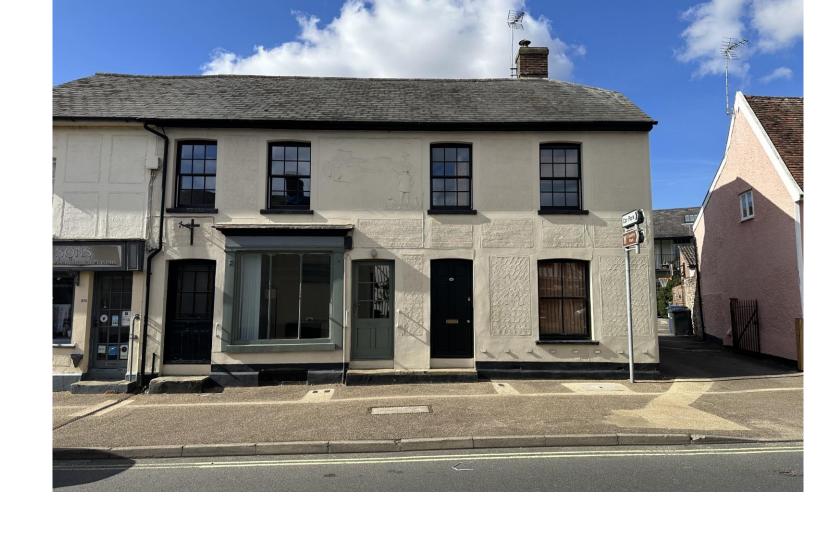

Externally, the property has classic Suffolk charm, with a traditional shopfront featuring large display windows that benefit from high visibility on a busy street. Parking is available nearby, adding convenience for staff and visitors.