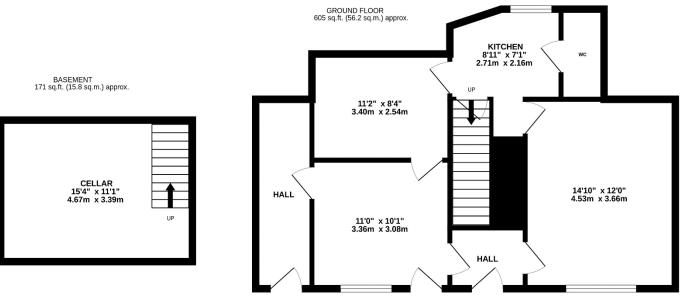

### Description

This charming commercial property, located on the picturesque Nethergate Street in the heart of Clare, Suffolk, offers a versatile space ideal for various business ventures. The property spans approximately 775 sq.ft. (72 sq.m.) across a ground floor layout, with additional storage space in the basement, covering 171 sq.ft. (15.8 sq.m.). Its prime location on Nethergate Street makes it a fantastic opportunity for businesses seeking a presence in a historic market town known for its foot traffic from both locals and tourists.

The ground floor features multiple rooms that can be adapted to suit various purposes, from office spaces to treatment rooms, as evidenced by the existing layout that includes private rooms with natural light, workstations, and a client reception area. The property has been well maintained, with clean and simple décor throughout, providing a blank canvas

for new occupants.

In addition, there is a convenient kitchen area and a WC, offering practical amenities for staff or clients. The cellar provides valuable additional storage space, making this property as functional as it is welcoming.