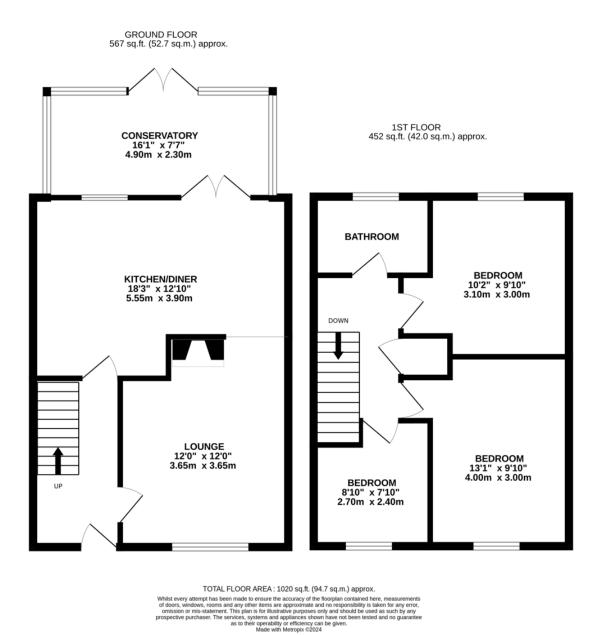

## Description

Approximate Room Sizes

THE PROPERTY This beautifully presented semidetached home is located in the heart of the highly sought-after village of Kedington, offering a blend of charm, comfort, and modern living. As you approach the property, you'll find a blockpaved driveway providing ample off-road parking (currently no dropped kerb) with additional parking available in the nearby lay-by. The front of the home features a stunning wild garden, adding character and a touch of nature to the entrance. Gated access to a spacious side storage area is also available.

Upon entering, you'll immediately be greeted by a warm and welcoming atmosphere. The entrance hall leads to the first floor and flows naturally into the main living spaces. The cosy yet spacious lounge features a large window that floods the room with natural light and a charming log burner set within a feature fireplace, making it the perfect spot to relax. The lounge opens into the generous kitchen/diner, equipped with an excellent range of units, sleek worktops, an inset sink with a drainer, an integrated oven and microwave, and space for additional appliances. The dining area offers plenty of room for family gatherings and entertaining, with a door that leads back to the entrance hall, creating a practical and seamless flow on the ground floor.

From the dining area, you'll step into the spacious conservatory, which offers lovely views over the private rear garden, a perfect spot for enjoying the

Upstairs, the first floor boasts three wellproportioned bedrooms, each offering space and comfort. The modern and stylish shower room is beautifully finished and serves the bedrooms.

Outside, the rear garden is a tranquil retreat, offering privacy and space to unwind. The generous patio area, complete with a pergola, is ideal for outdoor dining and entertaining, with the garden extending to a lawn bordered by established flower beds. The property also includes a shed and greenhouse, providing additional storage and gardening opportunities. A garage en bloc is situated a short distance from the home, offering further convenience.

KITCHEN/DINER 18' 2" x 12' 9" (5.55m x 3.9m)

CONSERVATORY 16' 0" x 7' 6" (4.9m x 2.3m)

LANDING

BEDROOM 13' 1" x 9' 10" (4.0m x 3.0m)

BEDROOM 10' 2" x 9' 10" (3.1m x 3.0m)

BEDROOM 8' 10" x 7' 10" (2.7m x 2.4m)