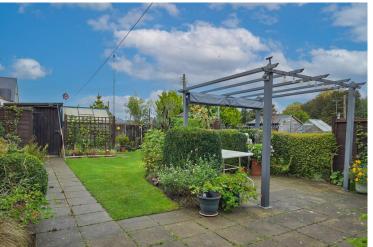

Outside, the rear garden is a tranquil retreat, offering privacy and space to unwind. The generous patio area, complete with a pergola, is ideal for outdoor dining and entertaining, with the garden extending to a lawn bordered by established flower beds. The property also includes a shed and greenhouse, providing additional storage and gardening opportunities. A garage en bloc is situated a short distance from the home, offering further convenience.