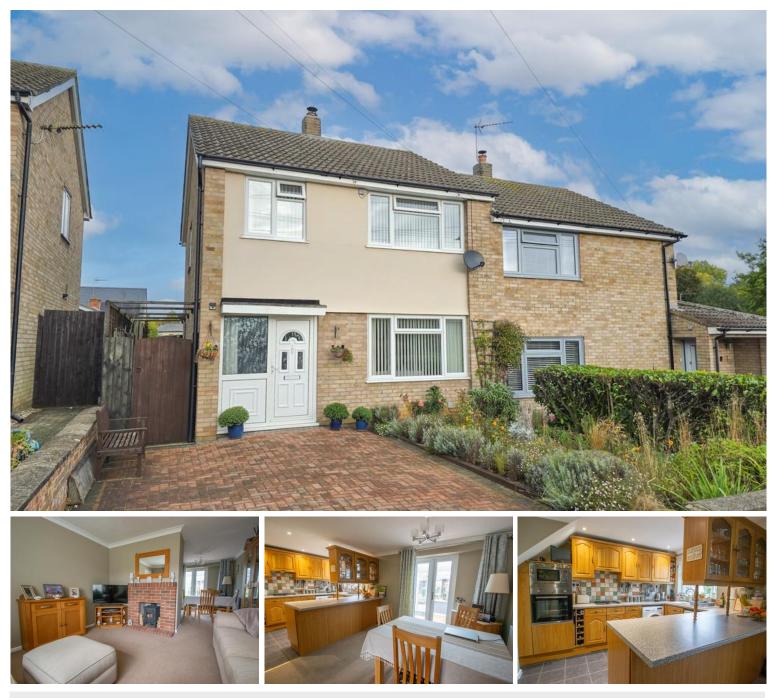

## Description

Approximate Room Sizes

THE PROPERTY This beautifully presented semidetached home is located in the heart of the highly sought-after village of Kedington, offering a blend of charm, comfort, and modern living. As you approach the property, you'll find a blockpaved driveway providing ample off-road parking (currently no dropped kerb) with additional parking available in the nearby lay-by. The front of the home features a stunning wild garden, adding character and a touch of nature to the entrance. Gated access to a spacious side storage area is also available.

Upon entering, you'll immediately be greeted by a warm and welcoming atmosphere. The entrance hall leads to the first floor and flows naturally into the main living spaces. The cosy yet spacious lounge features a large window that floods the room with natural light and a charming log burner set within a feature fireplace, making it the perfect spot to relax. The lounge opens into the generous kitchen/diner, equipped with an excellent range of units, sleek worktops, an inset sink with a drainer, an integrated oven and microwave, and space for additional appliances. The dining area offers plenty of room for family gatherings and entertaining, with a door that leads back to the entrance hall, creating a practical and seamless flow on the ground floor.

Outside, the rear garden is a tranquil retreat, offering privacy and space to unwind. The generous patio area, complete with a pergola, is ideal for outdoor dining and entertaining, with the garden extending to a lawn bordered by established flower beds. The property also includes a shed and greenhouse, providing additional storage and gardening opportunities. A garage en bloc is situated a short distance from the home, offering further convenience.