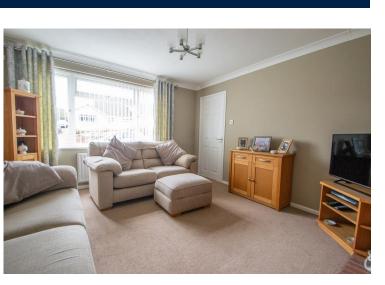

Upon entering, you'll immediately be greeted by a warm and welcoming atmosphere. The entrance hall leads to the first floor and flows naturally into the main living spaces. The cosy yet spacious lounge features a large window that floods the room with natural light and a charming log burner set within a feature fireplace, making it the perfect spot to relax. The lounge opens into the generous kitchen/diner, equipped with an excellent range of units, sleek worktops, an inset sink with a drainer, an integrated oven and microwave, and space for additional appliances. The dining area offers plenty of room for family gatherings and entertaining, with a door that leads back to the entrance hall, creating a practical and seamless flow on the ground floor.