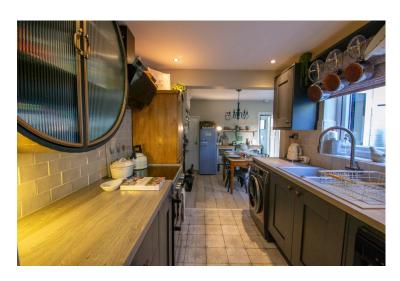

The dining room flows seamlessly into the elegant kitchen, showcasing a bespoke design by Neptune. This kitchen boasts timeless style with an inset sink, drainer, and space for appliances, making it both functional and sophisticated. At the rear of the ground floor is the bathroom, a tranquil and beautifully designed space to unwind.

LOUNGE 12' 0" x 10' 11" (3.66m x 3.35m)

INNER HALL

DINING ROOM 12' 0" x 9' 9" (3.66m x 2.98m)

KITCHEN 7' 6" x 7' 3" (2.29m x 2.22m)

**BATHROOM** 

First Floor:

**LANDING** 

BEDROOM 12' 0" x 10' 11" (3.66m x 3.35m)