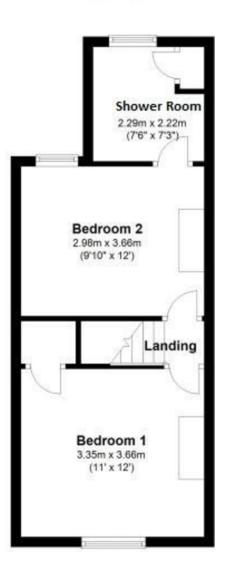

BEDROOM 12' 0" x 9' 9" (3.66m x 2.98m)

**ENSUITE SHOWER ROOM** 

#### First Floor

If you would like to speak to one of our mortgage advisors call now – 01440 768919 GK Mortgages

Your home may be repossessed if you do not keep up repayments on your mortgage.