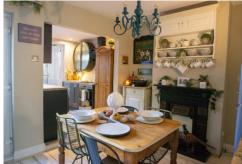

The dining room flows seamlessly into the elegant kitchen, showcasing a bespoke design by Neptune. This kitchen boasts timeless style with an inset sink, drainer, and space for appliances, making it both functional and sophisticated. At the rear of the ground floor is the bathroom, a tranquil and beautifully designed space to unwind.