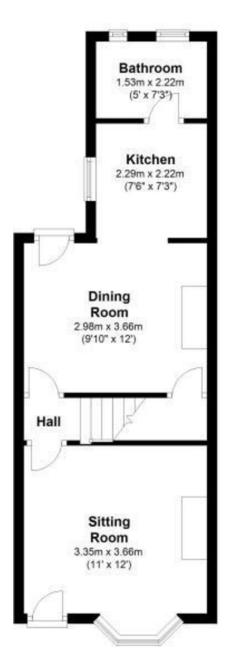

LOUNGE 12' 0" x 10' 11" (3.66m x 3.35m)

INNER HALL

DINING ROOM 12' 0" x 9' 9" (3.66m x 2.98m)

KITCHEN 7' 6" x 7' 3" (2.29m x 2.22m)

**BATHROOM** 

First Floor:

**LANDING** 

BEDROOM 12' 0" x 10' 11" (3.66m x 3.35m)

#### **Ground Floor**