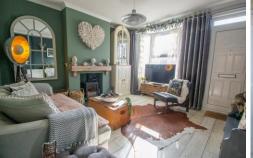

The lounge is the first space you encounter-a cosy retreat with a feature fireplace and an inset log burner, perfect for relaxing evenings. Continuing through the home, you'll find the spacious dining room, ideal for entertaining family and friends. It features ample space for a large table, a handy under-stair storage cupboard, and direct access to the garden.