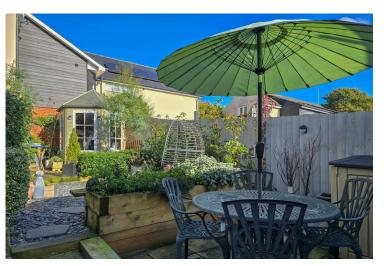

Outside, the front of the property is framed by a small, charming garden enclosed by a brick wall and railings, with gated access. The rear garden is a peaceful haven with several seating areas, raised beds, and established borders, leading to a delightful summer house. It's the perfect space for relaxing or hosting outdoor gatherings.