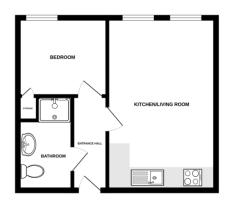

## £845 pcm

- Available Now
- Second Floor Apartment
- Kitchen Appliances Included
- Off-Road Parking
- Close to Local Amenities
- Open Plan Living Area

Approximate Room Sizes

**ENTRANCE HALL** Airing cupboard with water tank.

Local Authority – Babergh District Council Council Tax Band – A Post Code – CO10 1AQ

> GROUND FLOOR 376 sq.ft, (34.9 sq.m.) approx

TOTAL FLOOR AREA: 376 sq.ft. (34.9 sq.ft.) approx. White every alongs has been reads to ensure the accuracy of the Sourgian conserved here, measurements of zone, vertices, quotes and any other learns are approximately and any expension of zone every. Commons or zone assemblement. This plant is the indirectory purposes only and Shadel to used as learn for any any