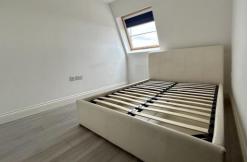

**BEDROOM** Wall mounted electric radiator. Velux window.

**BATHROOM** Low level flush WC enclosed within white high gloss finish vanity unit with large basin, shower cubicle with sliding screen, wall mounted mirrored medicine cabinet.