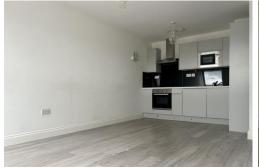

#### OPEN PLAN LIVING ROOM AND KITCHEN

The kitchen has light grey matching wall and base units with work surface over, sink with drainer, integrated four ring hob with extractor hood over, integrated electric oven, built in fridge and freezer, built in washing machine. Living area with Velux window.