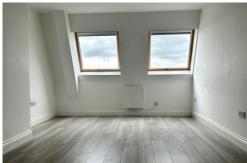

**BEDROOM** Wall mounted electric radiator. Velux window.

**BATHROOM** Low level flush WC enclosed within white high gloss finish vanity unit with large basin, shower cubicle with sliding screen, wall mounted mirrored medicine cabinet.