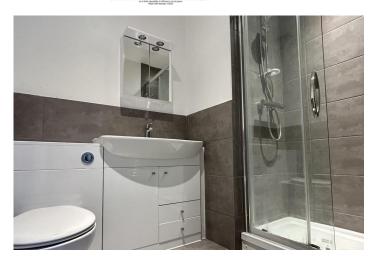

**BEDROOM** Wall mounted electric radiator. Velux window.

**BATHROOM** Low level flush WC enclosed within white high gloss finish vanity unit with large basin, shower cubicle with sliding screen, wall mounted mirrored medicine cabinet.