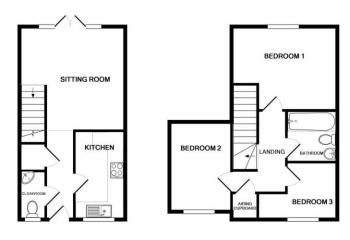

## Bychoice

Approximate Room Sizes ENTRANCE DOOR TO:

ENTRANCE HALL: Built in storage cupboard. Radiator. Open plan to Sitting Room. Doors to:

GROND FLOOR WC: White suite comprising low level flush WC & wall mounted wash hand basin. Radiator. Tile flooring. Window to front aspect.

KITCHEN: 11' 1" x 5' 8" (3.40m x 1.75m) Single drainer stainless steel sink unit with cupboard under. Range of matching base & wall mounted units. Complimentary work surfaces. Tile splash backs. Built in double oven & grill, 4 ring hob & extractor hood over. Space & plumbing for washing machine. Space for fridge/freezer. Tile flooring. Wall mounted boiler serving domestic hot water & central heating system. Radiator. Power points. Window to front aspect.

SITTING ROOM: 13' 9" x 13' 3" (4.20m x 4.06m) Power points. Television point. Radiator. Stairs to landing. 2 Windows to rear aspect. French doors to rear garden.

LANDING: Power point. Doors to:

BEDROOM 1: 13' 3" x 10' 6" (4.05m x 3.21m) max Radiator. Power points. Window to rear aspect.

BEDROOM 2: 11' 1" x 7' 8" (3.38m x 2.36m) Power points. Radiator. Window to front aspect.

BEDROOM 3: 7' 2" x 9' 11" (2.19m x 3.04m) narrowing to 6' 5" (1.96m) Radiator. Power points. Window to front aspect.

BATHROOM: White suite comprising low level flush WC, pedestal wash hand basin & panelled bath with shower over. Tile splash backs. Radiator/towel rack. Extractor fan.

Local Authority – Babergh District Council Council Tax Band – B Post Code – IP7 5FD

GROUND FLOOR

1ST FLOOR

Whilst every attempt has been made to ensure the accuracy of the floor plan contained here, measurements of doors, windows, rooms and any other flems are approximate and no responsibility is taken for any error, omission, or mis-statement. This plan is for illustrative purposes only and should be used as such by any prospective purchaser. The services, systems and applicates shown have no been tested and no guarantee as to their operability or efficiency can be given Made with Netropic 2013