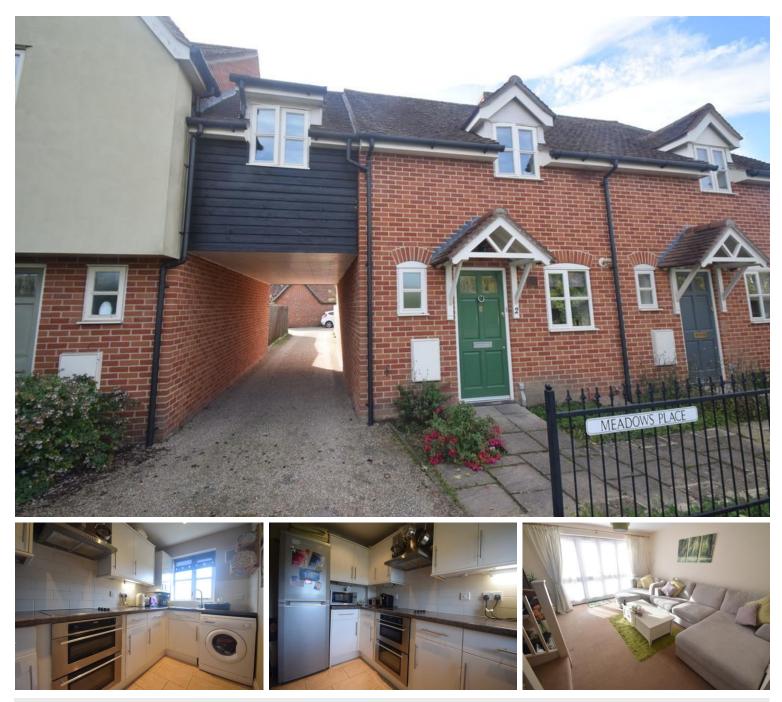

## Meadows Way | Hadleigh | IP7 5FD

Available November - Unfurnished. A 3 bedroom house located a short walk from the High Street with a cart lodge to the rear providing parking. The property is modern throughout with good living accommodation.

## £1,150 pcm

- 3 Bedrooms
- Sitting Room
- Ground Floor WC
- Gas Fired Central Heating
- Double Glazing
- Enclosed Rear Garden
- Cart Lodge