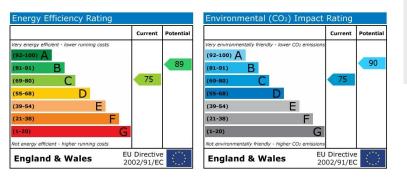

BATHROOM: White suite comprising low level flush WC, pedestal wash hand basin & panelled bath with shower over. Tile splash backs. Radiator/towel rack. Extractor fan.

Local Authority – Babergh District Council Council Tax Band – B Post Code – IP7 5FD