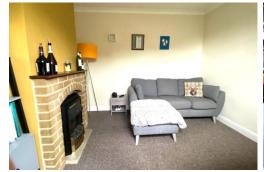

LIVING ROOM 9' 25"  $\times$  11' 37" (3.38m  $\times$  4.29m) Feature fireplace and surround. Window to front aspect.

BATHROOM Panelled bath with shower over. Pedestal sink. Door to separate WC. Windows to rear aspect.