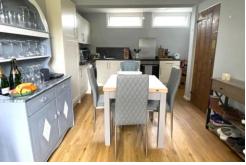

KITCHEN/DINING ROOM 9' 19"  $\times$  16' 42" (3.23 m  $\times$  5.94m) Range of matching wall and base units with worksurface over. Integrated electric oven and hob. Stainless steel sink. Space and plumbing for a washing machine. Door to understairs storage cupboard. Window to front and rear aspects. Door to bathroom.