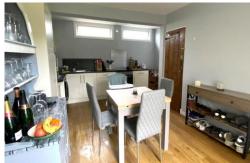

KITCHEN/DINING ROOM 9' 19"  $\times$  16' 42" (3.23 m  $\times$  5.94m) Range of matching wall and base units with worksurface over. Integrated electric oven and hob. Stainless steel sink. Space and plumbing for a washing machine. Door to understairs storage cupboard. Window to front and rear aspects. Door to bathroom.