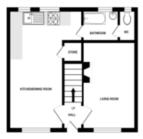

## £850 pcm

- Available November
- Kitchen/Diner
- Two Double Bedrooms
- Ground Floor Bathroom
- Front Garden
- Close to Local Amenities

Approximate Room Sizes

ENTRANCE HALL Enter from the front door. Doors to kitchen/diner and living room. Stairs to the first floor.

KITCHEN/DINING ROOM 9' 19"  $\times$  16' 42" (3.23 m  $\times$  5.94m) Range of matching wall and base units with worksurface over. Integrated electric oven and hob. Stainless steel sink. Space and plumbing for a washing machine. Door to understairs storage cupboard. Window to front and rear aspects. Door to bathroom.

LIVING ROOM 9' 25"  $\times$  11' 37" (3.38m  $\times$  4.29m) Feature fireplace and surround. Window to front aspect.

BATHROOM Panelled bath with shower over. Pedestal sink. Door to separate WC. Windows to rear aspect.