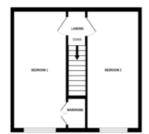

LANDING Doors to both bedrooms. Stairs down to ground floor.

BEDROOM ONE 9' 20" x 11' 13" (3.25m x 3.68m) Window to front aspect. Built in wardrobe.

BEDROOM TWO 9' 15" x 10' 73" (3.12m x 4.9m) Window to front aspect.