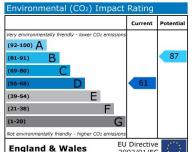

**OUTS IDE** Laid to lawn. Path to entrance door. Side pedestrian access to rear garden, which is laid to lawn with a patio area. Rear gate leading to garage en bloc.

|                                             | Current                   | Potential |
|---------------------------------------------|---------------------------|-----------|
| Very energy efficient - lower running costs |                           |           |
| (92-100) A                                  |                           |           |
| (81-91) B                                   |                           | 88        |
| (69-80) C                                   |                           |           |
| (55-68)                                     | 64                        |           |
| (39-54) E                                   |                           |           |
| (21-38)                                     |                           |           |
| (1-20)                                      | G                         |           |
| Not energy efficient - higher running costs |                           | _         |
| England & Wales                             | EU Directive<br>2002/91/E |           |