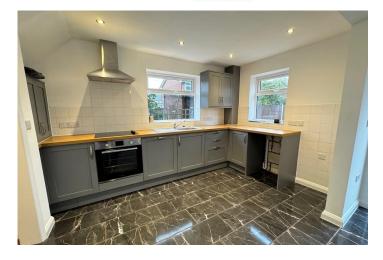

**KITCHEN/DINER 17' 7" x 18' 1" (5.38m x 5.53m)** Single drainer stainless steel sink unit with cupboard under. Range of base units. Complimentary work surfaces. Tile splash backs. Integrated dishwasher, oven & hob with extractor hood over. Space & plumbing for washing machine. Space for fridge/freezer. Power points. Radiator. Window to side & rear aspects. French doors to rear garden.