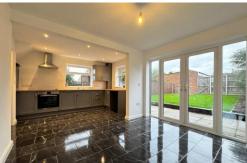

**KITCHEN/DINER 17' 7" x 18' 1" (5.38m x 5.53m)** Single drainer stainless steel sink unit with cupboard under. Range of base units. Complimentary work surfaces. Tile splash backs. Integrated dishwasher, oven & hob with extractor hood over. Space & plumbing for washing machine. Space for fridge/freezer. Power points. Radiator. Window to side & rear aspects. French doors to rear garden.