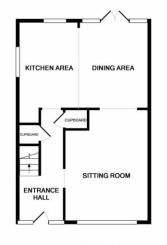

#### **Approximate Room Sizes**

THE PROPERTY This beautifully presented 3-bedroom semi-detached home has been newly decorated and fitted with brand-new carpets, offering a fresh and modern finish throughout. The spacious interior features a bright and airy layout, perfect for contemporary living. Outside, the property boasts both front and rear gardens, ideal for outdoor enjoyment and entertaining. Additionally, there is the convenience of an en bloc garage, providing secure parking and extra storage. This property is move-in ready.

**AGENTS NOTE** Unfortunately, this landlord is not looking to accept pets.

**ENTRANCE HALL** Radiator. Stairs to landing. Built in storage cupboard. Window to front aspect.

**LIVING ROOM 15' 5" x 11' 1" (4.71m x 3.39m)** Power points. Radiator. Window to front aspect. Open plan to:

**KITCHEN/DINER 17' 7" x 18' 1" (5.38m x 5.53m)** Single drainer stainless steel sink unit with cupboard under. Range of base units. Complimentary work surfaces. Tile splash backs. Integrated dishwasher, oven & hob with extractor hood over. Space & plumbing for washing machine. Space for fridge/freezer. Power points. Radiator. Window to side & rear aspects. French doors to rear garden.