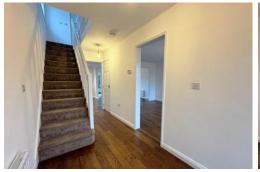

**AGENTS NOTE** Unfortunately, this landlord is not looking to accept pets.

**ENTRANCE HALL** Radiator. Stairs to landing. Built in storage cupboard. Window to front aspect.

**LIVING ROOM 15' 5" x 11' 1" (4.71m x 3.39m)** Power points. Radiator. Window to front aspect. Open plan to: