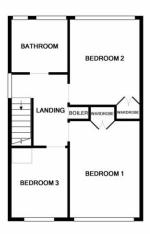

**BEDROOM 1: 12' 11" x 10' 0" (3.94m x 3.07m)** Built in wardrobe. Radiator. Power points. Window to front aspect.

**BEDROOM 2: 10'11" x 9'4" (3.35m x 2.87m)** Power points. Radiator. Built in wardrobe. Window to rear aspect.

**BEDROOM 3: 9' 4" x 7' 3" (2.87m x 2.21m)** Radiator. Power points. Window to front aspect.

**BATHROOM** White suite comprising low level flush WC, wash hand basin, panelled bath & tiled shower cubicle. Tile splash backs. Heated towel rail. 2 Windows to rear aspect.