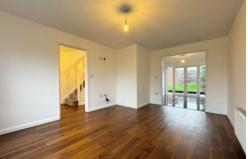

**AGENTS NOTE** Unfortunately, this landlord is not looking to accept pets.

**ENTRANCE HALL** Radiator. Stairs to landing. Built in storage cupboard. Window to front aspect.

**LIVING ROOM 15' 5" x 11' 1" (4.71m x 3.39m)** Power points. Radiator. Window to front aspect. Open plan to: