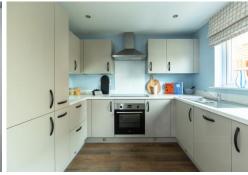

## Description

Approximate Room Sizes

THE PROPERTY This home has plenty of space throughout, from the spacious hall, you can see right through to the double doors at the back that open out to the rear garden. The open plan ground floor features a large living room, giving everyone plenty of space to relax, whilst the modern kitchen/diner at the back of the home overlooks the garden - perfect for keeping an eye on the children.

Upstairs, there's two double bedrooms with plenty of storage space and the third bedroom works well as a single bedroom or home office. The family bathroom completes the first floor.

KITCHEN/DINER 15' 6" x 10' 9" (4.73m x 3.29m)