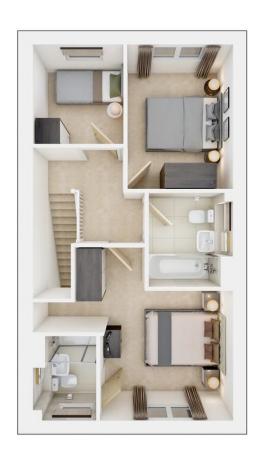

Upstairs, there's two double bedrooms with plenty of storage space and the third bedroom works well as a single bedroom or home office. The family bathroom completes the first floor.

KITCHEN/DINER 15' 6" x 10' 9" (4.73m x 3.29m)

LOUNGE 12' 11" x 9' 3" min (3.94m x 2.82m)

BEDROOM ONE 10' 3"min x 10' 0"min (3.14m x 3.06m)

BEDROOM TWO 11' 2" x 8' 2" (3.41m x 2.51m)

BEDROOM THREE 7' 8" x 6' 11" (2.35m x 2.13m)