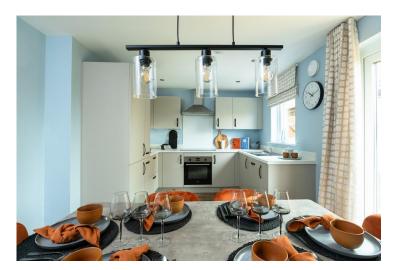

Upstairs, there's two double bedrooms with plenty of storage space and the third bedroom works well as a single bedroom or home office. The family bathroom completes the first floor.

KITCHEN/DINER 15' 6" x 10' 9" (4.73m x 3.29m)