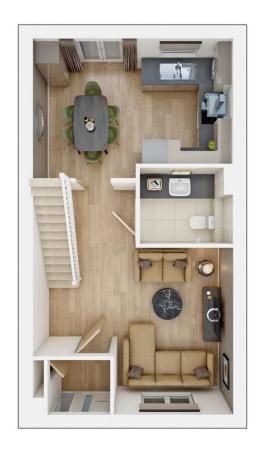

## Description

Approximate Room Sizes

THE PROPERTY This home has plenty of space throughout, from the spacious hall, you can see right through to the double doors at the back that open out to the rear garden. The open plan ground floor features a large living room, giving everyone plenty of space to relax, whilst the modern kitchen/diner at the back of the home overlooks the garden - perfect for keeping an eye on the children.

Upstairs, there's two double bedrooms with plenty of storage space and the third bedroom works well as a single bedroom or home office. The family bathroom completes the first floor.

KITCHEN/DINER 15' 6" x 10' 9" (4.73m x 3.29m)

LOUNGE 12' 11" x 9' 3" min (3.94m x 2.82m)

BEDROOM ONE 10' 3"min x 10' 0"min (3.14m x 3.06m)

BEDROOM TWO 11' 2" x 8' 2" (3.41m x 2.51m)

BEDROOM THREE 7' 8" x 6' 11" (2.35m x 2.13m)