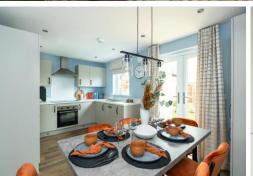

## Description

Approximate Room Sizes

THE PROPERTY This home has plenty of space throughout, from the spacious hall, you can see right through to the double doors at the back that open out to the rear garden. The open plan ground floor features a large living room, giving everyone plenty of space to relax, whilst the modern kitchen/diner at the back of the home overlooks the garden - perfect for keeping an eye on the children.

Upstairs, there's two double bedrooms with plenty of storage space and the third bedroom works well as a single bedroom or home office. The family bathroom completes the first floor.

KITCHEN/DINER 15' 6" x 10' 9" (4.73m x 3.29m)