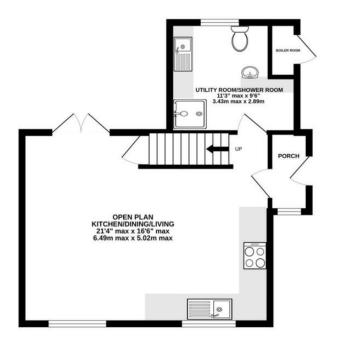

#### Description

Approximate Room Sizes

**THE PROPERTY** This recently renovated two-bedroom semi-detached property offers the perfect blend of modern comfort and traditional charm.

As you step through the glazed door into the welcoming entrance porch, you'll be greeted by the spacious open-plan kitchen and living area. The layout is designed for easy living, with French doors leading to the rear garden, perfect for entertaining or enjoying a peaceful evening outdoors. The kitchen boasts handcrafted cabinets, solid Ash work surfaces, and spaces for appliances, including a range style cooker.

Conveniently located on the ground floor is a utility/shower room, complete with a shower cubicle, WC, washbasin, and additional storage space. Upstairs, you'll find two generously sized double bedrooms and a family bathroom. The master bedroom features a walk-in wardrobe, providing ample storage space for all your needs.

UTILITY/SHOWER ROOM 11' 3" x 9' 6" (3.43m x 2.9m)

BEDROOM ONE 11' 6" x 10' 5" (3.51m x 3.18m)

BEDROOM TWO 10' 10" x 8' 4" (3.3m x 2.54m)

BATHROOM 8' x 6' (2.44m x 1.83m)

GROUND FLOOR

If you would like to speak to one of our mortgage,

Your home may be repossessed if you do not keep up repayments on your mortgage.