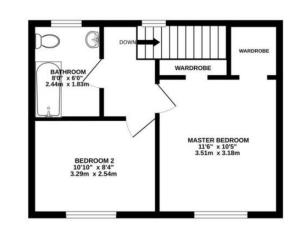

Conveniently located on the ground floor is a utility/shower room, complete with a shower cubicle, WC, washbasin, and additional storage space. Upstairs, you'll find two generously sized double bedrooms and a family bathroom. The master bedroom features a walk-in wardrobe, providing ample storage space for all your needs.

UTILITY/SHOWER ROOM 11' 3" x 9' 6" (3.43m x 2.9m)

BEDROOM ONE 11' 6" x 10' 5" (3.51m x 3.18m)

BEDROOM TWO 10' 10" x 8' 4" (3.3m x 2.54m)

BATHROOM 8' x 6' (2.44m x 1.83m)