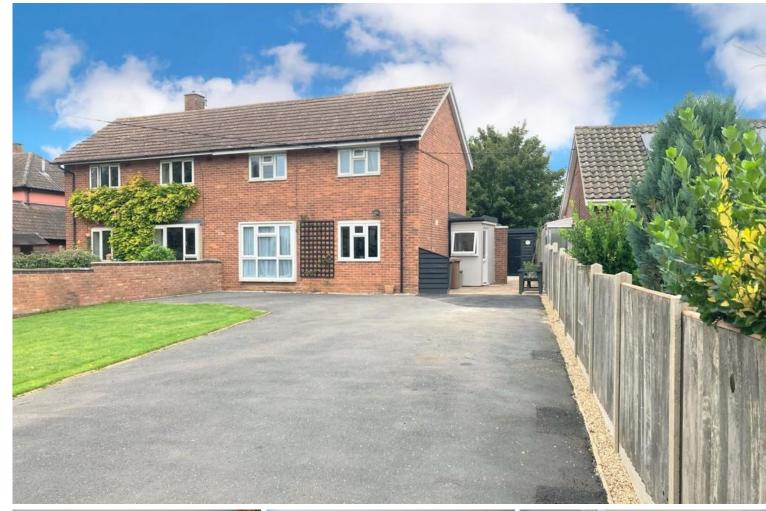

Outside, the property boasts a large frontage with a spacious driveway, providing off-road parking for multiple vehicles. The beautifully landscaped rear garden is a private oasis, complete with a detached workshop, perfect for hobbies or storage. Relax on the patio or enjoy the lush lawn surrounded by mature shrubs.

# The Street | Little Waldingfield | CO10 0SQ

A recently refurbished two bedroom semi-detached home, located in the highly sought after village of Little Waldingfield. Boasting a large open plan layout on the ground floor with a utility/shower room, and two bedrooms and bathroom to the first floor. Ample off road parking, rear garden and outbuilding.