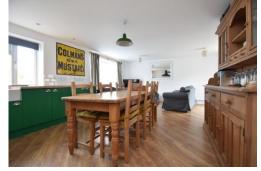

#### Description

Approximate Room Sizes

**THE PROPERTY** This recently renovated two-bedroom semi-detached property offers the perfect blend of modern comfort and traditional charm.

As you step through the glazed door into the welcoming entrance porch, you'll be greeted by the spacious open-plan kitchen and living area. The layout is designed for easy living, with French doors leading to the rear garden, perfect for entertaining or enjoying a peaceful evening outdoors. The kitchen boasts handcrafted cabinets, solid Ash work surfaces, and spaces for appliances, including a range style cooker.

UTILITY/SHOWER ROOM 11' 3" x 9' 6" (3.43m x 2.9m)

BEDROOM ONE 11' 6" x 10' 5" (3.51m x 3.18m)

BEDROOM TWO 10' 10" x 8' 4" (3.3m x 2.54m)

BATHROOM 8' x 6' (2.44m x 1.83m)