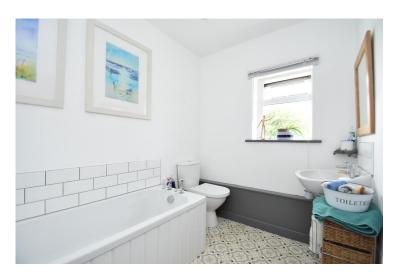

Conveniently located on the ground floor is a utility/shower room, complete with a shower cubicle, WC, washbasin, and additional storage space. Upstairs, you'll find two generously sized double bedrooms and a family bathroom. The master bedroom features a walk-in wardrobe, providing ample storage space for all your needs.

UTILITY/SHOWER ROOM 11' 3" x 9' 6" (3.43m x 2.9m)

BEDROOM ONE 11' 6" x 10' 5" (3.51m x 3.18m)

BEDROOM TWO 10' 10" x 8' 4" (3.3m x 2.54m)

BATHROOM 8' x 6' (2.44m x 1.83m)