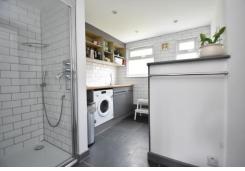

Conveniently located on the ground floor is a utility/shower room, complete with a shower cubicle, WC, washbasin, and additional storage space. Upstairs, you'll find two generously sized double bedrooms and a family bathroom. The master bedroom features a walk-in wardrobe, providing ample storage space for all your needs.

UTILITY/SHOWER ROOM 11' 3" x 9' 6" (3.43m x 2.9m)

BEDROOM ONE 11' 6" x 10' 5" (3.51m x 3.18m)

BEDROOM TWO 10' 10" x 8' 4" (3.3m x 2.54m)

BATHROOM 8' x 6' (2.44m x 1.83m)