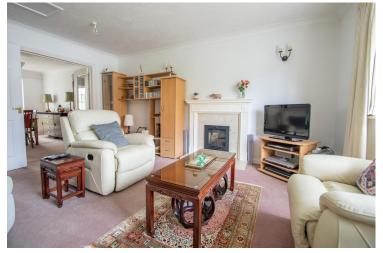

ideal for working from home or as a playroom for the kids.

The sitting room is a bright and inviting space featuring an impressive bay window with views of the front garden. French doors open into the dining room, which flows seamlessly into the sizeable conservatory, perfect for entertaining or relaxing while enjoying garden views.

KITCHEN 12' 11" x 9' 1" (3.96m x 2.77m)

UTILITY ROOM 9' 1" x 7' 8" (2.77m x 2.35m)

LOUNGE 15' 4" x 14' 0" (4.69m x 4.29m)

DINING ROOM 13' 3" x 9' 1" (4.06m x 2.79m)

CONSERVATORY

First Floor:

BEDROOM ONE 14' 0" x 10' 5" (4.29m x 3.20m)