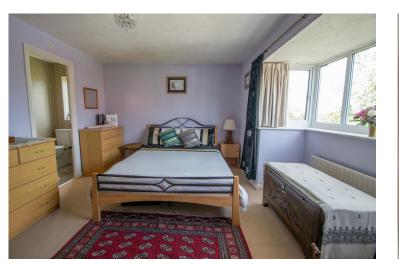

Ascending to the first floor, you will find four generous bedrooms. The master bedroom features a beautiful

en-suite shower room, while the remaining three bedrooms are served by a well-appointed family bathroom.

KITCHEN 12' 11" x 9' 1" (3.96m x 2.77m)

UTILITY ROOM 9' 1" x 7' 8" (2.77m x 2.35m)

LOUNGE 15' 4" x 14' 0" (4.69m x 4.29m)

DINING ROOM 13' 3" x 9' 1" (4.06m x 2.79m)

CONSERVATORY

First Floor:

BEDROOM ONE 14' 0" x 10' 5" (4.29m x 3.20m)

**ENSUITE** 

BEDROOM TWO 13' 3" x 9' 5" (4.04m x 2.88m)

BEDROOM THREE 9' 1" x 7' 11" (2.79m x 2.43m)

BEDROOM FOUR 10' 2" x 7' 6" (3.10m x 2.29m)

**BATHROOM** 