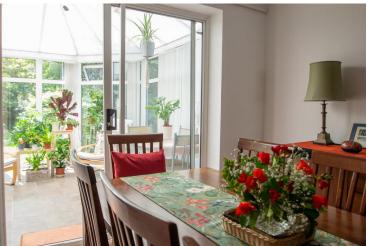

ideal for working from home or as a playroom for the kids.

The sitting room is a bright and inviting space featuring an impressive bay window with views of the front garden. French doors open into the dining room, which flows seamlessly into the sizeable conservatory, perfect for entertaining or relaxing while enjoying garden views.

KITCHEN 12' 11" x 9' 1" (3.96m x 2.77m)

UTILITY ROOM 9' 1" x 7' 8" (2.77m x 2.35m)

LOUNGE 15' 4" x 14' 0" (4.69m x 4.29m)

DINING ROOM 13' 3" x 9' 1" (4.06m x 2.79m)

CONSERVATORY

First Floor:

BEDROOM ONE 14' 0" x 10' 5" (4.29m x 3.20m)