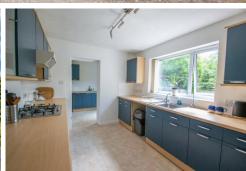

The impressive kitchen boasts a wide range of units with an inset sink and drainer, along with integrated oven and hob, offering both functionality and style. Completing the ground floor is a substantial utility room, equipped with space and plumbing for white goods, and a modern wall-mounted gas boiler.

KITCHEN 12' 11" x 9' 1" (3.96m x 2.77m)

UTILITY ROOM 9' 1" x 7' 8" (2.77m x 2.35m)

LOUNGE 15' 4" x 14' 0" (4.69m x 4.29m)

DINING ROOM 13' 3" x 9' 1" (4.06m x 2.79m)

CONSERVATORY

First Floor:

BEDROOM ONE 14' 0" x 10' 5" (4.29m x 3.20m)