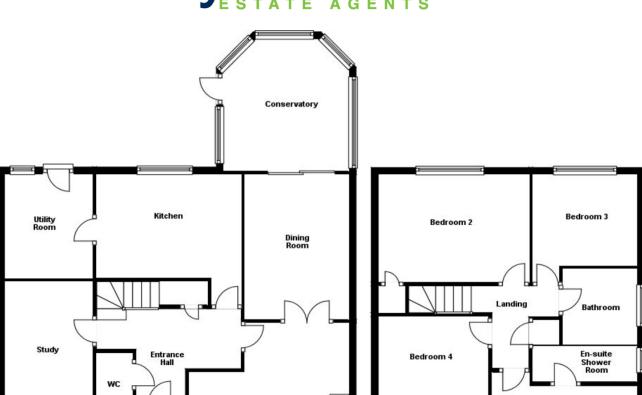

#### Description

Approximate Room Sizes
THE PROPERTY Welcome to this fantastic family
home, ideally situated to meet all your needs.
Located within close proximity to several reputable
schools and the charming East Town Park, this
property offers the perfect blend of convenience and
outdoor adventure.

As you arrive, you are greeted by a prominent home situated on a generous plot, radiating kerb appeal. The detached double garage and expansive driveway provide ample parking for several vehicles, complemented by a sizeable front garden that enhances the overall charm of the property.

Step inside to a bright and welcoming entrance hall, offering a glimpse of the elegance and comfort that await. A ground floor cloakroom immediately provides convenience. Adjacent is a versatile study,

ideal for working from home or as a playroom for the kids.

The sitting room is a bright and inviting space featuring an impressive bay window with views of the front garden. French doors open into the dining room, which flows seamlessly into the sizeable conservatory, perfect for entertaining or relaxing while enjoying garden views.

The impressive kitchen boasts a wide range of units with an inset sink and drainer, along with integrated oven and hob, offering both functionality and style. Completing the ground floor is a substantial utility room, equipped with space and plumbing for white goods, and a modern wall-mounted gas boiler.

Ascending to the first floor, you will find four generous bedrooms. The master bedroom features a beautiful

en-suite shower room, while the remaining three bedrooms are served by a well-appointed family bathroom.

KITCHEN 12' 11" x 9' 1" (3.96m x 2.77m)

UTILITY ROOM 9' 1" x 7' 8" (2.77m x 2.35m)

LOUNGE 15' 4" x 14' 0" (4.69m x 4.29m)

DINING ROOM 13' 3" x 9' 1" (4.06m x 2.79m)

CONSERVATORY

First Floor:

BEDROOM ONE 14' 0" x 10' 5" (4.29m x 3.20m)

**ENSUITE** 

BEDROOM TWO 13' 3" x 9' 5" (4.04m x 2.88m)

BEDROOM THREE 9' 1" x 7' 11" (2.79m x 2.43m)

BEDROOM FOUR 10' 2" x 7' 6" (3.10m x 2.29m)

**BATHROOM** 