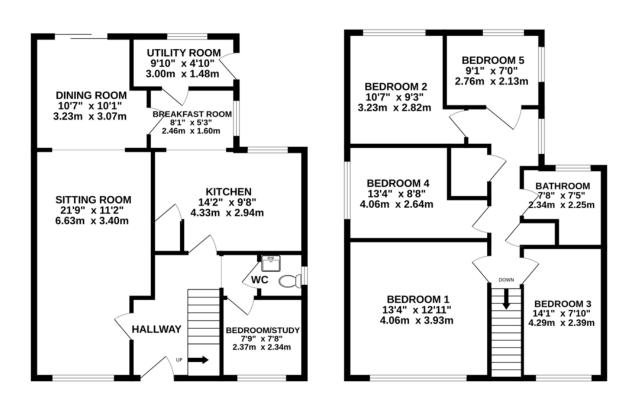

## Description

Approximate Room Sizes
THE PROPERTY Welcome to this charming and spacious family home located at the end of a cul-desac, offering both privacy and tranquility. The property features a driveway to the front and a garage to the side, providing ample parking space. Upon entering, you are greeted by a welcoming hallway leading to a generous sitting room, a separate dining room, and a well-appointed kitchen with an adjoining breakfast room. The ground floor also includes a utility room, convenient WC and ground floor study/sixth bedroom.

This home boasts five bedrooms to the first floor. The upper floor is complemented by a bathroom ensuring comfort for a large family or guests. With two bedrooms to the rear enjoying uninterpreted views of rolling fields beyond.

#### **GROUND FLOOR** 1446 sq.ft. (134.3 sq.m.) approx.

TOTAL FLOOR AREA: 1446 sq.ft. (134.3 sq.m.) approx

If you would like to speak to one of our mortgage

Your home may be repossessed if you do not keep up repayments on your mortgage.