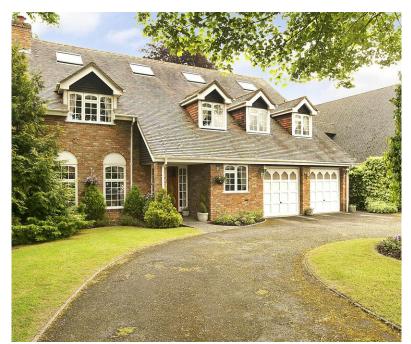

Externally, there is a deep, and softly landscaped mature front garden with a large brick paved driveway, providing off street parking for multiple vehicles. Side gates to both sides provide access to the rear garden.