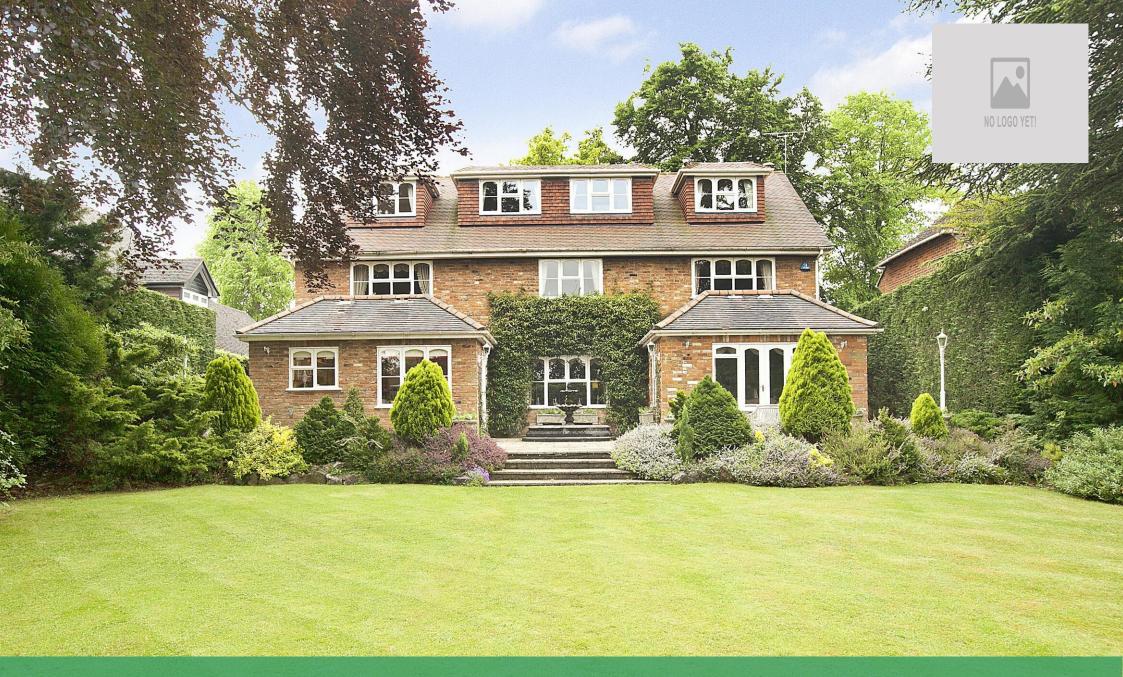

Externally, there is a deep, and softly landscaped mature front garden with a large brick paved driveway, providing off street parking for multiple vehicles. Side gates to both sides provide access to the rear garden.