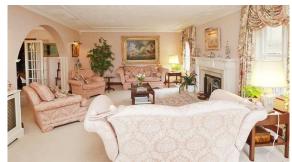

## Ballingdon Street, Sudbury, CO10 2BU

The first floor landing provides access to the upstairs accommodation, beginning with the exceptional master suite. The vast room features built in wardrobes in addition to a stunning, recently fitted en-suite bathroom with separate shower cubicle, his and hers wash basins and high quality fittings.

Bedroom three, situated at the front of the home, also has the added advantage of a large en-suite shower room.

The remaining three bedrooms are all generously proportioned double rooms.

The first floor is completed by the well appointed family bathroom.