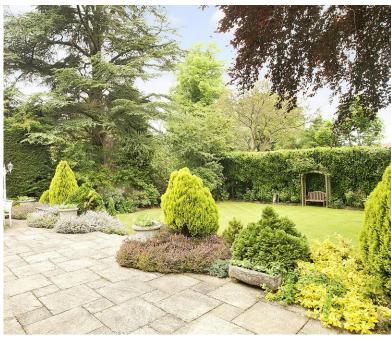

Externally, there is a deep, and softly landscaped mature front garden with a large brick paved driveway, providing off street parking for multiple vehicles. Side gates to both sides provide access to the rear garden.