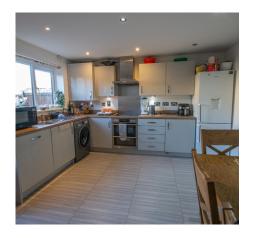

Located on the sought-after Arboretum development, this spacious four-bedroom home offers versatile living across three floors, perfect for modern family life.

As you enter the property, the ground floor welcomes you with a bright entrance hall, featuring a convenient ground-floor cloakroom and stairs leading to the upper floors. The heart of the home is the impressive kitchen/diner, which provides ample space for cooking, dining, and entertaining. The ground floor also benefits from an integrated garage, adding practicality and additional storage options.

### KTICHEN/DINER

15'7" x 12'0" (4.75 m x 3.66 m)