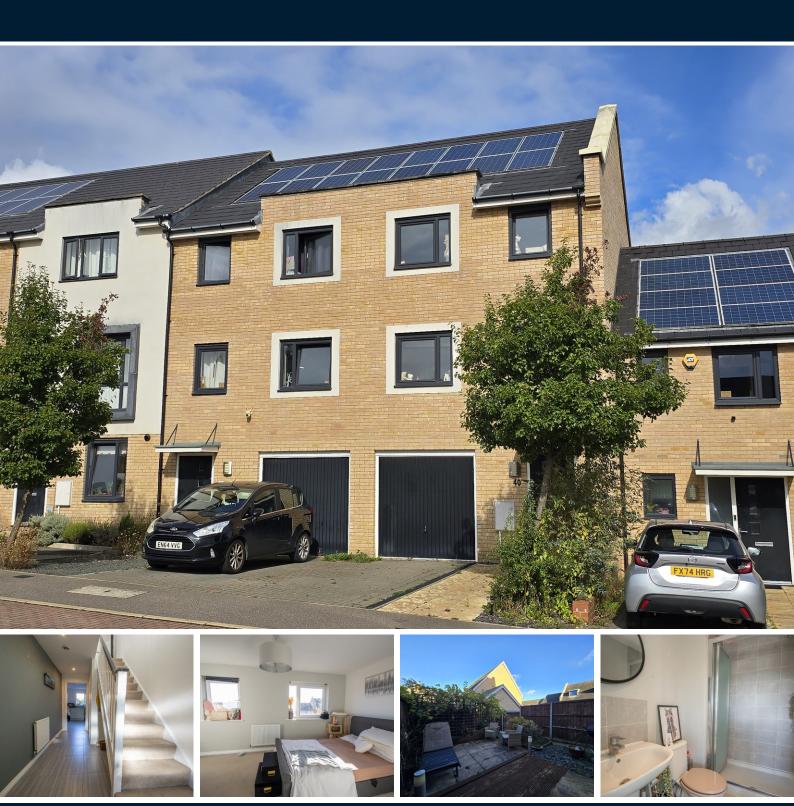

# Bychoice

Fleming Way, Haverhill, Withersfield, Suffolk £315,000

# **Property Summary**

NO ONWARD CHAIN. A beautifully presented four bedroom home on the popular Arboretum development. With ensuite, bathroom & WC, garage, parking & garden.

NO ONWARD CHAIN
FOUR BEDROOMS
ARBORETUM DEVELOPMENT
GARAGE & DRIVEWAY

Located on the sought-after Arboretum development, this spacious four-bedroom home offers versatile living across three floors, perfect for modern family life.

As you enter the property, the ground floor welcomes you with a bright entrance hall, featuring a convenient ground-floor cloakroom and stairs leading to the upper floors. The heart of the home is the impressive kitchen/diner, which provides ample space for cooking, dining, and entertaining. The ground floor also benefits from an integrated garage, adding practicality and additional storage options.

On the first floor, you'll find a wellproportioned bedroom, a modern family bathroom, and a comfortable sitting room, ideal for relaxing or socializing.

The second floor houses three further bedrooms, including the spacious master bedroom, which boasts its own ensuite for added privacy and convenience.

Outside, the property offers a lowmaintenance garden enclosed by fencing, providing a secure and private space to enjoy.