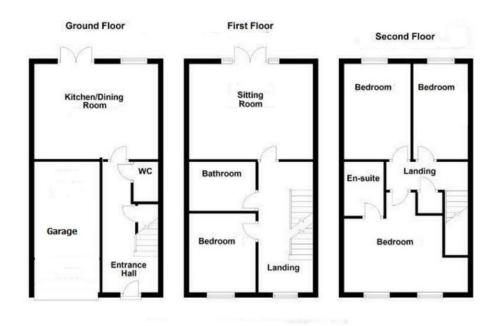

Located on the sought-after Arboretum development, this spacious four-bedroom home offers versatile living across three floors, perfect for modern family life.

As you enter the property, the ground floor welcomes you with a bright entrance hall, featuring a convenient ground-floor cloakroom and stairs leading to the upper floors. The heart of the home is the impressive kitchen/diner, which provides ample space for cooking, dining, and entertaining. The ground floor also benefits from an integrated garage, adding practicality and additional storage options.

On the first floor, you'll find a wellproportioned bedroom, a modern family bathroom, and a comfortable sitting room, ideal for relaxing or socializing.

The second floor houses three further bedrooms, including the spacious master bedroom, which boasts its own ensuite for added privacy and convenience.

Outside, the property offers a lowmaintenance garden enclosed by fencing, providing a secure and private space to enjoy.