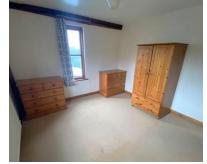

### **Bedroom 2**

 $12^{\circ}$  x  $14^{\circ}$  (3.81 m x 4.39 m) Windows to rear and side aspect.

### **Bedroom 3**

9'1" x 6'4" (2.77 m x 1.93 m) Window to front aspect.

### **Main Bedroom**

10'7" x 12'3" (3.23 m x 3.73 m) Two integrated storage cupboards, windows to both side and rear aspect and an internal window overlooking the Kitchen/Living Room.