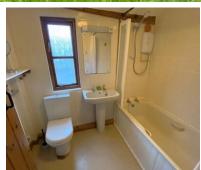

### **Bathroom**

 $8'3" \times 10'10"$  (2.51 m x 3.30 m) Low level WC, hand basin and bath with electric shower over.