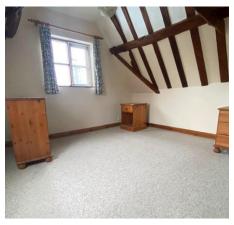

### **Main Bedroom**

10'7" x 12'3" (3.23 m x 3.73 m) Two integrated storage cupboards, windows to both side and rear aspect and an internal window overlooking the Kitchen/Living Room.