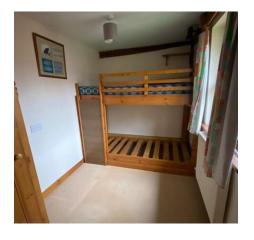

### **Bedroom 2**

 $12^{\circ}$  x  $14^{\circ}$  (3.81 m x 4.39 m) Windows to rear and side aspect.

### **Bedroom 3**

9'1" x 6'4" (2.77 m x 1.93 m) Window to front aspect.