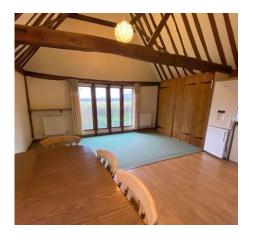

### Kitchen/Living Room

17'0"  $\times$  17'9" (5.18 m  $\times$  5.41 m) A range of wall and base units with work surfaces over, sink with drainer, freestanding oven with extractor fan over. The property benefits from a freestanding fridge/freezer, washing machine and dishwasher. Large window to side aspect, overlooking field views.