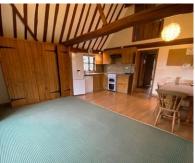

### Kitchen/Living Room

17'0"  $\times$  17'9" (5.18 m  $\times$  5.41 m) A range of wall and base units with work surfaces over, sink with drainer, freestanding oven with extractor fan over. The property benefits from a freestanding fridge/freezer, washing machine and dishwasher. Large window to side aspect, overlooking field views.