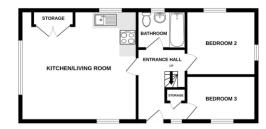

GROUND FLOOR 554 sq.ft. (51.5 sq.m.) approx.

1ST FLOOR 177 sq.ft. (16.4 sq.m.) approx.

TOTAL FLOOR AREA: 731 sq.ft. (67.9 sq.m.) approx.

White every steeper has been made to ensure the accusacy of the floogian contained here, resources of clock, windows, cooks and any other terms are approximate and no emporability to lated in any orr propercies produced. The services, rejection and applications shown here not be serviced after guident propercies produced. The services, rejection and applications shown here not be serviced after guident.

### **Entrance Hall**

Storage cupboard.

### Kitchen/Living Room

17'0"  $\times$  17'9" (5.18 m  $\times$  5.41 m) A range of wall and base units with work surfaces over, sink with drainer, freestanding oven with extractor fan over. The property benefits from a freestanding fridge/freezer, washing machine and dishwasher. Large window to side aspect, overlooking field views.

### **Bathroom**

 $8'3" \times 10'10"$  (2.51 m x 3.30 m) Low level WC, hand basin and bath with electric shower over.

### **Bedroom 2**

 $12^{\circ}$  x  $14^{\circ}$  (3.81 m x 4.39 m) Windows to rear and side aspect.

### **Bedroom 3**

9'1" x 6'4" (2.77 m x 1.93 m) Window to front aspect.