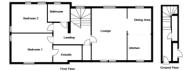

## Bychoice

Approximate Room Sizes ENTRANCE HALL Radiator, stairs to first floor, door to storage cupboard.

LANDING Window to rear, door to airing cupboard, door to:

SITTING ROOM 16' 8" x 11' 4" (5.08m x 3.45m) Window to rear, two velux windows, two radiators, open plan to:

DINING AREA 8' 1" x 7' 7" (2.46m x 2.31m) Window to rear, two radiators, open plan to:

KITCHEN 8' 3" x 7' 7" (2.51m x 2.31m) Fitted with a range of base & eye level units with worktops over, inset sink & drainer, plumbing for washing machine & space for fridge/freezer. Electric oven with hob over & extractor hood over, velux window.

BEDROOM 14' 2" x 9' 2" (4.32m x 2.79m) Window to front, radiator, door to: Agents Note (All fees are inclusive of VAT)

- Excellent references will be required by anyone renting through Bychoice
- A deposit equal to five weeks rent will be required
- A holding deposit equal to one weeks rent will be required on application
- Tenants will be required to provide their own contents insurance