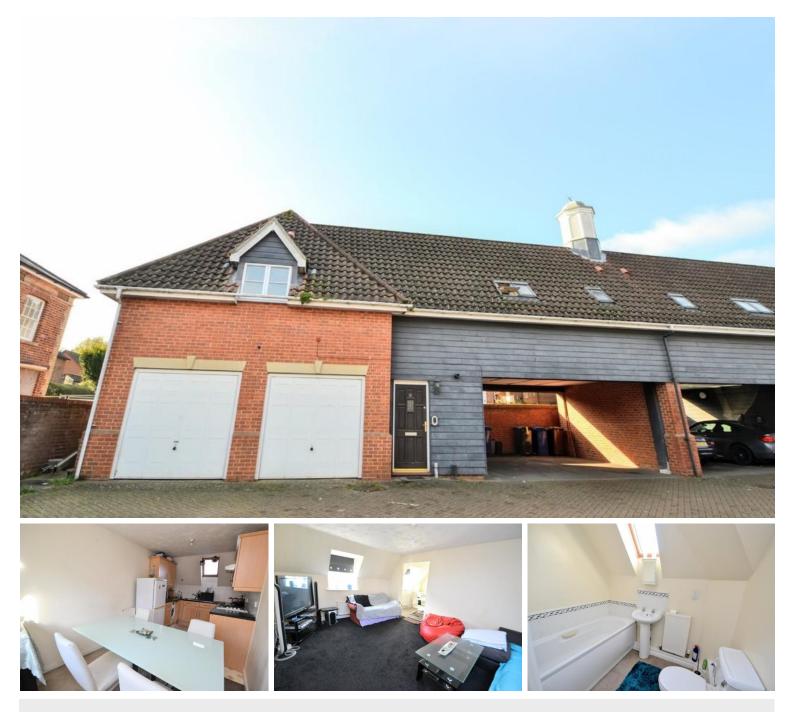

## Manor Farm Close | Haverhill | CB9 8QN

Spacious two bedroom apartment close to the town centre. Offering a carport for two cars, lounge, kitchen with dining area, ensuite, bathroom & storage. New carpets & redecorated recently.

## £795 pcm

- 2 bedrooms
- 2 bathrooms
- town centre location
- parking
- ٠
  - •
- •