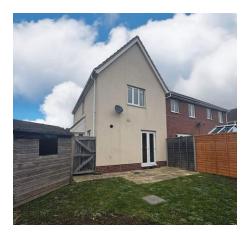

## OUTSIDE

Small patio area, with the rest laid to lawn. Shed and side access. 1 allocated parking space.