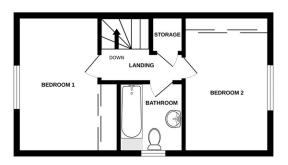

#### **BEDROOM 1**

12'2" x 15'6" (3.71 m x 4.72 m) Double glazed window to side aspect, integrated wardrobes and storage.

## **BEDROOM 2**

10'4" x 14'3" (3.15 m x 4.34 m) Double glazed window to side aspect, integrated wardrobes and storage.

### BATHROOM

Double glazed window to front, bath with shower over, pedestal wash hand basin, W/C.

### LANDING

Storage cupboard.

GROUND FLOOR 324 sq.ft. (30.1 sq.m.) approx.

TOTAL FLOOR AREA: 647 sq.ft. (60.1 sq.m.) approx. Whils every attempt has been made to ensure the accuracy of the floorplan contained here, measurements of doors, windows, rooms and any other items are approximate and no responsibility is taken for any error, omission or mis-statement. This plan is for illustrative purposes only and should be used as such by any prospective purchaser. The services, systems and appliances shown have not been tested and no guarantee as to their operability or efficiency can be given. Made with Metoplac 62025