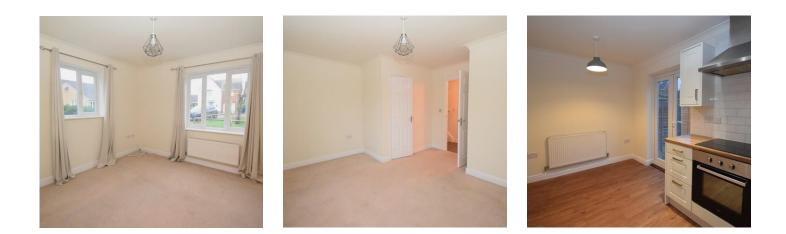

### LIVING ROOM

12'11" x 15'6" (3.94 m x 4.72 m) Double glazed window to front and side aspect, understairs cupboard.

### **KITCHEN/DINER**

10'4" x 15'6" (3.15 m x 4.72 m) A modern fitted kitchen with a range of cream wall and base units with worktop over. Integrated oven with electric hob over. Double glazed window to front aspect, French Doors leading to garden.