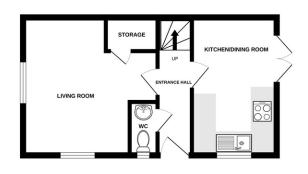

## **ENTRANCE HALL**

#### WC

WC and pedestal wash hand basin.

### LIVING ROOM

12'11" x 15'6" (3.94 m x 4.72 m) Double glazed window to front and side aspect, understairs cupboard.

### **KITCHEN/DINER**

10'4" x 15'6" (3.15 m x 4.72 m) A modern fitted kitchen with a range of cream wall and base units with worktop over. Integrated oven with electric hob over. Double glazed window to front aspect, French Doors leading to garden.