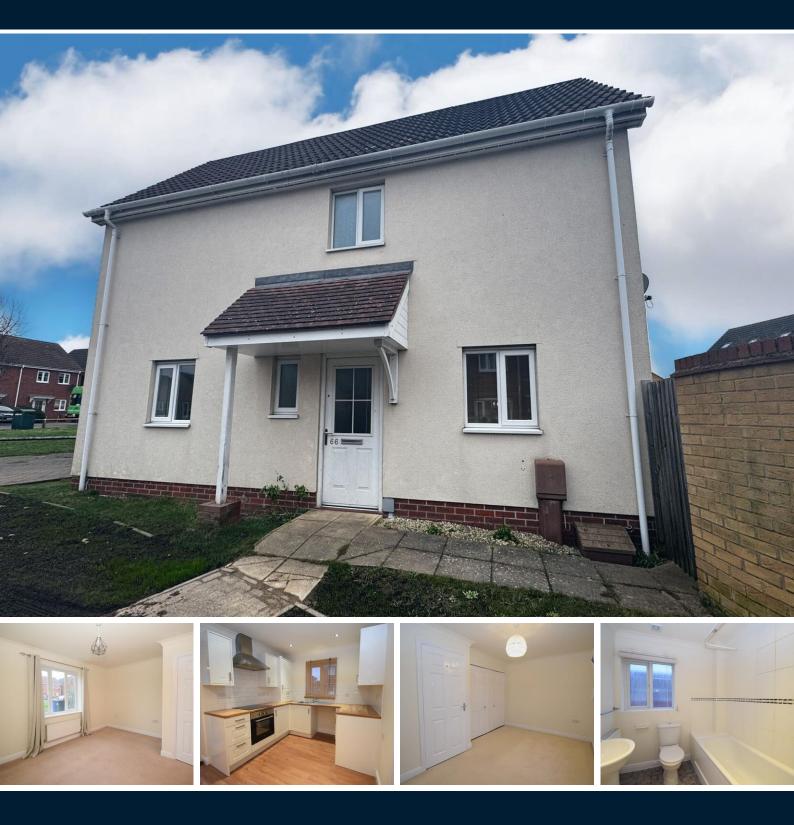

Grantham Avenue, Great Cornard, Suffolk

£1,100

## **Property Summary**

Available now! This newly decorated 2 bedroom house located in Great Cornard. This property benefits from a good size living room, separate kitchen/diner and downstairs toilet, along with 2 double bedrooms and 1 allocated parking space.

- Newly Decorated
- 2 Double Bedrooms
- Separate WC
- 1 Allocated Parking Space
- Close To Amenities
- Available Now

Available now! This newly decorated 2 bedroom house located in Great Cornard. This property benefits from a good size living room, separate kitchen/diner and downstairs toilet, along with 2 double bedrooms and 1 allocated parking space.

## OUTSIDE

Small patio area, with the rest laid to lawn. Shed and side access. 1 allocated parking space.