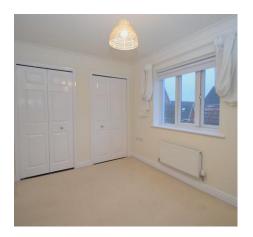

#### **BEDROOM 1**

12'2" x 15'6" (3.71 m x 4.72 m) Double glazed window to side aspect, integrated wardrobes and storage.

## **BEDROOM 2**

10'4" x 14'3" (3.15 m x 4.34 m) Double glazed window to side aspect, integrated wardrobes and storage.