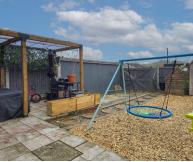

Outside, the private rear garden is low maintenance and perfect for outdoor gatherings or children's play. Off road parking is provided with a hardstanding area and double wooden gates for privacy and security.