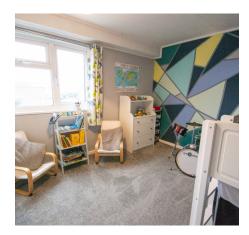

# **BEDROOM THREE**

8'0" x 7'7" (2.44 m x 2.31 m)

GROUND FLOOR 458 sq.ft. (42.6 sq.m.) approx.

1ST FLOOR 458 sq.ft. (42.6 sq.m.) approx.