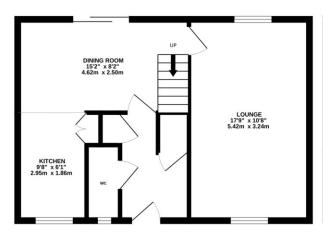

## **ENTRANCE HALL**

#### **CLOAKROOM**

#### **KITCHEN**

9'8" x 6'1" (2.95 m x 1.86 m)

### **DINING AREA**

15'2" x 8'2" (4.62 m x 2.50 m)

#### LOUNGE

17'9" x 10'8" (5.42 m x 3.24 m)

**BEDROOM ONE** 12'0" x 12'0" (3.66 m x 3.66 m)

**BATHROOM** 