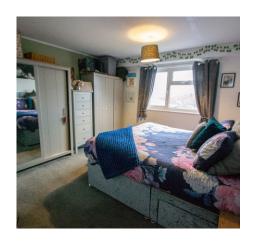

#### LOUNGE

17'9" x 10'8" (5.42 m x 3.24 m)

**BEDROOM ONE** 12'0" x 12'0" (3.66 m x 3.66 m)

**BATHROOM** 

# **BEDROOM TWO**

10'8" x 10'4" (3.24 m x 3.15 m)