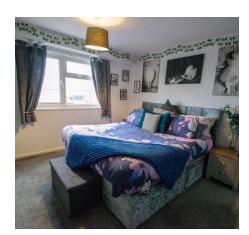

The lounge is a cosy retreat, perfect for relaxing after a long day. Upstairs, the three bedrooms offer plenty of space for a growing family, with two large doubles and a generous single bedroom. The recently renovated family bathroom is sleek and modern, with a bath, separate shower enclosure, and WC.

#### LOUNGE

17'9" x 10'8" (5.42 m x 3.24 m)

**BEDROOM ONE** 12'0" x 12'0" (3.66 m x 3.66 m)

**BATHROOM** 