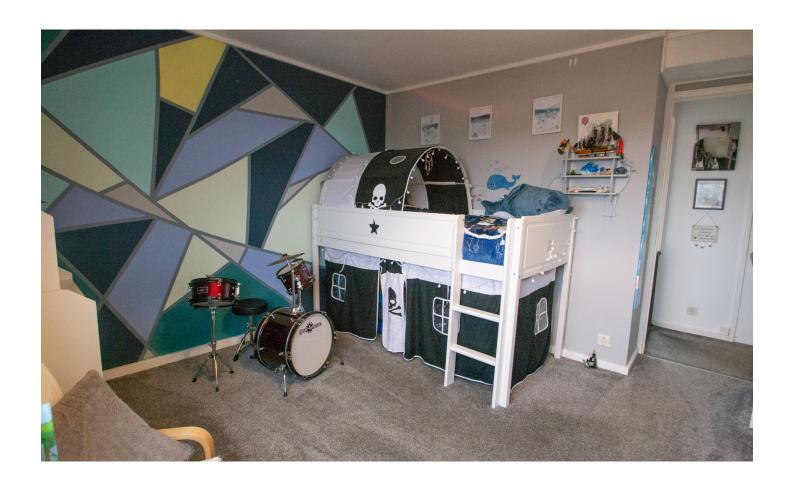

# **BEDROOM THREE**

8'0" x 7'7" (2.44 m x 2.31 m)

GROUND FLOOR 458 sq.ft. (42.6 sq.m.) approx.

1ST FLOOR 458 sq.ft. (42.6 sq.m.) approx.