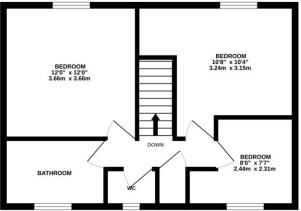

#### LOUNGE

17'9" x 10'8" (5.42 m x 3.24 m)

**BEDROOM ONE** 12'0" x 12'0" (3.66 m x 3.66 m)

**BATHROOM** 

# **BEDROOM TWO**

10'8" x 10'4" (3.24 m x 3.15 m)

# **BEDROOM THREE**

8'0" x 7'7" (2.44 m x 2.31 m)

GROUND FLOOR 458 sq.ft. (42.6 sq.m.) approx.

1ST FLOOR 458 sq.ft. (42.6 sq.m.) approx.