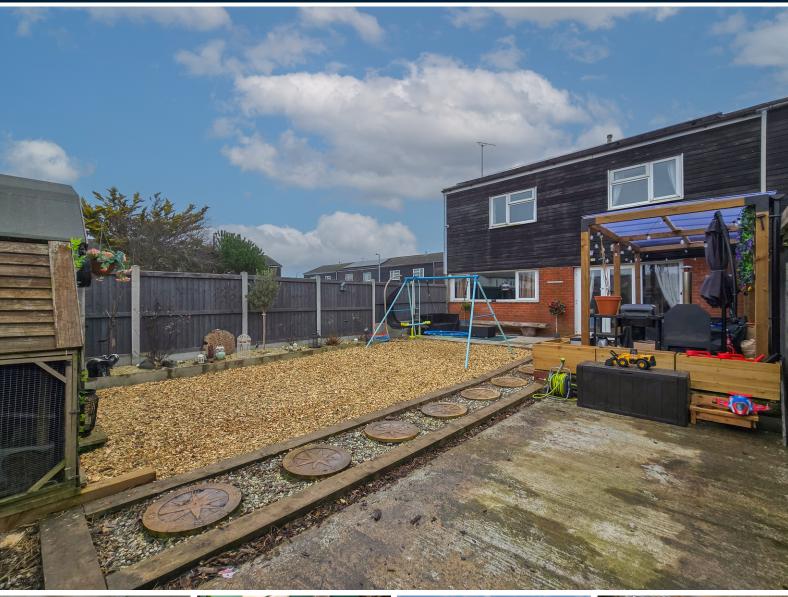

Outside, the private rear garden is low maintenance and perfect for outdoor gatherings or children's play. Off road parking is provided with a hardstanding area and double wooden gates for privacy and security.

The property also benefits from solar panels, offering energy efficiency and cost savings. The location is unbeatable, with a range of amenities including a primary school, doctors surgery, and bus route to Cambridge just