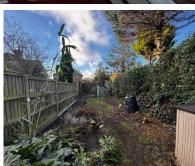

## **OUTSIDE**

The garden commences with a small gravel area, the remainder of the garden is laid to lawn with various shrubs.