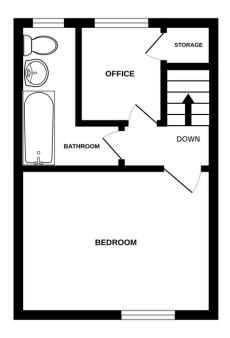

#### **BEDROOM**

Wooden sash window to front aspect, radiator.

## **STUDY**

Wooden sash window to rear aspect, radiator, cupboard housing gas boiler.

# **BATHROOM**

Wooden sash window to rear aspect, W/C, pedestal wash hand basin, bath with shower over, heated towel rail.