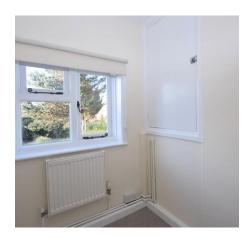

#### **BEDROOM**

Wooden sash window to front aspect, radiator.

## **STUDY**

Wooden sash window to rear aspect, radiator, cupboard housing gas boiler.