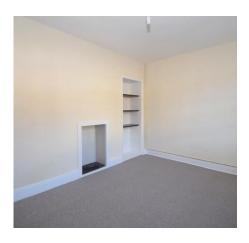

#### LIVING ROOM

Wooden sash window to front aspect, built in shelving, radiator.