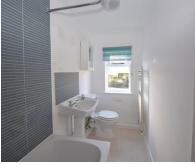

# **BATHROOM**

Wooden sash window to rear aspect, W/C, pedestal wash hand basin, bath with shower over, heated towel rail.