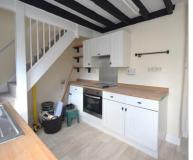

#### **KITCHEN**

Range of white wall and base units with worktop over, integrated oven with hob and extractor above. Sink with drainer, wooden sash window to rear aspect, radiator.