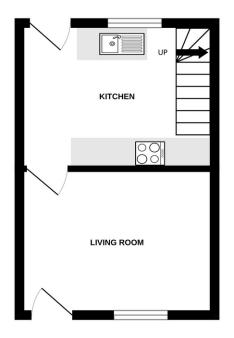

#### LIVING ROOM

Wooden sash window to front aspect, built in shelving, radiator.

#### **KITCHEN**

Range of white wall and base units with worktop over, integrated oven with hob and extractor above. Sink with drainer, wooden sash window to rear aspect, radiator.