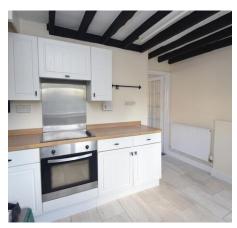

#### **KITCHEN**

Range of white wall and base units with worktop over, integrated oven with hob and extractor above. Sink with drainer, wooden sash window to rear aspect, radiator.