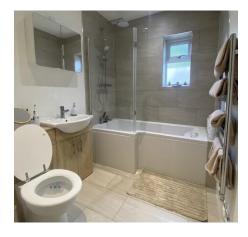

# **BATHROOM**

Modern fitted bathroom with a P shaped bath, mixer tap, shower attachment and overhead shower. Low level flush WC, wash hand basin with mixer tap and vanity unit below, tiled floor, part tiled walls, heated towel rail and an obscured double glazed window to the side aspect.