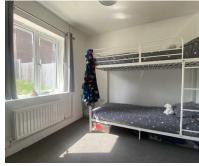

### **BEDROOM 2**

10'2" x 8'10" (3.10 m x 2.70 m)

Double glazed window to front aspect, radiator.

## **BEDROOM 1**

14'5" x 9'2" (4.40 m x 2.80 m)

Double glazed window to rear aspect overlooking with garden, radiator.