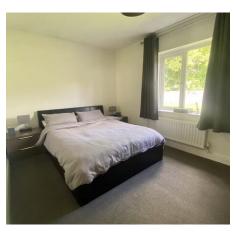

## **BEDROOM 1**

14'5" x 9'2" (4.40 m x 2.80 m)

Double glazed window to rear aspect overlooking with garden, radiator.

### **BEDROOM 2**

10'2" x 8'10" (3.10 m x 2.70 m)

Double glazed window to front aspect, radiator.