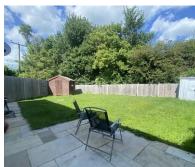

### **OUTSIDE**

Shingled drive providing parking for several cars, with gate to the side providing pedestrian access. The rear garden is predominately laid to lawn, fully enclosed with close board fencing. A patio area and path adjoining the bungalow directly with double doors from the lounge leading out to the patio.