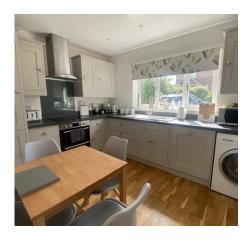

## **KITCHEN**

Knights Country Kitchen fitted to a high spec with a range of shaker style wall and base units with double oven with 4 ring electric hob with extractor over. Integrated fridge/freezer, integrated dishwasher, pan drawers, ceramic sink and drainer unit with mixer tap. Enclosed combination wall mounted boiler, space for washing machine, radiator, double glazed window to front aspect, engineered oak wood flooring.