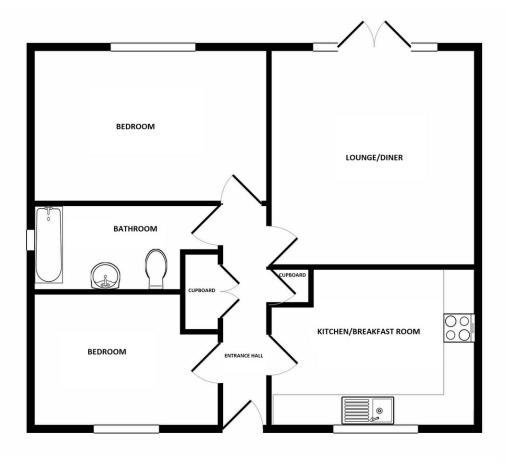

## **ENTRANCE HALL**

Personal double-glazed door into the entrance hall. Doors to the kitchen/breakfast room, lounge, 2 bedrooms and bathroom. Double doors to a double fitted cupboard and further door to another cupboard. Loft hatch with pull down ladder and engineered oak wood flooring.