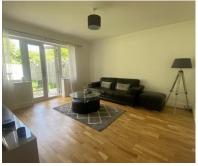

### LOUNGE

12'10" x 13'1" (3.90 m x 4.00 m)

Double glazed French doors leading with side panels leading out to the rear garden, radiator and engineered oak wood flooring.