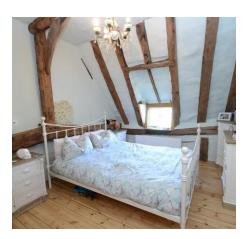

# **BEDROOM 1**

10'11" x 9'11" (3.33 m x 3.02 m)

Radiator. Vaulted ceiling with exposed beams including tie beam. Window to front aspect. Door with limited access to Mezzanine.

# **BEDROOM 2**

13'4" x 9'11" (4.06 m x 3.02 m)

Window to both side aspects and to the rear.