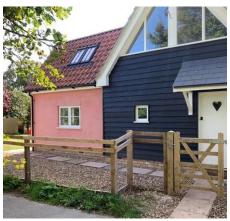

or.

### **SHOWER ROOM**

Window to the front, close coupled wc, wall mounted wash hand basin, tiled shower cubicle with screen.

### **KITCHEN**

13'4" x 9'10" (4.06 m x 3.00 m)

Windows to side and rear aspect. Fitted with a range of kitchen units comprising cupboards and drawer sets. Ceramic Butler sink. Ceramic tiled flooring with under floor heating. Radiator.

### **DINING ROOM**

10'5" x 15'1" (3.17 m x 4.60 m)

Window to front aspect. French doors to the rear garden. Exposed beams. Radiator.

### LIVING ROOM

15'1" x 12'10" (4.60 m x 3.91 m)

Log burner set in large inglenook fireplace with bressummer over. Windows to front & rear aspect. Door to rear garden. Radiator. Power points. Intriguing alcove to the right of fireplace with fitted ladder up to Mezzanine, Open doorway to:







# THATCHED FRONT ENTRANCE PORCH

Period timber front door to:

### **MEZZANINE**

Feature brick chimney breast. Radiator. Fitted ladder down to sitting room.

# FIRST FLOOR LANDING

Arriving in the extension and continuing through to the original house. Storage cupboards and doors to all first floor rooms.

### **BATHROOM**

Low level wc. Pedestal wash hand basin. Roll top bath. Heated towel rail.

# **BEDROOM 1**

10'11" x 9'11" (3.33 m x 3.02 m)

Radiator. Vaulted ceiling with exposed beams including tie beam. Window to front aspect. Door with limited access to Mezzanine.

# **BEDROOM 2**

13'4" x 9'11" (4.06 m x 3.02 m)

Window to both side aspects and to the rear.



# **Additional Information**

Tenure:

Council Tax Band: C Local Authority: Post Code: IP7 7LJ

# Viewings by appoin