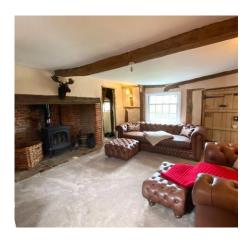

### LIVING ROOM

15'1" x 12'10" (4.60 m x 3.91 m)

Log burner set in large inglenook fireplace with bressummer over. Windows to front & rear aspect. Door to rear garden. Radiator. Power points. Intriguing alcove to the right of fireplace with fitted ladder up to Mezzanine, Open doorway to:

### **MEZZANINE**

Feature brick chimney breast. Radiator. Fitted ladder down to sitting room.