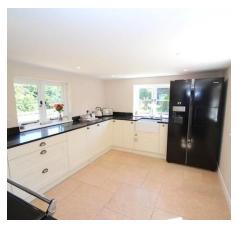

### **KITCHEN**

13'4" x 9'10" (4.06 m x 3.00 m)

Windows to side and rear aspect. Fitted with a range of kitchen units comprising cupboards and drawer sets. Ceramic Butler sink. Ceramic tiled flooring with under floor heating. Radiator.