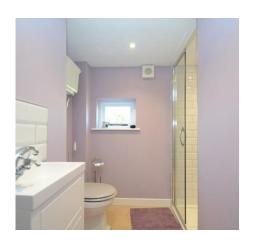

### **SHOWER ROOM**

Window to the front, close coupled wc, wall mounted wash hand basin, tiled shower cubicle with screen.