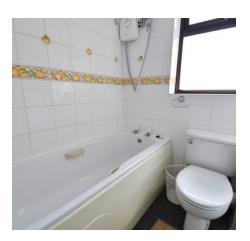

#### **BATHROOM**

Pedestal wash basin, low level W.C., panel bath with shower over, radiator. Double glazed window to rear.