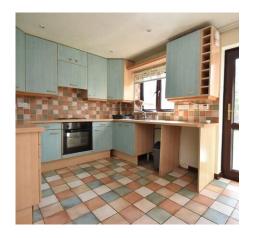

#### **KITCHEN**

12'6" x 9'4" (3.81 m x 2.84 m)

With a range of fitted base units, hanging wall cupboards, worktops and drawers, tiled splash backs. Inset stainless steel sink, built-in oven and hob with extractor over. Fixed breakfast bar, space for washing machine. Double glazed door to rear garden. Boiler.