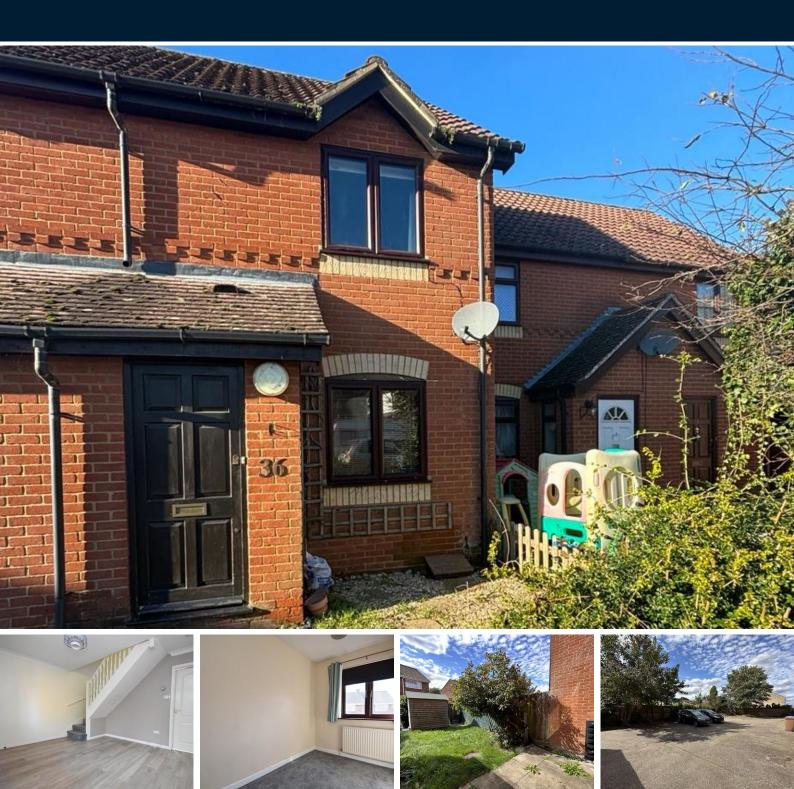

# Bychoice

**Golding Way, Glemsford** 

£875

# **Property Summary**

A two bedroom mid-terrace property is available this February. The property benefits from a living room and kitchen/diner on the ground floor, and two bedrooms and bathroom on the first floor. Outside the property benefits from front and rear gardens as well as an

- Available February
- Kitchen/Diner
- Two Bedrooms
- Off-Road Parking

A two bedroom mid-terrace property is available this February. The property benefits from a living room and kitchen/diner on the ground floor, and two bedrooms and bathroom on the first floor. Outside the property benefits from front and rear gardens as well as an allocated parking space. Call now to secure a viewing.

#### **OUTSIDE**

To the rear of the property the garden is mainly planted, with shrubs and flowers to border, pond. Shed and gate to rear, with access to the off-road parking. To the front of the property there is a small garden with shrubs to border and a tree.