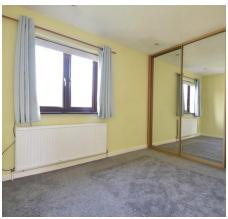

#### **BEDROOM 2**

9'6" x 6'3" (2.90 m x 1.90 m)

Radiator, double glazed window to rear. Airing cupboard.

#### **BEDROOM 1**

10'6" x 7'10" (3.20 m x 2.40 m)

Built-in wardrobe, radiator and double-glazed window to front aspect.

### **BEDROOM 2**

9'6" x 6'3" (2.90 m x 1.90 m)

Radiator, double glazed window to rear. Airing cupboard.

1ST FLOOR