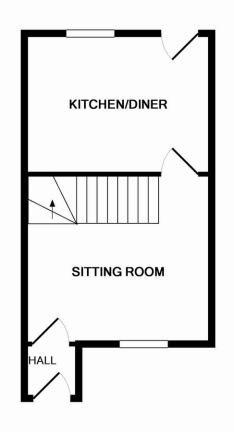

#### **ENTRANCE HALL**

With radiator, double glazed window to side and door to lounge.

#### LOUNGE

12'6" x 11'6" (3.80 m x 3.50 m)

Stairs to first floor, double glazed window to front, radiator and door to kitchen.

#### **KITCHEN**

12'6" x 9'4" (3.81 m x 2.84 m)

With a range of fitted base units, hanging wall cupboards, worktops and drawers, tiled splash backs. Inset stainless steel sink, built-in oven and hob with extractor over. Fixed breakfast bar, space for washing machine. Double glazed door to rear garden. Boiler.

#### **GROUND FLOOR**

Whilst every attempt has been made to ensure the accuracy of the floor plan contained here, measurements of doors, windows, rooms and any other items are approximate and no responsibility is taken for any error, omission, or mis-statement. This plan is for illustrative purposes only and should be used as such by any prospective purchaser. The services, systems and appliances shown have not been tested and no guarantee as to their operability or efficiency can be given