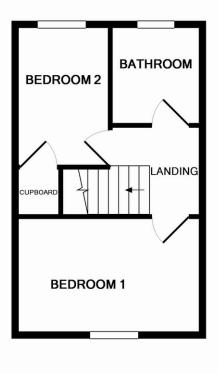

#### **BEDROOM 2**

9'6" x 6'3" (2.90 m x 1.90 m)

Radiator, double glazed window to rear. Airing cupboard.

#### **BATHROOM**

Pedestal wash basin, low level W.C., panel bath with shower over, radiator. Double glazed window to rear.

## FIRST FLOOR LANDING

With radiator, two fitted storage units (currently used as bookcases).

#### **BEDROOM 1**

10'6" x 7'10" (3.20 m x 2.40 m)

Built-in wardrobe, radiator and double-glazed window to front aspect.

### **BEDROOM 2**

9'6" x 6'3" (2.90 m x 1.90 m)

Radiator, double glazed window to rear. Airing cupboard.

1ST FLOOR