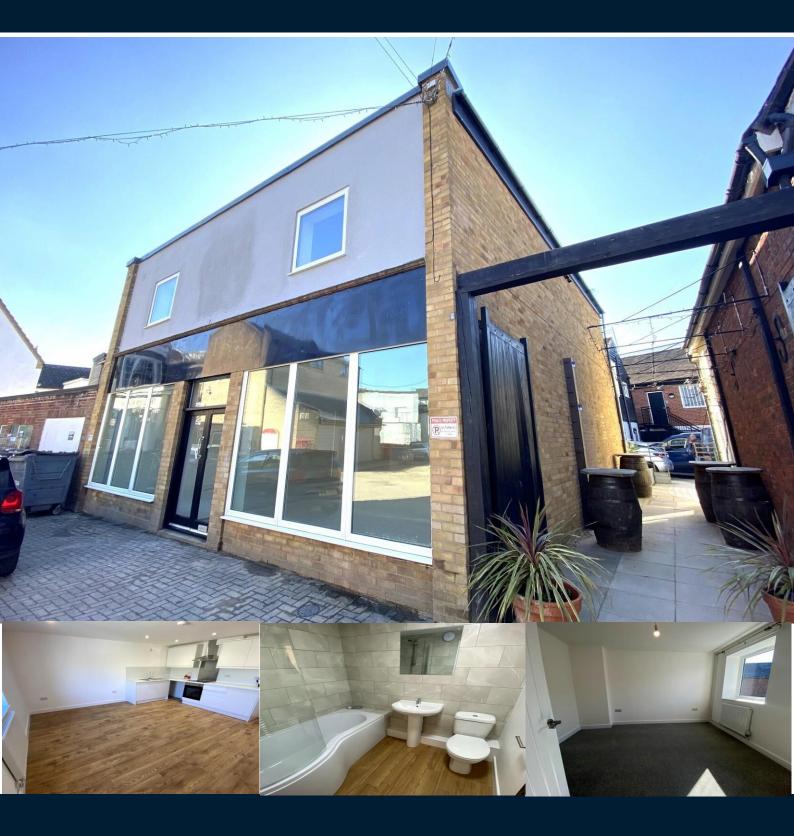

Flat 7, John Howe Court, Gaol Lane, Sudbury, Suffolk

£950

## **Property Summary**

Available April! This modern 1 bedroom apartment in Sudbury's town centre, with open plan kitchen and lounge, integrated hob, oven. Modern bathroom with shower over bath and spacious bedroom.

Modern Apartment 

- Large Bedroom •
- Open Plan Kitchen & Lounge
- Bathroom with Shower •
- Private Entrance
- **Gas Central Heating**

Available April! This modern 1-bedroom apartment in Sudbury's town centre, with open plan kitchen and lounge, integrated hob, oven.

Modern bathroom with shower over bath and spacious bedroom.

## AGENT NOTE

Unfortunately, this landlord does not accept pets. Limited un-allocated parking available.

## **KITCHEN/LOUNGE**

Open plan, range of matching wall and base units with work surface over hob and oven, sink with drainer, UPVC window.

## BEDROOM

Spacious bedroom, radiator, UPVC window.

## BATHROOM

White bathroom suite with panelled bath and shower over, toilet, hand basin, radiator.

GROUND FLOOR 446 sq.ft. (41.4 sq.m.) approx.

**UPVC** front door