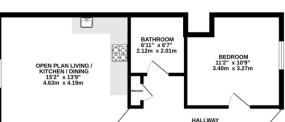

# BATHROOM 6'11" x 6'7" 2.12m x 2.01r 11'2" x 10'9 HALLWAY

has been made to ensure the accuracy of the floorplan contained here, measurements overs and any other lines are approximate and no responsibility is taken for any error, enterent. This plan is for illustrative purposes only and throub be used as such by any in. The services, systems and appliances them have not been tested and no guarantee are in the consolidation or diffusion: run to a class.

Agents Note: Whilst every care has been taken to prepare these sales particulars, they are for guidance purposes only and whilst every care has been taken to ensure their accuracy, they should not to be relied upon and potential buyers are advised to recheck the measurements.