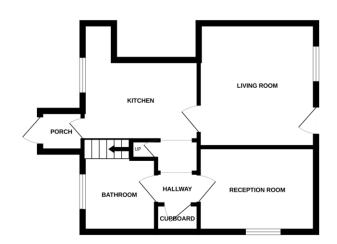

#### BATHROOM

Located on the ground floor the bathroom benefits from a recently fitted P shaped bath with shower over. Low level flush WC and wall mounted hand basin.

#### PORCH

Leading to the kitchen

#### **KITCHEN**

Range of base and wall mounted units. Double range oven. Window with field views. Space for under counter fridge.

#### **DINING ROOM**

Second reception room can be used as a dining room or study, window to side aspect.

GROUND FLOOR

Imas versy auempt has been made to ensure the accuracy of the hoorpian contained here, measurements (doors, windows, comes and any other litems are approximate and no respossibility is taken for any error, omission or mis-statement. This plan is for illustrative purposes only and should be used as such by any spective purchaser. The services, systems and appliances shown have no been tested and no guarante as to their operability or efficiency can be given. Made with Mercoux (2005).