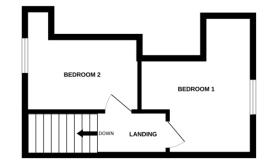

#### **MASTER BEDROOM**

Good sized double bedroom with built in cupboard.

#### **BEDROOM 2**

Double bedroom with decorative fireplace.