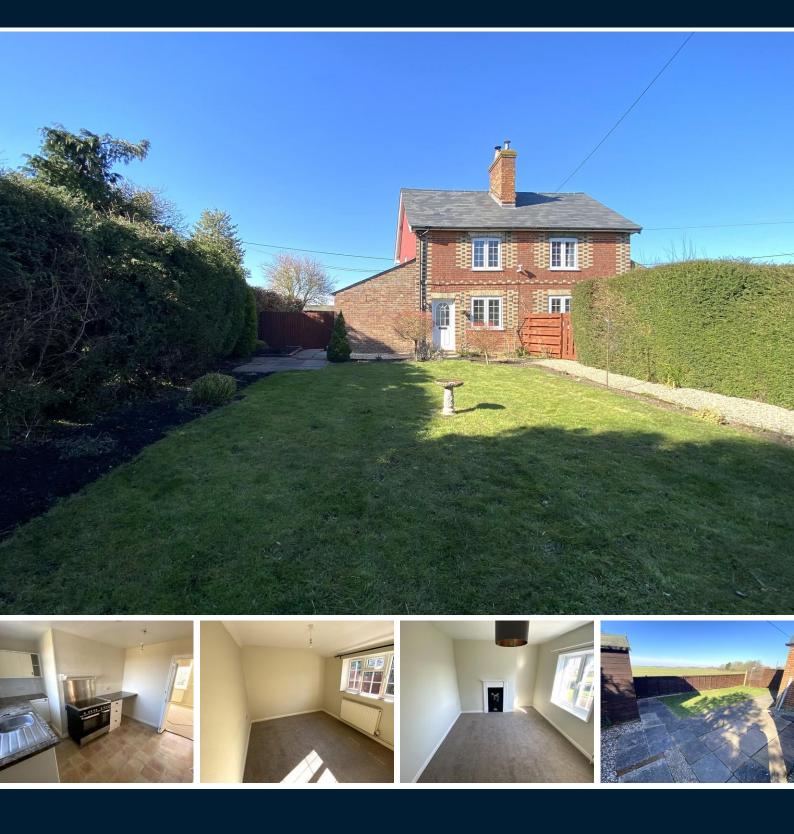

Mill Hill Cottages, Plum Street, Glemsford, Suffolk

£1,100

## **Property Summary**

A 2 bedroom cottage with 2 reception rooms with off road parking available on the outskirts of Glemsford. The property benefits from lovely field views to the rear. Viewing recommended to appreciate the location of this rarely available property.

- Field Views
- 2 Double Bedrooms
- 2 Reception Rooms
- Off Road Parking
- Quiet Location
- Popular Village

A 2 bedroom cottage with 2 reception rooms with off road parking available on the outskirts of Glemsford. The property benefits from lovely field views to the rear. Viewing recommended to appreciate the location of this rarely available property.

### OUTSIDE

Gardens to front and rear of the property. Rear garden is mainly laid to lawn with a patio area and wooden shed. Delightful field views from the rear garden. Front drive is shingle and has off road parking for two cars.