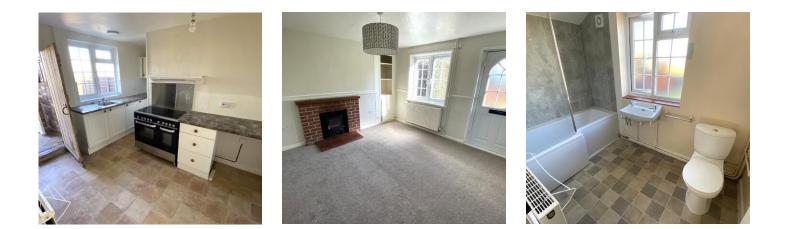

#### BATHROOM

Located on the ground floor the bathroom benefits from a recently fitted P shaped bath with shower over. Low level flush WC and wall mounted hand basin.

#### **KITCHEN**

Range of base and wall mounted units. Double range oven. Window with field views. Space for under counter fridge.

#### LIVING ROOM

Good sized room with wood burner, window to front aspect.