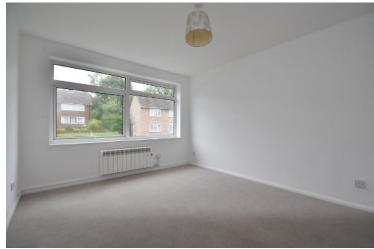

#### BEDROOM ONE 15' 1" x 9' 11" (4.6m x 3 02m) Double glazed window to rear

**3.02m)** Double glazed window to rear.

## BEDROOM TWO 12' 0" x 10' 0" (3.66m x 3.05m) Window to front.