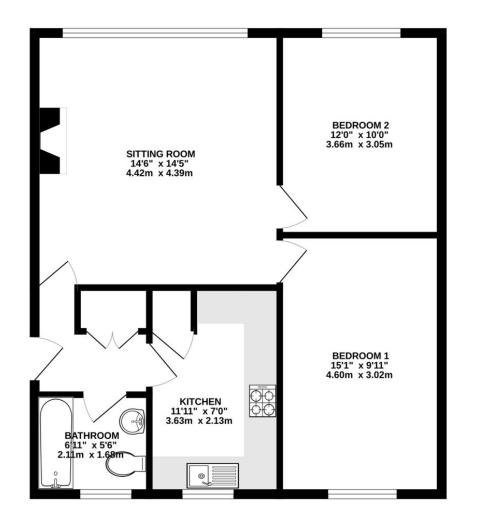

#### Description

Approximate Room Sizes **ENTRANCE HALL** Laminate flooring, built-in airing cupboard and doors to -

#### KITCHEN 11' 11" x 7' 0" (3.63m x

**2.13m)** Range of matching wall and base units, roll top work surfaces, inset sink, Part ceramic tiling to walls, laminate floor covering, window to rear.

#### SITTING ROOM 14' 6" x 14' 5"

(4.42m x 4.39m) Fireplace with fitted electric fire, window to front aspect, serving hatch to Kitchen.

#### BEDROOM ONE 15' 1" x 9' 11" (4.6m x 3 02m) Double glazed window to rear

**3.02m)** Double glazed window to rear.

## BEDROOM TWO 12' 0" x 10' 0" (3.66m x 3.05m) Window to front.

#### BATHROOM 6' 11" x 5' 6" (2.11m x

**1.68m)** White suite of panelled bath with independent shower over the bath, low level WC, pedestal basin, part ceramic tiling to walls, electric radiator/towel warmer, window to rear.

Viewings by appointment Bychoice Estate Agents Tel: 01787 468400

TOTAL FLOOR AREA : 680 sg.ft. (63.2 sg.m.) approx en made to ensure the accuracy of the floorplan contained here, measurements and any other items are approximate and no responsibility is taken for any error, it. This plan is for illustrative purposes only and should be used as such by any or user and any other and any other and any one user and