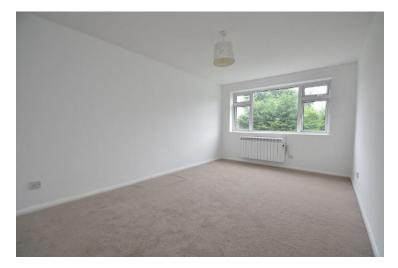

#### BEDROOM ONE 15' 1" x 9' 11" (4.6m x 3 02m) Double glazed window to rear

**3.02m)** Double glazed window to rear.

## BEDROOM TWO 12' 0" x 10' 0" (3.66m x 3.05m) Window to front.