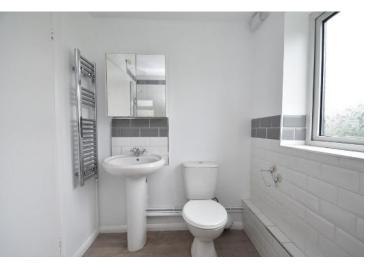

#### BATHROOM 6' 11" x 5' 6" (2.11m x

**1.68m)** White suite of panelled bath with independent shower over the bath, low level WC, pedestal basin, part ceramic tiling to walls, electric radiator/towel warmer, window to rear.