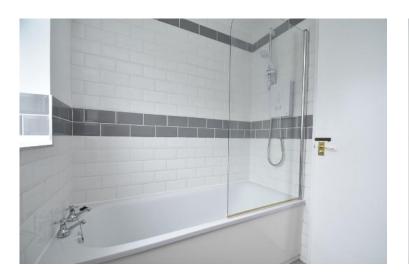

#### BATHROOM 6' 11" x 5' 6" (2.11m x

**1.68m)** White suite of panelled bath with independent shower over the bath, low level WC, pedestal basin, part ceramic tiling to walls, electric radiator/towel warmer, window to rear.