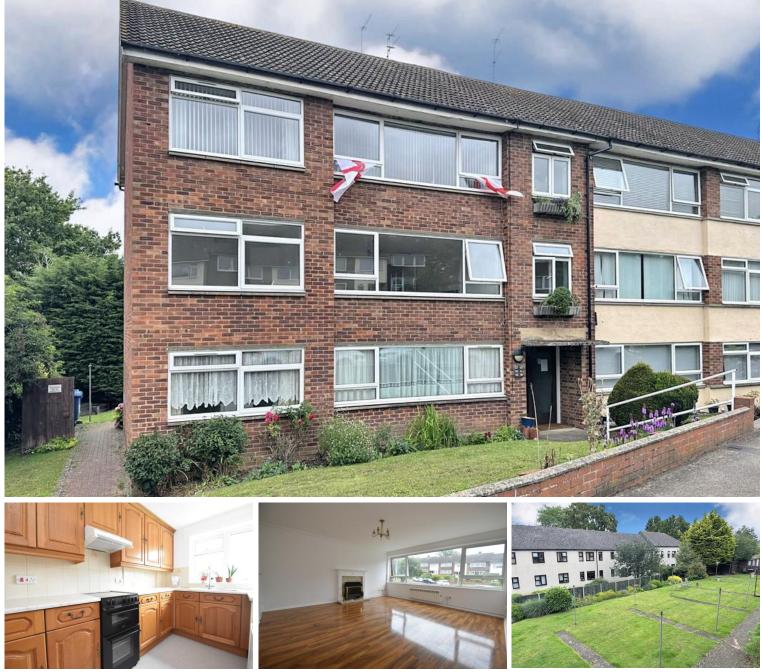

#### Summary

A spacious two bedroom first floor apartment located in Sudbury town centre. Benefitting from a good size sitting room with fireplace, fitted kitchen and bathroom. The property has recently undertaken a range of renovation with new flooring and repainting throughout. The property also boasts a long lease having recently been extended to 999 years and also comes with an equal share of the freehold. The apartment also benefits from the use of the communal garden to the rear. Being offered with no onward chain.

#### Minden Road | Sudbury | CO10 2TY

A spacious two bedroom first floor apartment located in Sudbury town centre. Benefitting from a good size sitting room with fireplace, fitted kitchen and bathroom. The property has recently undertaken a range of renovation with new flooring and repainting throughout. The property also boasts a long lease having recently been extended to 999 years and also comes with an equal share of the freehold. The apartment also benefits from the use of the communal garden to the rear. Being offered with no onward chain.