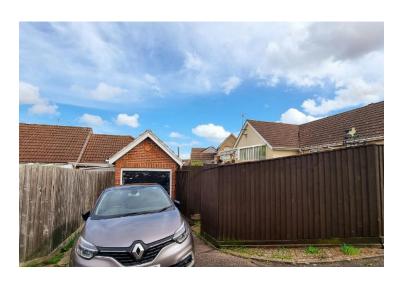

GARAGE & DRIVEWAY To the rear of the property is a single garage with driveway in front.