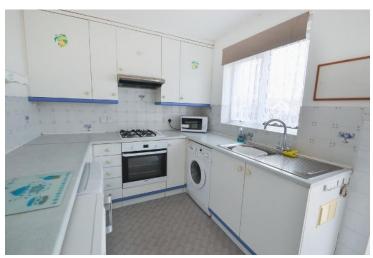

KITCHEN 10' 5" x 7' 6" (3.2m x 2.3m) Double glazed window to rear & door to rear. Base & eye level units with worktops over, inset sink & drainer, integrated oven, space & plumbing for appliances, radiator.