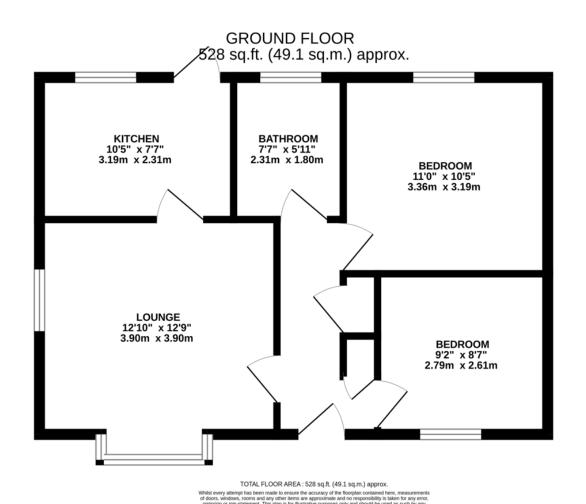

# Description

Approximate Room Sizes
ENTRANCE HALL Two storage cupboards, loft access, door to:

LOUNGE 12' 9" x 11' 5" (3.9m x 3.5m) Double glazed bay window to front aspect, double glazed window to side, radiator.

KITCHEN 10' 5" x 7' 6" (3.2m x 2.3m) Double glazed window to rear & door to rear. Base & eye level units with worktops over, inset sink & drainer, integrated oven, space & plumbing for appliances, radiator.

BEDROOM ONE 10' 11" x 10' 6" (3.35m x 3.21m) Double glazed window to rear, range of fitted bedroom furniture, radiator.

BEDROOM TWO 9' 4" x 8' 8" (2.86m x 2.65m) Double glazed window to front, radiator. Could also be used as a separate dining room.

BATHROOM 7' 1" x 5' 10" (2.17m x 1.8m) Double glazed window to rear, suite comprising panel bath, WC, wash basin, radiator.

OUTSIDE To the front of the property a pathway leads to the front door, with established shrub beds. The rear garden is low maintenance, mainly paved with gated rear access leading to the garage.

GARAGE & DRIVEWAY To the rear of the property is a single garage with driveway in front.