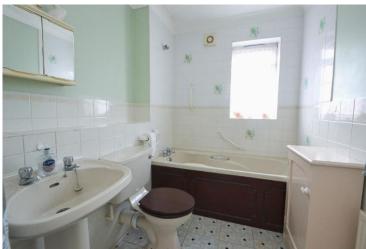

BATHROOM 7' 1" x 5' 10" (2.17m x 1.8m) Double glazed window to rear, suite comprising panel bath, WC, wash basin, radiator.

OUTSIDE To the front of the property a pathway leads to the front door, with established shrub beds. The rear garden is low maintenance, mainly paved with gated rear access leading to the garage.