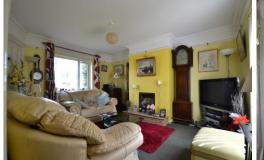

DINING ROOM 10'2" x 10'3" (3.1m x 3.12m) UPVC double glazed window to front aspect. Radiator. Wood flooring. Feature fireplace with surround.

LOUNGE 11'5" x 14'0" (3.48m x 4.27m) UPVC double glazed window to front aspect. Gas fire. French doors to garden. Radiator.