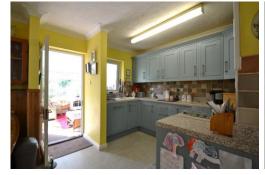

## Description

Approximate Room Sizes

cupboard. Radiator.

ENTRANCE HALL
Part glazed entrance door into hall. Stairs
ascending to first floor. Radiator. Two UPVC

double glazed windows to front aspect.

KITCHEN/BREAKFAST ROOM 10'4" x 14'8" (3.15m x 4.47m) Wall mounted units and work surfaces with units under. Tiled splash backs. Space and plumbing for an automatic washing machine/tumble dryer. Gas hob and electric oven. Integrated dishwasher. Sink inset into work surface with mixer tap over. UPVC double glazed window to rear aspect. Under stairs