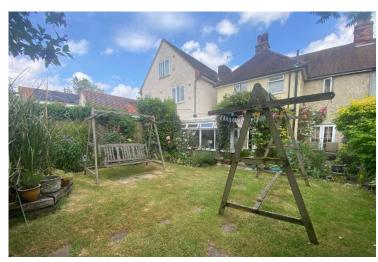

#### OUTSIDE

To the front the garden is enclosed by a brick wall with gated access, the garden is laid to lawn with a pathway to the front door. The rear garden is enclosed by fencing offering a variety of areas with a lawn area, a patio, mature trees and shrubs.