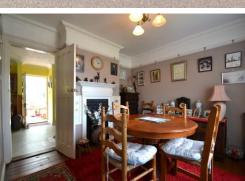

DINING ROOM 10'2" x 10'3" (3.1m x 3.12m) UPVC double glazed window to front aspect. Radiator. Wood flooring. Feature fireplace with surround.

LOUNGE 11'5" x 14'0" (3.48m x 4.27m) UPVC double glazed window to front aspect. Gas fire. French doors to garden. Radiator.