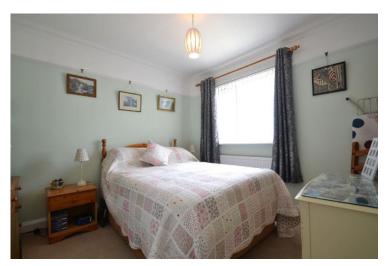

#### FIRST FLOOR LANDING

BEDROOM 1 10'2" x 13'9" (3.1m x 4.19m) UPVC double glazed windows to front and rear aspects. Radiator. Feature fireplace.

BEDROOM 2 10'0" x 10'5" (3.05m x 3.18m) UPVC double glazed window to front aspect. Radiator. Feature fireplace.

BEDROOM 3 7'1" x 9'6" (2.16m x 2.9m) UPVC double glazed window to rear aspect. Built-in wardrobe. Feature fireplace. Radiator.