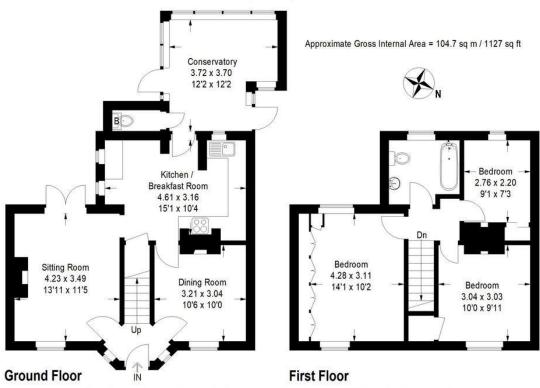

## Description

Approximate Room Sizes

cupboard. Radiator.

ENTRANCE HALL
Part glazed entrance door into hall. Stairs
ascending to first floor. Radiator. Two UPVC

double glazed windows to front aspect.

KITCHEN/BREAKFAST ROOM 10'4" x 14'8" (3.15m x 4.47m) Wall mounted units and work surfaces with units under. Tiled splash backs. Space and plumbing for an automatic washing machine/tumble dryer. Gas hob and electric oven. Integrated dishwasher. Sink inset into work surface with mixer tap over. UPVC double glazed window to rear aspect. Under stairs

DINING ROOM 10'2" x 10'3" (3.1m x 3.12m) UPVC double glazed window to front aspect. Radiator. Wood flooring. Feature fireplace with surround.

LOUNGE 11'5" x 14'0" (3.48m x 4.27m) UPVC double glazed window to front aspect. Gas fire. French doors to garden. Radiator.

CONSERVATORY 12'2" x 12'2" (3.71m x 3.71m) UPVC double glazed windows and doors to rear aspect. Two radiators. Door to kitchen.

WC

Cloakroom With low level WC. Wall mounted boiler.

#### FIRST FLOOR LANDING

BEDROOM 1 10'2" x 13'9" (3.1m x 4.19m) UPVC double glazed windows to front and rear aspects. Radiator. Feature fireplace.

BEDROOM 2 10'0" x 10'5" (3.05m x 3.18m) UPVC double glazed window to front aspect. Radiator. Feature fireplace.

BEDROOM 3 7'1" x 9'6" (2.16m x 2.9m) UPVC double glazed window to rear aspect. Built-in wardrobe. Feature fireplace. Radiator.

#### BATHROOM

Suite comprising low level WC. Pedestal wash hand basin. Panelled bath with shower cubicle. Tiled splash backs. Radiator. UPVC double glazed window to rear aspect.

## 37 St. Andrews Street (S), Bury St. Edmunds, IP33 3PH

This plan is for layout guidance only. Drawn in accordance with RICS guidelines. Not drawn to scale, unless stated. Windows & door openings are approximate. Whilst every care is taken in the preparation of this plan, please check all dimensions, shapes & compass bearings before making any decisions reliant upon them.