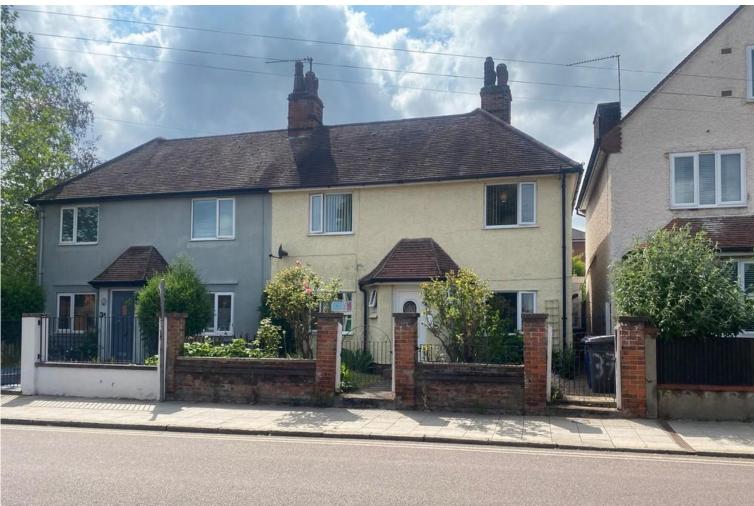

### **Summary**

A well positioned three bedroom semi detached house, the property benefits spacious accommodation that you can put your own stamp on. This great size home benefits from sitting room, dining room, kitchen breakfast room, conservatory/garden room that overlooks the rear garden, ground floor WC, family bathroom and a stunning private rear garden.

# St Andrews Street South | Bury St. Edmunds | IP33 3PH

A well positioned three bedroom semi detached house, the property benefits spacious accommodation that you can put your own stamp on. This great size home benefits from sitting room, dining room, kitchen breakfast room, conservatory/garden room that overlooks the rear garden, ground floor WC, family bathroom and a stunning private rear garden.