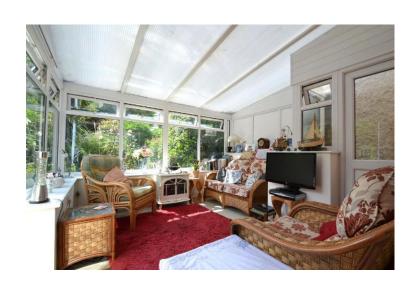

CONSERVATORY 12'2" x 12'2" (3.71m x 3.71m) UPVC double glazed windows and doors to rear aspect. Two radiators. Door to kitchen.

WC

Cloakroom With low level WC. Wall mounted boiler.