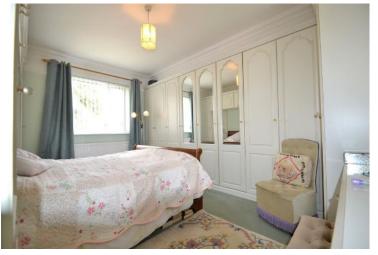

#### FIRST FLOOR LANDING

BEDROOM 1 10'2" x 13'9" (3.1m x 4.19m) UPVC double glazed windows to front and rear aspects. Radiator. Feature fireplace.

BEDROOM 2 10'0" x 10'5" (3.05m x 3.18m) UPVC double glazed window to front aspect. Radiator. Feature fireplace.