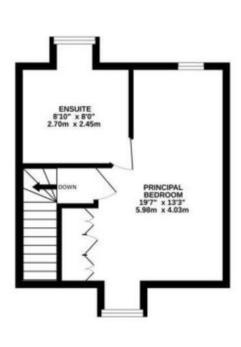

Ascend the stairs to discover three well-proportioned bedrooms and a family bathroom. On the top floor, you will find the master bedroom, equipped with fitted wardrobes, an en suite and dressing area.

MASTER BEDROOM 19' 4" x 13' 2" (5.89m x 4.01m)

ENSUITE 8' 10" x 8' 0" (2.69m x 2.44m)

Mains drainage, gas central heating, water & electric