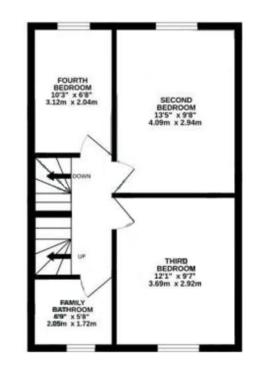

Ascend the stairs to discover three well-proportioned bedrooms and a family bathroom. On the top floor, you will find the master bedroom, equipped with fitted wardrobes, an en suite and dressing area.

LOUNGE 16' 4" x 10' 10" (4.98m x 3.3m)

WC 5' 6" x 2' 10" (1.68m x 0.86m)

BEDROOM TWO 13' 5" x 9' 7" (4.09m x 2.92m)

BEDROOM THREE 12' 1" x 9' 6" (3.68m x 2.9m)

BEDROOM FOUR 10' 2" x 6' 8" (3.1m x 2.03m)

BATHROOM 6' 8" x 5' 7" (2.03m x 1.7m)