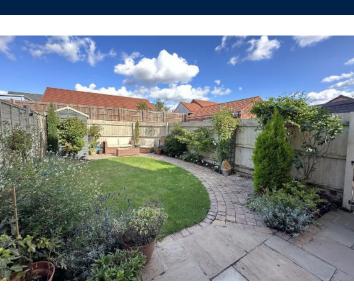

The largely unoverlooked rear garden is wellmaintained with a lawned area, planted beds, and a paved patio area. A garage and off-street parking complete this attractive family home.

KITCHEN/DINER 17' 4" x 9' 5" (5.28m x 2.87m)