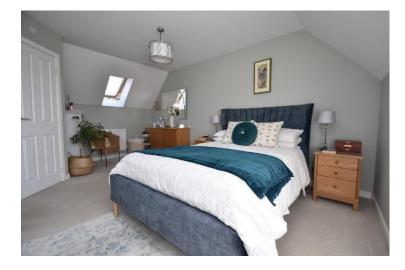

Ascend the stairs to discover three well-proportioned bedrooms and a family bathroom. On the top floor, you will find the master bedroom, equipped with fitted wardrobes, an en suite and dressing area.

MASTER BEDROOM 19' 4" x 13' 2" (5.89m x 4.01m)

ENSUITE 8' 10" x 8' 0" (2.69m x 2.44m)

Mains drainage, gas central heating, water & electric