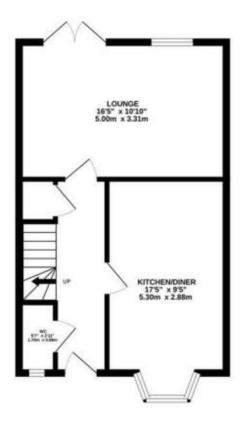

Step inside and you'll be greeted by a bright and spacious interior. The heart of this home is a truly impressive kitchen-diner, thoughtfully designed for style and practicality. Modern fixtures, high-end appliances, and ample space make it perfect for entertaining and family gatherings. The living room, spanning the width of the property, features French doors to the garden and a bespoke integrated TV unit.

LOUNGE 16' 4" x 10' 10" (4.98m x 3.3m)

WC 5' 6" x 2' 10" (1.68m x 0.86m)

BEDROOM TWO 13' 5" x 9' 7" (4.09m x 2.92m)

BEDROOM THREE 12' 1" x 9' 6" (3.68m x 2.9m)

BEDROOM FOUR 10' 2" x 6' 8" (3.1m x 2.03m)

BATHROOM 6' 8" x 5' 7" (2.03m x 1.7m)