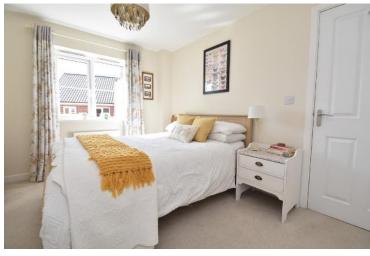

Ascend the stairs to discover three well-proportioned bedrooms and a family bathroom. On the top floor, you will find the master bedroom, equipped with fitted wardrobes, an en suite and dressing area.

LOUNGE 16' 4" x 10' 10" (4.98m x 3.3m)

WC 5' 6" x 2' 10" (1.68m x 0.86m)

BEDROOM TWO 13' 5" x 9' 7" (4.09m x 2.92m)

BEDROOM THREE 12' 1" x 9' 6" (3.68m x 2.9m)

BEDROOM FOUR 10' 2" x 6' 8" (3.1m x 2.03m)

BATHROOM 6' 8" x 5' 7" (2.03m x 1.7m)