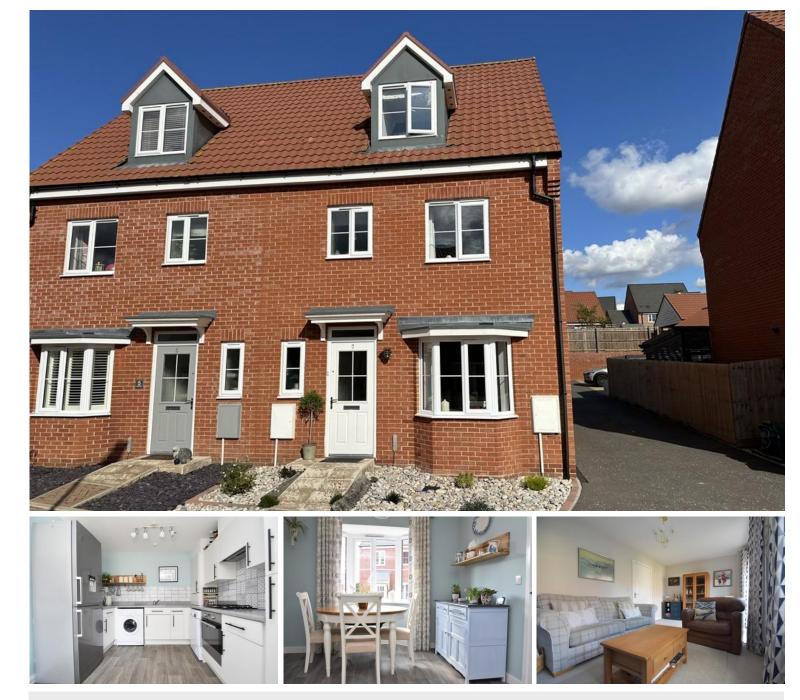

Great Cornard combines the charm of village life with the accessibility of a thriving market town, making it an ideal location for a wide range of residents, from families to commuters.

**THE PROPERTY** An exquisite semi-detached fourbedroom townhouse in the highly sought-after 'Woodland Rise' development. Constructed in 2019, this stunning property blends modern design with family comfort.

Step inside and you'll be greeted by a bright and spacious interior. The heart of this home is a truly impressive kitchen-diner, thoughtfully designed for style and practicality. Modern fixtures, high-end appliances, and ample space make it perfect for entertaining and family gatherings. The living room, spanning the width of the property, features French doors to the garden and a bespoke integrated TV unit.

Ascend the stairs to discover three well-proportioned bedrooms and a family bathroom. On the top floor, you will find the master bedroom, equipped with fitted wardrobes, an en suite and dressing area.

The largely unoverlooked rear garden is wellmaintained with a lawned area, planted beds, and a paved patio area. A garage and off-street parking complete this attractive family home.

KITCHEN/DINER 17' 4" x 9' 5" (5.28m x 2.87m)