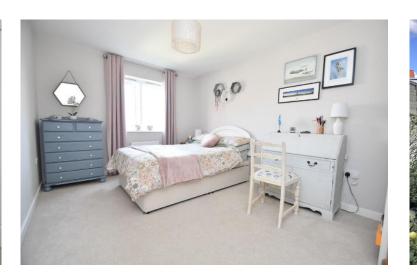

Ascend the stairs to discover three well-proportioned bedrooms and a family bathroom. On the top floor, you will find the master bedroom, equipped with fitted wardrobes, an en suite and dressing area.

LOUNGE 16' 4" x 10' 10" (4.98m x 3.3m)

WC 5' 6" x 2' 10" (1.68m x 0.86m)

BEDROOM TWO 13' 5" x 9' 7" (4.09m x 2.92m)

BEDROOM THREE 12' 1" x 9' 6" (3.68m x 2.9m)

BEDROOM FOUR 10' 2" x 6' 8" (3.1m x 2.03m)

BATHROOM 6' 8" x 5' 7" (2.03m x 1.7m)