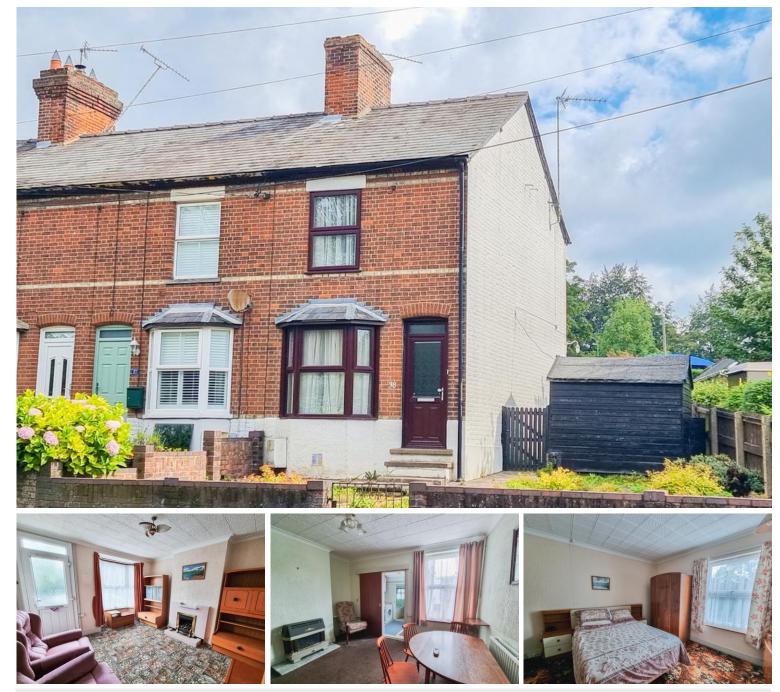

#### Summary

NO CHAIN for this two bedroom, two bathroom Victorian home located in the heart of the town centre, within walking distance of all local amenities. The property also benefits from a garage to the rear. The property requires updating, however offers fantastic potential to improve & extend (stp).

#### Lord's Croft Lane | Haverhill | CB9 0ER

NO CHAIN for this two bedroom, two bathroom Vict home located in the heart of the town centre, within walking distance of all local amenities. The property benefits from a garage to the rear. The property rec updating, however offers fantastic potential to improextend (stp).

## £205,000

| torian | • | NO ONWARD CHAIN                 |
|--------|---|---------------------------------|
| 1      | • | TWO BEDROOMS                    |
| / also | • | TWO BATHROOMS                   |
| quires | • | LOCATED IN HEART OF TOWN CENTRE |
| ove &  | • | CLOSE TO ALL AMENITIES          |
|        | • | PROPERTY REQUIRES UPDATING      |
|        |   |                                 |