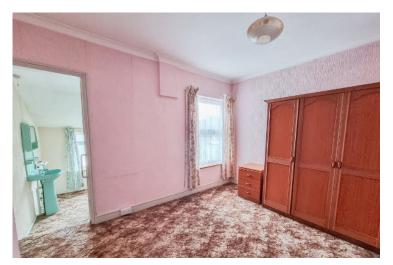

## **First floor**

LANDING Loft access, door to:

**BEDROOM ONE** 12' 1" x 11' 9" (3.7m x 3.6m) Window to front, cupboard, radiator.

**BEDROOM TWO** 12' 1" x 9' 10" (3.7m x 3.0m) Window to rear, radiator. Door to: