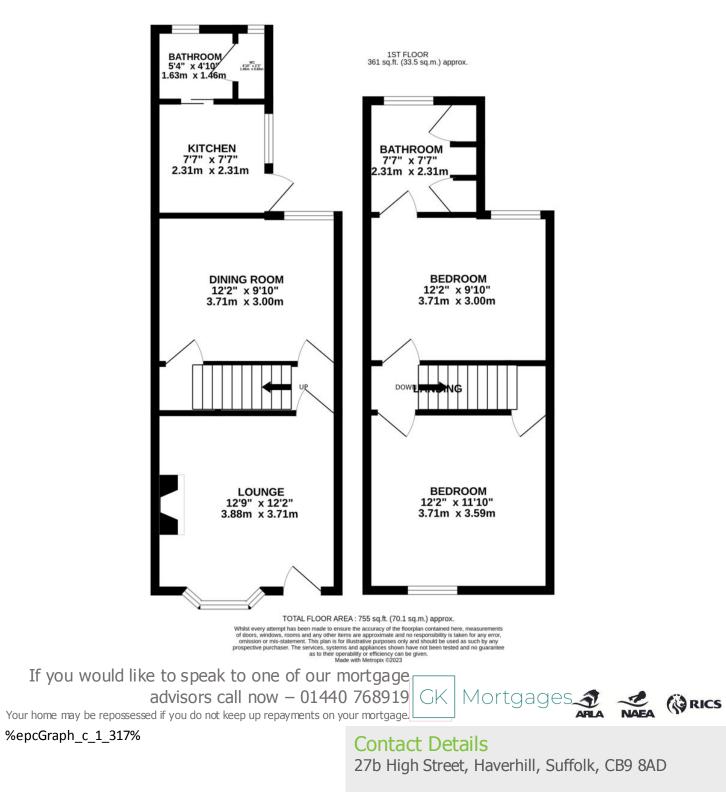

#### Description

Approximate Room Sizes

**LOUNGE** 12' 1" x 11' 9" (3.7m x 3.6m) Door to front, bay window to front, radiator, fireplace, door to:

**INNER HALL** Stairs to first floor, door to:

**DINING ROOM** 12' 1" x 9' 10" (3.7m x 3.0m) Window to rear, under stair cupboard, fireplace, radiator, door to:

**KITCHEN** 7' 6" x 7' 6" (2.3m x 2.3m) Door to side, window to side, kitchen units with worktops over, inset sink & drainer, space & plumbing for appliances, door to:

**GROUND FLOOR BATHROOM** Suite comprising bath, window to rear, radiator, door to:

**WC** Comprising WC & window.

## **First floor**

LANDING Loft access, door to:

**BEDROOM ONE** 12' 1" x 11' 9" (3.7m x 3.6m) Window to front, cupboard, radiator.

**BEDROOM TWO** 12' 1" x 9' 10" (3.7m x 3.0m) Window to rear, radiator. Door to:

**BATHROOM** Window to rear, shower cubicle, storage cupboard, airing cupboard.

## **Additional Information**

Local Authority – West Suffolk Council Council Tax Band – B Tenure – Freehold Services – Mains gas, water & electric Post Code – CB9 0ER

**OUTSIDE** The property is set slightly back from the road behind a low walled garden with gated access. The garden wraps around the front , side & rear of the property, with potential to extend to the side (subject to planning), & further gated access to the side. To the rear of the property is a detached garage.