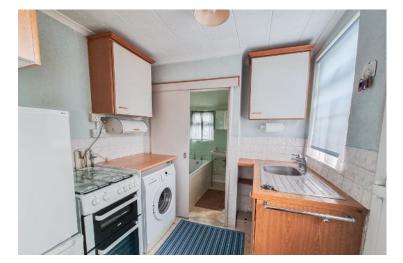

**KITCHEN** 7' 6" x 7' 6" (2.3m x 2.3m) Door to side, window to side, kitchen units with worktops over, inset sink & drainer, space & plumbing for appliances, door to:

**GROUND FLOOR BATHROOM** Suite comprising bath, window to rear, radiator, door to: