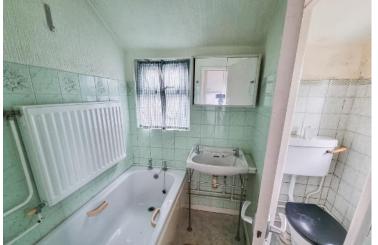

**KITCHEN** 7' 6" x 7' 6" (2.3m x 2.3m) Door to side, window to side, kitchen units with worktops over, inset sink & drainer, space & plumbing for appliances, door to:

**GROUND FLOOR BATHROOM** Suite comprising bath, window to rear, radiator, door to:

**BATHROOM** Window to rear, shower cubicle, storage cupboard, airing cupboard.