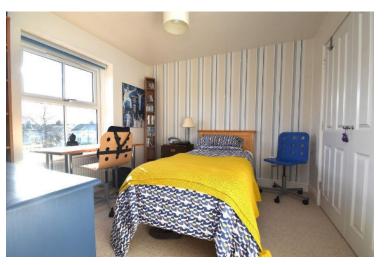

Ascending the stairs to the first floor, discover three well-appointed bedrooms. Two of these are generously sized double bedrooms, each featuring built-in wardrobes. The bathroom on this floor is complete with a panelled bath, shower attachments, a close-coupled w/c, and a pedestal wash hand basin.

- ENSUITE 9' 4" x 3' 10" (2.84m x 1.17m)
- BEDROOM ONE 18' 3" x 13' 9" (5.56m x 4.19m)

- BATHROOM 6' 4" x 6' 9" (1.93m x 2.06m)

- BEDROOM FOUR 8' 4" x 6' 11" (2.54m x 2.11m)

BEDROOM THREE 10' x 9' 9" (3.05m x 2.97m)

AGENTS NOTE Tenure - Freehold

KITCHEN 15' 8" x 9' 7" (4.78m x 2.92m)

SITTING ROOM 11' 3" x 17' (3.43m x 5.18m)

DINING ROOM 7' 11" x 8' 9" (2.41m x 2.67m)

BEDROOM TWO 12' 6" x 10' 8" (3.81m x 3.25m)

Council Tax - Band D