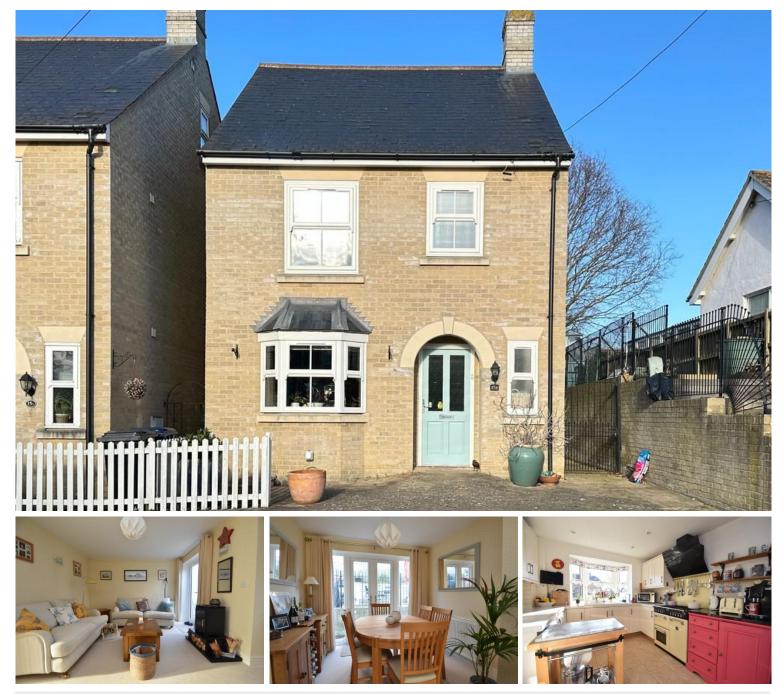

#### Summary

A beautiful four bedroom detached home in the highly sought after small market town of Clare. The property boasts generous living space with a large kitchen and L shaped lounge/diner. Three bedrooms and bathroom are located to the first floor with the master bedroom and ensuite to the top floor. Externally the property has ample parking to the front, and a beautifully landscaped terraced garden to the rear.

#### Cavendish Road | Clare | CO10 8PH

A beautiful four bedroom detached home in the highly sought after small market town of Clare. The property boasts generous living space with a large kitchen and L shaped lounge/diner. Three bedrooms and bathroom are located to the first floor with the master bedroom and ensuite to the top floor. Externally the property has ample parking to the front, and a beautifully landscaped terraced garden to the rear.