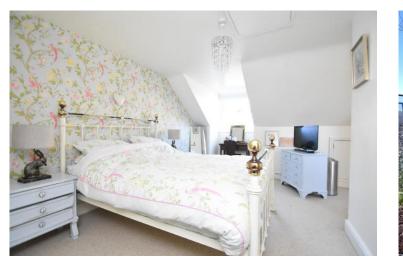

The pinnacle of the property awaits on the top floor, where the master

bedroom takes center stage. Enhanced by a double glazed bay window offering rear views, this private retreat includes its own ensuite with a shower, close-coupled w/c, and sink.

- ENSUITE 9' 4" x 3' 10" (2.84m x 1.17m)
- BEDROOM ONE 18' 3" x 13' 9" (5.56m x 4.19m)

- BATHROOM 6' 4" x 6' 9" (1.93m x 2.06m)

- BEDROOM FOUR 8' 4" x 6' 11" (2.54m x 2.11m)

BEDROOM THREE 10' x 9' 9" (3.05m x 2.97m)