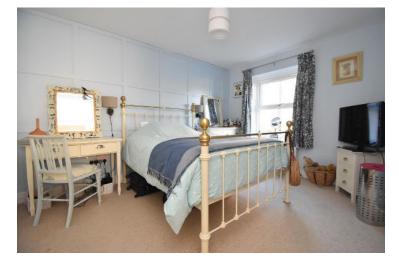

Ascending the stairs to the first floor, discover three well-appointed bedrooms. Two of these are generously sized double bedrooms, each featuring built-in wardrobes. The bathroom on this floor is complete with a panelled bath, shower attachments, a close-coupled w/c, and a pedestal wash hand basin.

- ENSUITE 9' 4" x 3' 10" (2.84m x 1.17m)
- BEDROOM ONE 18' 3" x 13' 9" (5.56m x 4.19m)

- BATHROOM 6' 4" x 6' 9" (1.93m x 2.06m)

- BEDROOM FOUR 8' 4" x 6' 11" (2.54m x 2.11m)

BEDROOM THREE 10' x 9' 9" (3.05m x 2.97m)

AGENTS NOTE Tenure - Freehold

KITCHEN 15' 8" x 9' 7" (4.78m x 2.92m)

SITTING ROOM 11' 3" x 17' (3.43m x 5.18m)

DINING ROOM 7' 11" x 8' 9" (2.41m x 2.67m)

BEDROOM TWO 12' 6" x 10' 8" (3.81m x 3.25m)

Council Tax - Band D