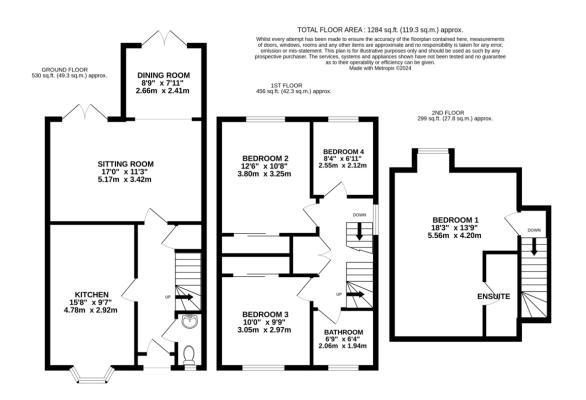

#### Approximate Room Sizes

THE PROPERTY As you step through the entrance door, the warm embrace of the hallway unfolds, revealing the key features of this residence.

The ground floor seamlessly connects various living spaces, starting with the efficiently designed kitchen. Bathed in natural light from the double glazed bay window overlooking the front aspect, the kitchen boasts a tasteful arrangement of fitted wall and base level units. The workspace incorporates a sink and drainer, with ample room for appliances, including an under-counter washing machine and dishwasher. Furthermore, the kitchen offers space for a range-style oven with an extractor hood fitted over and an American-style fridge freezer.

Adjacent to the kitchen, an open-plan sitting/dining room unfolds, forming a beautifully designed L-shaped space. Two double glazed patio doors lead out to the rear garden, seamlessly blending indoor and outdoor living.

Ascending the stairs to the first floor, discover three well-appointed bedrooms. Two of these are generously sized double bedrooms, each featuring built-in wardrobes. The bathroom on this floor is complete with a panelled bath, shower attachments, a close-coupled w/c, and a pedestal wash hand basin.

The pinnacle of the property awaits on the top floor, where the master

bedroom takes center stage. Enhanced by a double glazed bay window offering rear views, this private retreat includes its own ensuite with a shower, close-coupled w/c, and sink.

- ENSUITE 9' 4" x 3' 10" (2.84m x 1.17m)
- BEDROOM ONE 18' 3" x 13' 9" (5.56m x 4.19m)

- BATHROOM 6' 4" x 6' 9" (1.93m x 2.06m)

- BEDROOM FOUR 8' 4" x 6' 11" (2.54m x 2.11m)

BEDROOM THREE 10' x 9' 9" (3.05m x 2.97m)

AGENTS NOTE Tenure - Freehold

KITCHEN 15' 8" x 9' 7" (4.78m x 2.92m)

SITTING ROOM 11' 3" x 17' (3.43m x 5.18m)

DINING ROOM 7' 11" x 8' 9" (2.41m x 2.67m)

BEDROOM TWO 12' 6" x 10' 8" (3.81m x 3.25m)

Council Tax - Band D