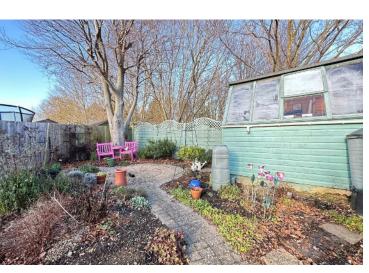

Outside, the property boasts ample off-road parking to the front, ensuring convenience for residents and guests alike. The rear garden unfolds in three distinct areas, beginning with a patio wrapping around the property. A second patio, enclosed by wrought iron fencing, provides an ideal space for entertaining. The upper tier features a small patio surrounded by mature flower beds and an established tree in the corner. A timber shed adds practicality, and a vegetable/flower patch runs the length of the property, all enclosed by wood panel fencing.