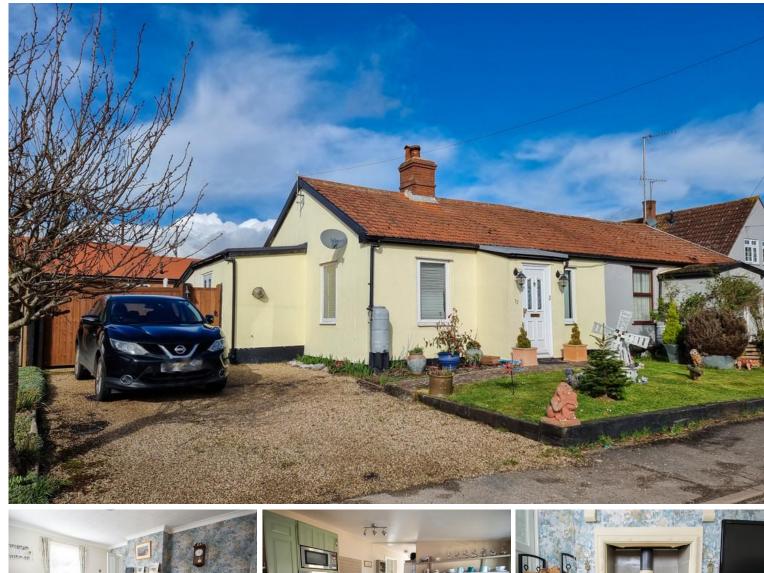

#### Description

Approximate Room Sizes

THE PROPERTY Welcome to this charming semidetached bungalow in the highly sought-after village of Steeple Bumpstead, offering a delightful blend of comfort and convenience. Situated within close proximity to a range of amenities including a pub, shop, post office, village hall, and primary school, this home presents an idyllic lifestyle opportunity for its fortunate new owners.

Approaching the property, you'll be greeted by a driveway providing ample off-road parking, with the added convenience of double gates allowing access to the rear garden, perfect for storing a caravan or motorhome. Stepping inside, an entrance porch welcomes you, offering a convenient space to remove coats and shoes before entering the cosy lounge.