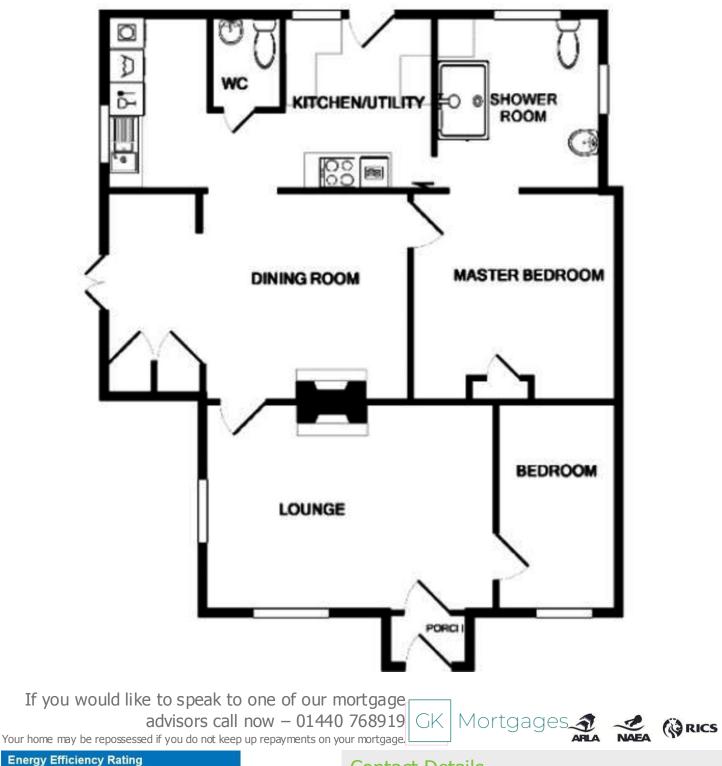

#### Description

Approximate Room Sizes

THE PROPERTY Welcome to this charming semidetached bungalow in the highly sought-after village of Steeple Bumpstead, offering a delightful blend of comfort and convenience. Situated within close proximity to a range of amenities including a pub, shop, post office, village hall, and primary school, this home presents an idyllic lifestyle opportunity for its fortunate new owners.

Approaching the property, you'll be greeted by a driveway providing ample off-road parking, with the added convenience of double gates allowing access to the rear garden, perfect for storing a caravan or motorhome. Stepping inside, an entrance porch welcomes you, offering a convenient space to remove coats and shoes before entering the cosy lounge.

The lounge boasts a fitted log burner, creating a warm and inviting atmosphere ideal for those cosy nights in. From here, a door leads to the second bedroom, featuring a window overlooking the front of the property. Continuing through the lounge, a doorway leads to the spacious dining room/snug, complete with French doors opening onto the garden, offering seamless indoor-outdoor living.

Adjacent to the dining room is bedroom one, a generous double room with direct access to the shower room. The well-appointed kitchen features an excellent range of base and eye-level units with integrated oven and hob, providing ample storage

BEDROOM TWO 11' 4" x 6' 8" (3.47m x 2.04m)

BEDROOM ONE 11' 5" x 11' 4" (3.5m x 3.46m)

WC

SHOWER ROOM

SITTING ROOM 16' 1" x 11' 5" (4.91m x 3.5m) DINING ROOM 16' 7" x 11' 5" (5.07m x 3.5m) KITCHEN AREA 10' 0" x 9' 6" (3.05m x 2.92m) UTILITY ROOM 4' 9" x 9' 6" (1.47m x 2.9m)