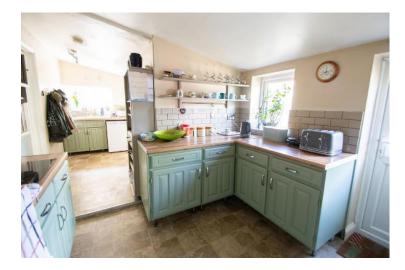

Adjacent to the dining room is bedroom one, a generous double room with direct access to the shower room. The well-appointed kitchen features an excellent range of base and eye-level units with integrated oven and hob, providing ample storage