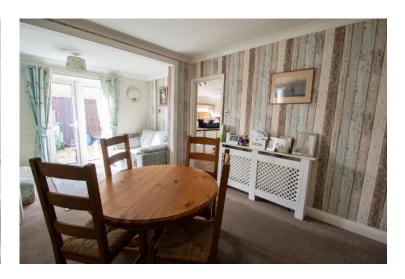

Adjacent to the dining room is bedroom one, a generous double room with direct access to the shower room. The well-appointed kitchen features an excellent range of base and eye-level units with integrated oven and hob, providing ample storage