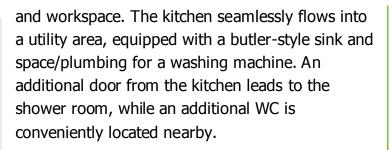

The lounge boasts a fitted log burner, creating a warm and inviting atmosphere ideal for those cosy nights in. From here, a door leads to the second bedroom, featuring a window overlooking the front of the property. Continuing through the lounge, a doorway leads to the spacious dining room/snug, complete with French doors opening onto the garden, offering seamless indoor-outdoor living.