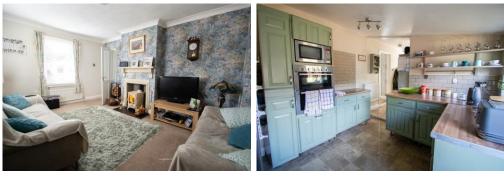

The lounge boasts a fitted log burner, creating a warm and inviting atmosphere ideal for those cosy nights in. From here, a door leads to the second bedroom, featuring a window overlooking the front of the property. Continuing through the lounge, a doorway leads to the spacious dining room/snug, complete with French doors opening onto the garden, offering seamless indoor-outdoor living.

Adjacent to the dining room is bedroom one, a generous double room with direct access to the shower room. The well-appointed kitchen features an excellent range of base and eye-level units with integrated oven and hob, providing ample storage