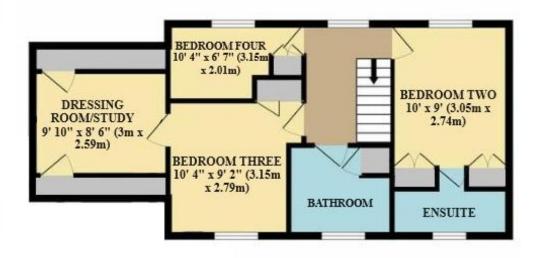

Ascending the staircase to the first floor, three generously proportioned bedrooms await. Bedroom two boasts its own en-suite bathroom for added convenience, while bedroom three offers an adjacent versatile study or dressing room, providing flexibility for use as an additional bedroom if desired. A beautifully appointed family bathroom completes the upper level, ensuring comfort and convenience for all residents.

### 1ST FLOOR

Whilst every attempt has been made to ensure the accuracy of the floorplan contained here, measurements of doors, windows, rooms and any other items are approximate and no responsibility is taken for any error, omission or mis-statement. This plan is for illustrative purposes only and should be used as such by any prospective purchaser. The services, systems and appliances shown have not been tested and no guarantee as to their operability or efficiency can be given.