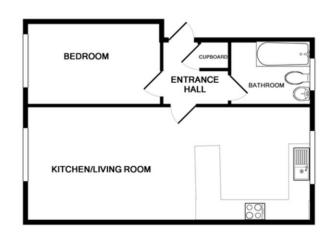

## £139,995

- 1 Bedroom Apartment
- Gas Central Heating
- Allocated Parking
- Second Floor Apartment
- Walking Distance to Train Station
- Walking Distance to Amenities

Approximate Room Sizes

ENTRANCE HALL Doors to bedroom, bathroom, living area and airing cupboard

OPEN PLANNED KITCHEN/LOUNGE 9' 1"  $\times$  21' 1" (2.77m  $\times$  6.43m) Double glazed windows to front and rear. Radiator.

Kitchen has a range of wall and base units with work surfaces over incorporating stainless steel sink, electric hob and oven with extractor over, spaces for washing machine and fridge/freezer, tiled walls.

BEDROOM 9' 10" x 10' 7" (3m x 3.23m) Double glazed window to front, radiator

BATHROOM Double glazed window to rear, W/C, pedestal wash hand basin, panelled bath with shower over, radiator

**OUTSIDE** Allocated parking space

Whilst every attempt has been made to ensure the accuracy of the floor plan contained here, measurements of doors, windows, rooms and any other items are approximate and no responsibility is taken for any error, omission, or mis-statement. This plan is for illustrative purposes only and should be used as such by any prospective purchaser. The services, systems and appliances shown have not been tested and no guarantee as to their operability or efficiency can be given Made with Metropix @2019