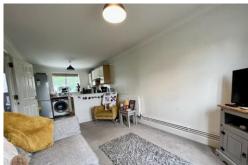

OPEN PLANNED KITCHEN/LOUNGE 9' 1"  $\times$  21' 1" (2.77m  $\times$  6.43m) Double glazed windows to front and rear. Radiator.

Kitchen has a range of wall and base units with work surfaces over incorporating stainless steel sink, electric hob and oven with extractor over, spaces for washing machine and fridge/freezer, tiled walls.