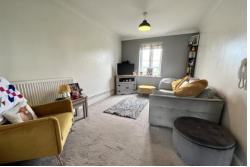

OPEN PLANNED KITCHEN/LOUNGE 9' 1"  $\times$  21' 1" (2.77m  $\times$  6.43m) Double glazed windows to front and rear. Radiator.

Kitchen has a range of wall and base units with work surfaces over incorporating stainless steel sink, electric hob and oven with extractor over, spaces for washing machine and fridge/freezer, tiled walls.