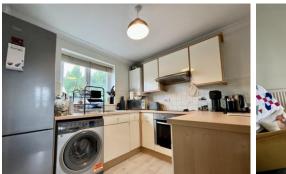

OPEN PLANNED KITCHEN/LOUNGE 9' 1"  $\times$  21' 1" (2.77m  $\times$  6.43m) Double glazed windows to front and rear. Radiator.

Kitchen has a range of wall and base units with work surfaces over incorporating stainless steel sink, electric hob and oven with extractor over, spaces for washing machine and fridge/freezer, tiled walls.