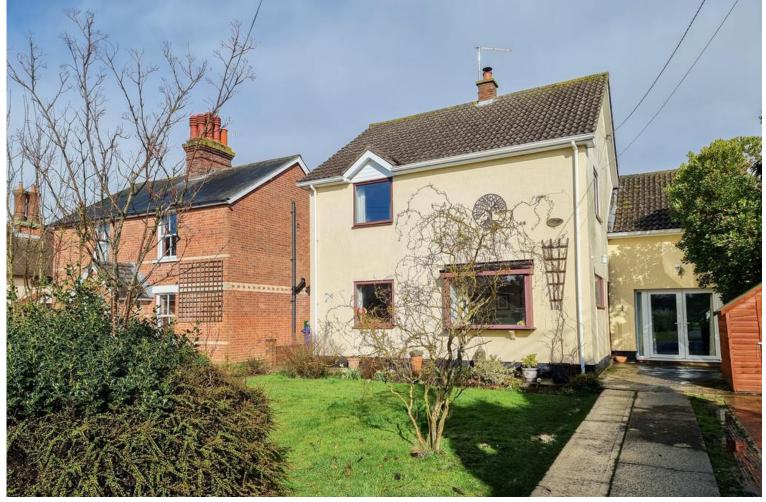

## Description

Approximate Room Sizes

THE PROPERTY Welcome to this charming detached home, nestled in a tucked away position overlooking the idyllic village green. Hidden away, this property offers a rare opportunity to embrace a peaceful lifestyle amidst picturesque surroundings.

Approaching the property, a quaint lane winds around the edge of the village green, leading to the driveway which provides ample off-road parking for several vehicles. A timber shed offers convenient storage space for outdoor equipment and tools.

However, it's the outdoor spaces that truly set this property apart. Step outside to be greeted by breathtaking views of the village green, a constant reminder of the beauty of nature. The private garden, enclosed by hedging and a wall, offers a serene retreat for outdoor relaxation and al fresco dining.