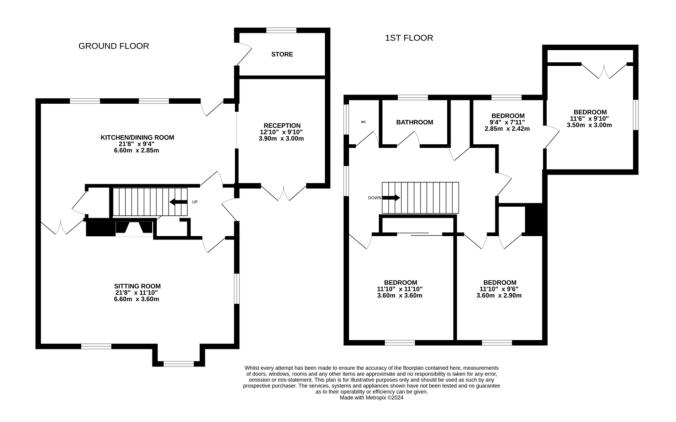

SITTING ROOM 21' 7" x 11' 9" (6.6m x 3.6m)

KITCHEN/DINING ROOM 21' 7" x 9' 4" (6.6m x 2.85m)

STUDY/RECEPTION ROOM 12' 9" x 9' 10" (3.9m x 3.0m)

BEDROOM 11' 9" x 11' 9" (3.6m x 3.6m)

BEDROOM 11' 9" x 9' 6" (3.6m x 2.9m)

BEDROOM 9' 4" x 7' 10" (2.85m x 2.4m)

BEDROOM 11' 9" x 9' 10" (3.6m x 3.0m)

**BATHROOM** 

WC