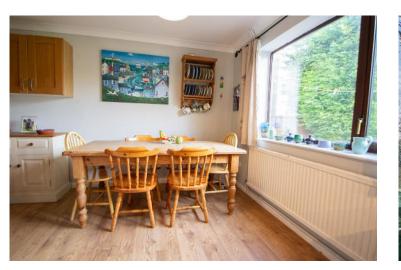

Double doors open into the dining room, offering a

seamless flow for entertaining. With plenty of room for a dining table and chairs, as well as a generous under stair cupboard, this space is both practical and inviting. The dining room seamlessly transitions into the well-appointed kitchen, boasting a range of units, ample worktop space, an inset sink, and integrated appliances including a dishwasher. The kitchen extends into another reception room, providing versatile accommodation to suit your lifestyle needs.