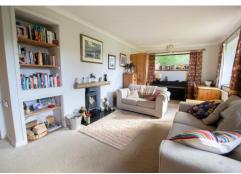

Upon entering, you're greeted by a welcoming entrance hall that sets the tone for the rest of the home. The sitting room beckons with its cosy ambiance and picture-perfect views of the green. A multi-fuel burner enhances the warmth of the space, perfect for snug evenings curled up by the fire (available by separate negotiation).

SITTING ROOM 21' 7" x 11' 9" (6.6m x 3.6m)

KITCHEN/DINING ROOM 21' 7" x 9' 4" (6.6m x 2.85m)

STUDY/RECEPTION ROOM 12' 9" x 9' 10" (3.9m x 3.0m)

BEDROOM 11' 9" x 11' 9" (3.6m x 3.6m)

BEDROOM 11' 9" x 9' 6" (3.6m x 2.9m)