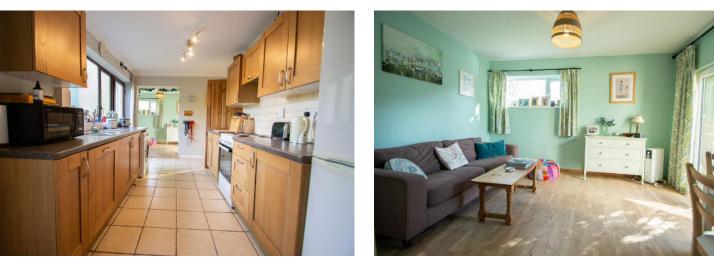

Double doors open into the dining room, offering a

seamless flow for entertaining. With plenty of room for a dining table and chairs, as well as a generous under stair cupboard, this space is both practical and inviting. The dining room seamlessly transitions into the well-appointed kitchen, boasting a range of units, ample worktop space, an inset sink, and integrated appliances including a dishwasher. The kitchen extends into another reception room, providing versatile accommodation to suit your lifestyle needs.