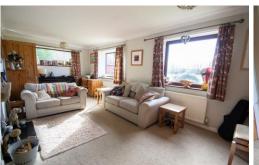

Upon entering, you're greeted by a welcoming entrance hall that sets the tone for the rest of the home. The sitting room beckons with its cosy ambiance and picture-perfect views of the green. A multi-fuel burner enhances the warmth of the space, perfect for snug evenings curled up by the fire (available by separate negotiation).

SITTING ROOM 21' 7" x 11' 9" (6.6m x 3.6m)

KITCHEN/DINING ROOM 21' 7" x 9' 4" (6.6m x 2.85m)

STUDY/RECEPTION ROOM 12' 9" x 9' 10" (3.9m x 3.0m)

BEDROOM 11' 9" x 11' 9" (3.6m x 3.6m)

BEDROOM 11' 9" x 9' 6" (3.6m x 2.9m)