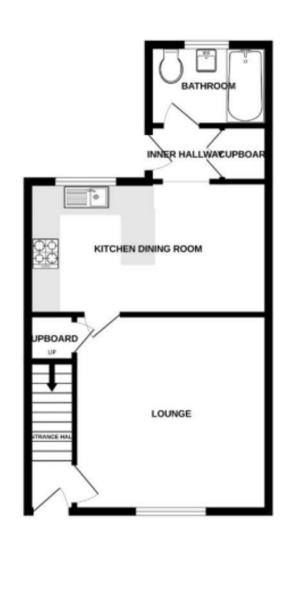

ENTRANCE HALL LOUNGE 12' 2" x 13' 10" max (3.73m x 4.22m) KITCHEN/DINER 16' 11" x 9' 3" (5.16m x 2.82m) REAR HALL BATHROOM LANDING BEDROOM ONE 13' 10" max x 10' 4" (4.24m x 3.15m)

BEDROOM TWO 11' 3" x 8' 5" (3.43m x 2.59m)

WC

BEDROOM THREE 8' 0" x 7' 8" (2.46m x 2.34m)

Viewings by appointment Bychoice Estate Agents Tel: 01440 768919

GROUND FLOOR

1ST FLOOR

If you would like to speak to one of our mortgage advisors call now – 01440 768919 GK Mortgages ARIA (RICS Your home may be repossessed if you do not keep up repayments on your mortgage.