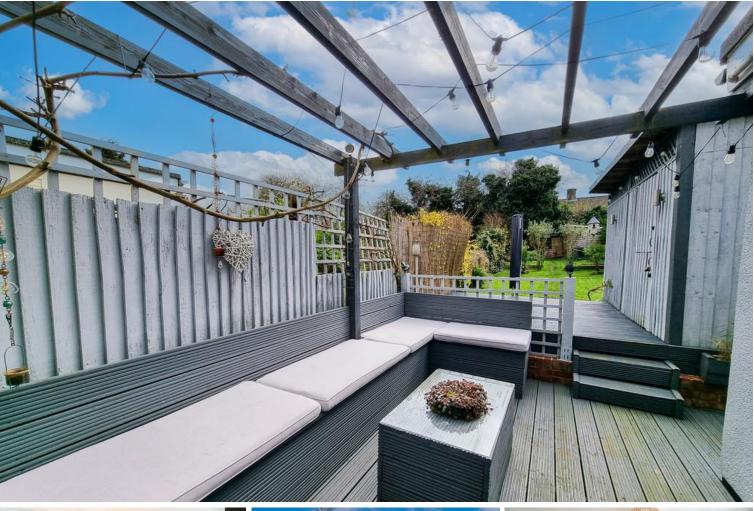

The ground floor is further enhanced by a modern bathroom, complete with a contemporary suite including a shower over the bath, WC, wash basin, and heated towel rail, providing convenience and style.

However, it is the garden where this property truly shines, offering an outdoor space perfect for entertaining and relaxation. A spacious decked area with a pergola provides an ideal setting for al fresco dining, while a second decked area features a large timber summer house and bar, offering endless opportunities for outdoor enjoyment. The expansive lawned area is enclosed by fencing and established borders, ensuring privacy and seclusion, with a timber shed providing additional storage space.

# £269,995

- THREE BEDROOMS
- CLOSE TO TOWN CENTRE & RECREATION GROUND
- BATHROOM & WC
- BEAUTIFUL GARDEN WITH **BAR/SUMMERHOUSE**
- DRIVEWAY FOR TWO CARS
- BEAUTIFUL KITCHEN/DINER •
- GREAT LOCATION FOR SCHOOLS