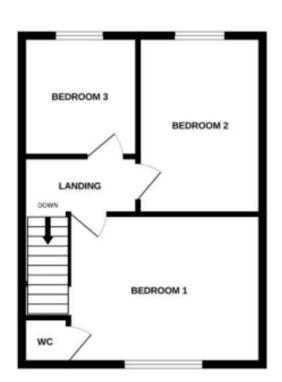

ENTRANCE HALL LOUNGE 12' 2" x 13' 10" max (3.73m x 4.22m) KITCHEN/DINER 16' 11" x 9' 3" (5.16m x 2.82m) REAR HALL BATHROOM LANDING BEDROOM ONE 13' 10" max x 10' 4" (4.24m x 3.15m)

BEDROOM TWO 11' 3" x 8' 5" (3.43m x 2.59m)

WC

BEDROOM THREE 8' 0" x 7' 8" (2.46m x 2.34m)

Viewings by appointment Bychoice Estate Agents Tel: 01440 768919