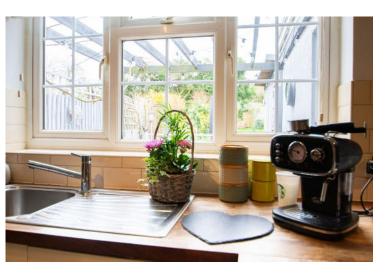

Upon arrival, a welcoming bloc paved driveway greets you, providing off-road parking for two cars, setting the stage for what lies beyond. Stepping through the front door, you are welcomed into the entrance hall, featuring stairs to the first floor and access to the inviting lounge. The lounge exudes warmth and character, boasting a charming log burner and built-in under stair storage, creating a cosy haven for relaxation. Flowing seamlessly from the lounge is the impressive kitchen/diner, boasting a superb array of base and eye-level units, complemented by integrated appliances including an oven and dishwasher. Ample space is provided for a fridge/freezer and washing machine, making meal preparation a breeze. The dining area offers a delightful space for entertaining, with access to the hallway, featuring a large storage cupboard and a convenient door leading to the rear garden.