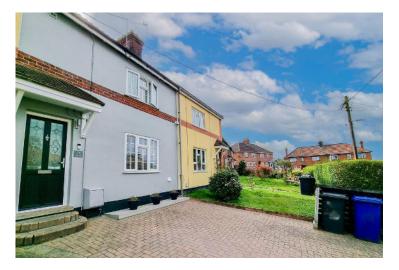

Upon arrival, a welcoming bloc paved driveway greets you, providing off-road parking for two cars, setting the stage for what lies beyond. Stepping through the front door, you are welcomed into the entrance hall, featuring stairs to the first floor and access to the inviting lounge. The lounge exudes warmth and character, boasting a charming log burner and built-in under stair storage, creating a cosy haven for relaxation. Flowing seamlessly from the lounge is the impressive kitchen/diner, boasting a superb array of base and eye-level units, complemented by integrated appliances including an oven and dishwasher. Ample space is provided for a fridge/freezer and washing machine, making meal preparation a breeze. The dining area offers a delightful space for entertaining, with access to the hallway, featuring a large storage cupboard and a convenient door leading to the rear garden.