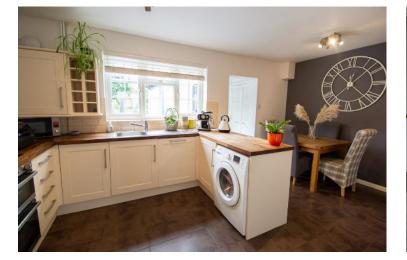

ENTRANCE HALL LOUNGE 12' 2" x 13' 10" max (3.73m x 4.22m) KITCHEN/DINER 16' 11" x 9' 3" (5.16m x 2.82m) REAR HALL BATHROOM LANDING BEDROOM ONE 13' 10" max x 10' 4" (4.24m x 3.15m)

BEDROOM TWO 11' 3" x 8' 5" (3.43m x 2.59m)