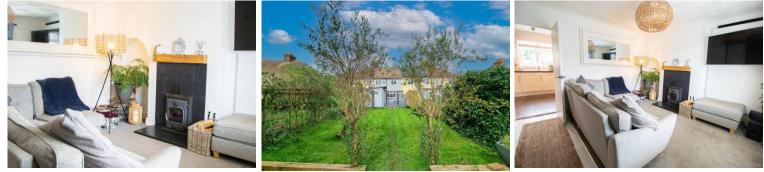

Upon arrival, a welcoming bloc paved driveway greets you, providing off-road parking for two cars, setting the stage for what lies beyond. Stepping through the front door, you are welcomed into the entrance hall, featuring stairs to the first floor and access to the inviting lounge. The lounge exudes warmth and character, boasting a charming log burner and built-in under stair storage, creating a cosy haven for relaxation. Flowing seamlessly from the lounge is the impressive kitchen/diner, boasting a superb array of base and eye-level units, complemented by integrated appliances including an oven and dishwasher. Ample space is provided for a fridge/freezer and washing machine, making meal preparation a breeze. The dining area offers a delightful space for entertaining, with access to the hallway, featuring a large storage cupboard and a convenient door leading to the rear garden.

The ground floor is further enhanced by a modern bathroom, complete with a contemporary suite including a shower over the bath, WC, wash basin, and heated towel rail, providing convenience and style.

However, it is the garden where this property truly shines, offering an outdoor space perfect for entertaining and relaxation. A spacious decked area with a pergola provides an ideal setting for al fresco dining, while a second decked area features a large timber summer house and bar, offering endless opportunities for outdoor enjoyment. The expansive lawned area is enclosed by fencing and established borders, ensuring privacy and seclusion, with a timber shed providing additional storage space.