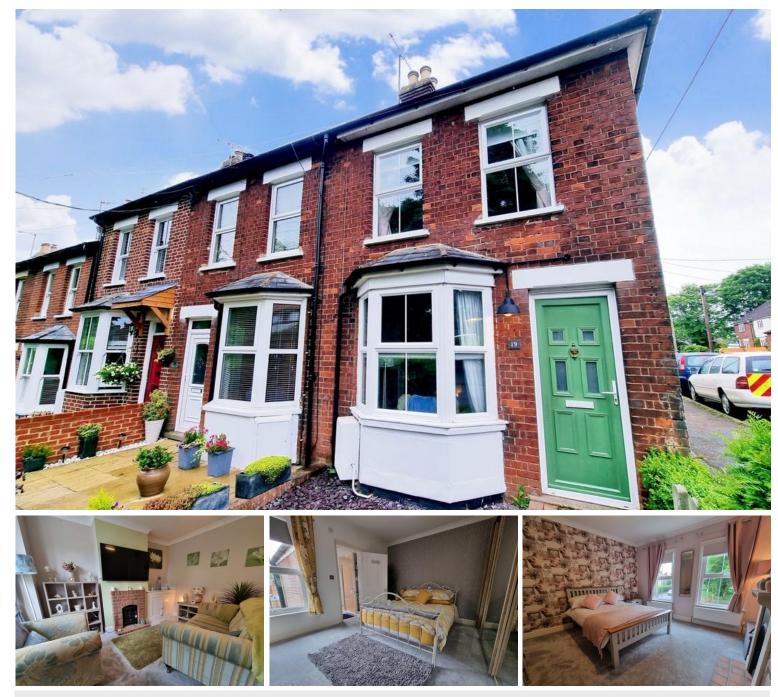

#### Summary

A BEAUTIFULLY PRESENTED two bedroom end of terraced house in a lovely location overlooking the towns recreation ground. The property is in a fantastic condition, with a lovely kitchen & bathroom, two reception rooms, & WC. The property offers and enclosed rear garden, as well as front garden where the current owner has created off road parking.

> Viewings by appointment Bychoice Estate Agents Tel: 01440 768919

Chainey Pieces | Haverhill | CB9 8BG

A BEAUTIFULLY PRESENTED two bedroom end of terraced house in a lovely location overlooking the towns recreation ground. The property is in a fantastic condition, with a lovely kitchen & bathroom, two reception rooms, & WC. The property offers and enclosed rear garden, as well as front garden where the current owner has created off road parking.

#### Offers over £245,000

- TWO BEDROOMS
- VICTORIAN •
- CLOSE TO TOWN CENTRE
- FRONT & REAR GARDENS
- 1ST FLOOR BATHROOM
- BEAUTIFULLY PRESENTED THROUGHOUT
- PARKING TO FRONT (NO DROPPED KERB DIRECTLY FROM ROAD)