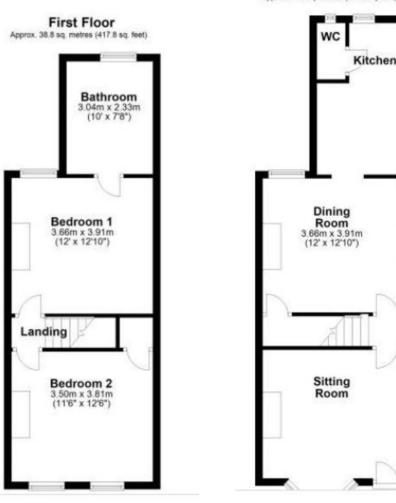

### Description

Approximate Room Sizes SITTING ROOM 11' 6" x 11' 2" (3.51m x 3.42m) Bay window to front, two radiators, feature fireplace, door to:

DINING ROOM 11' 10" x 11' 2" (3.61m x 3.42m) Radiator, under stair storage, window to side.

KITCHEN 13' 7" x 7' 7" (4.16m x 2.33m) Door o garden window to side. A well presented galley kitchen with a good range of units with worktops over, inset sink & drainer. Integrated single oven with four ring gas hob over. Space & plumbing for appliances. Door to:

WC WC, wash basin.

BEDROOM 11' 10" x 11' 8" (3.63m x 3.57m) Window to rear, radiator, door to:

BATHROOM Suite comprising bath, separate shower cubicle, WC, wash basin, radiator, double glazed window.

BEDROOM TWO 11' 9" x 11' 4" (3.6m x 3.47m) Two double glazed windows to front, radiator, feature fireplace.

**Ground Floor** Approx. 41.6 sq. metres (447.6 sq. feet

If you would like to speak to one of our mortgage advisors call now - 01440 768919 Your home may be repossessed if you do not keep up repayments on your mortgage.