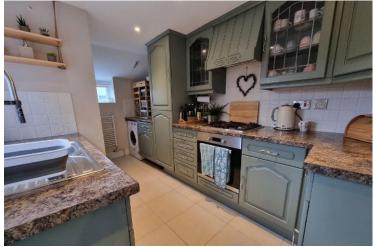

KITCHEN 13' 7" x 7' 7" (4.16m x 2.33m) Door o garden window to side. A well presented galley kitchen with a good range of units with worktops over, inset sink & drainer. Integrated single oven with four ring gas hob over. Space & plumbing for appliances. Door to: