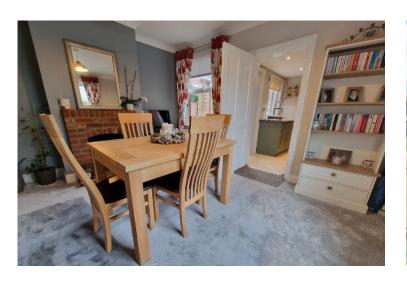

### Description

Approximate Room Sizes SITTING ROOM 11' 6" x 11' 2" (3.51m x 3.42m) Bay window to front, two radiators, feature fireplace, door to:

DINING ROOM 11' 10" x 11' 2" (3.61m x 3.42m) Radiator, under stair storage, window to side.