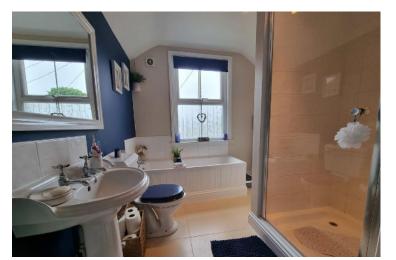

WC WC, wash basin.

BEDROOM 11' 10" x 11' 8" (3.63m x 3.57m) Window to rear, radiator, door to:

BATHROOM Suite comprising bath, separate shower cubicle, WC, wash basin, radiator, double glazed window.

BEDROOM TWO 11' 9" x 11' 4" (3.6m x 3.47m) Two double glazed windows to front, radiator, feature fireplace.