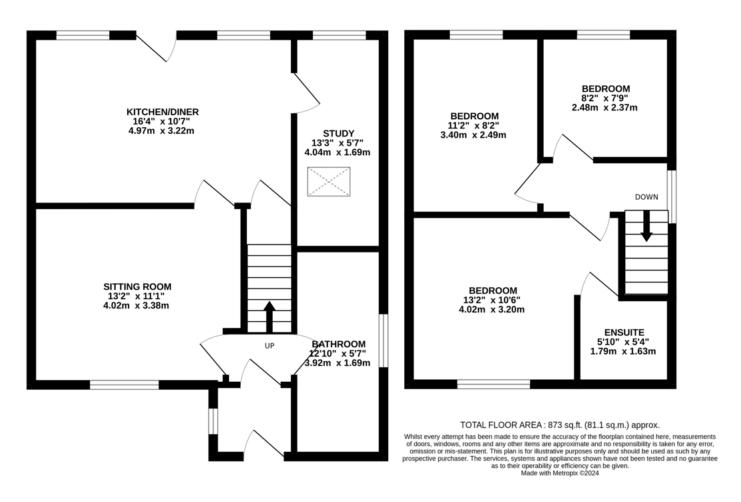

### Description

**THE PROPERTY** As you step through the front door, you're greeted by a welcoming entrance hall, complete with a staircase leading to the first-floor landing. To your left, a cosy sitting room awaits, boasting a front-facing window that floods the space with natural light. A focal point of this room is the inviting fireplace with an inset multi Fuel burner, perfect for cosy evenings in. A doorway leads seamlessly into the spacious kitchen/dining room, where ample windows offer picturesque views of the rear aspect. The kitchen is equipped with fitted units, complemented by generous work surfaces, an inset sink, and provisions for modern appliances. Adjacent to the kitchen lies a versatile study, featuring a rear aspect window and a Velux window in the ceiling, ideal for a home office or creative space. Completing the ground floor accommodation is a well-appointed bathroom, featuring a side aspect window and a suite comprising a panelled bath, shower cubicle, close-coupled w/c, wash hand basin, and bidet.

Ascending to the first floor, you'll find a spacious landing with access to the bedrooms, each offering a peaceful retreat. Bedroom one enjoys front aspect views and the added convenience of an ensuite bathroom, featuring a corner shower

cubicle, close-coupled w/c, and wash hand basin. Bedrooms two and three overlook the rear aspect, providing tranquil vistas of Clare church.

Externally, this property offers a delightful front garden, providing ample off-road parking and convenient side access to the rear garden. The rear garden is generously sized, predominantly laid to lawn, and enclosed by wood panel fencing, ensuring privacy and security. Notably, the rear garden also benefits from vehicular access, providing additional off-road parking options.

Bychoice

**GROUND FLOOR** 520 sq.ft. (48.3 sq.m.) approx. 1ST FLOOR 353 sq.ft. (32.8 sq.m.) approx.

Your home may be repossessed if you do not keep up repayments on your mortgage.

Awaiting EPC