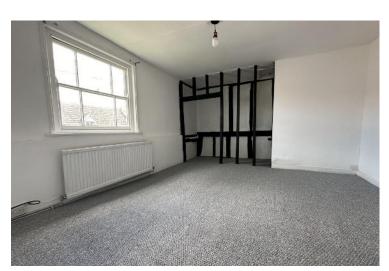

## Description

Approximate Room Sizes THE PROPERTY Approaching the property, you're greeted by a charming front garden, mostly covered in lush lawn and adorned with well-established shrubs and flower beds. Enclosed by a modest brick wall, it sets a welcoming tone. Stepping through the front door, you're met by a recently renovated kitchen/dining space boasting sleek modern units and integrated appliances. From here, a doorway leads to a cozy sitting room complete with a brick-built fireplace and a window overlooking the front garden. Additionally, you'll find a convenient cupboard and access to the rear utility/wc area. Ascending the stairs to the first floor, you'll discover two bedrooms, both featuring windows offering views of the front

KITCHEN/DINING ROOM 14' 6" x 16' 6" (4.42m x 5.03m)

SITTING ROOM 12' 11" x 12' 5" (3.95m x 3.81m)