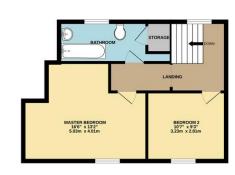

## Description

Approximate Room Sizes THE PROPERTY Approaching the property, you're greeted by a charming front garden, mostly covered in lush lawn and adorned with well-established shrubs and flower beds. Enclosed by a modest brick wall, it sets a welcoming tone. Stepping through the front door, you're met by a recently renovated kitchen/dining space boasting sleek modern units and integrated appliances. From here, a doorway leads to a cozy sitting room complete with a brick-built fireplace and a window overlooking the front garden. Additionally, you'll find a convenient cupboard and access to the rear utility/wc area. Ascending the stairs to the first floor, you'll discover two bedrooms, both featuring windows offering views of the front

aspect, along with a bathroom also boasting a front-facing window.

Completing the property is a quaint rear courtyard, providing a peaceful retreat that overlooks Clare Common.

THE LOCATION Clare, located in Suffolk, is a charming market town with a rich history and an abundance of amenities that caters well for residents. Nestled in the picturesque Suffolk countryside, Clare offers a serene and peaceful environment, making it a desirable place to live.

GROUND FLOOR 515 sq.ft. (47.8 sq.m.) approx.

FIRST FLOOR 462 sq.ft. (42.9 sq.m.) approx.

If you would like to speak to one of our mortgage, advisors call now – 01787 468400 GK Mortgages

Your home may be repossessed if you do not keep up repayments on your mortgage.