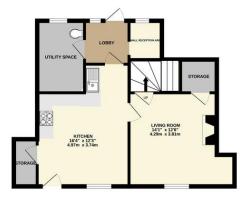

## Description

Approximate Room Sizes THE PROPERTY Approaching the property, you're greeted by a charming front garden, mostly covered in lush lawn and adorned with well-established shrubs and flower beds. Enclosed by a modest brick wall, it sets a welcoming tone. Stepping through the front door, you're met by a recently renovated kitchen/dining space boasting sleek modern units and integrated appliances. From here, a doorway leads to a cozy sitting room complete with a brick-built fireplace and a window overlooking the front garden. Additionally, you'll find a convenient cupboard and access to the rear utility/wc area. Ascending the stairs to the first floor, you'll discover two bedrooms, both featuring windows offering views of the front

aspect, along with a bathroom also boasting a front-facing window.

Completing the property is a quaint rear courtyard, providing a peaceful retreat that overlooks Clare Common.

THE LOCATION Clare, located in Suffolk, is a charming market town with a rich history and an abundance of amenities that caters well for residents. Nestled in the picturesque Suffolk countryside, Clare offers a serene and peaceful environment, making it a desirable place to live.

KITCHEN/DINING ROOM 14' 6" x 16' 6" (4.42m x 5.03m)

SITTING ROOM 12' 11" x 12' 5" (3.95m x 3.81m)

GROUND FLOOR 515 sq.ft. (47.8 sq.m.) approx.

FIRST FLOOR 462 sq.ft. (42.9 sq.m.) approx.

If you would like to speak to one of our mortgage, advisors call now – 01787 468400 GK Mortgages

Your home may be repossessed if you do not keep up repayments on your mortgage.