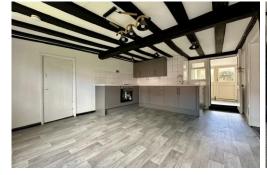

## Description

Approximate Room Sizes THE PROPERTY Approaching the property, you're greeted by a charming front garden, mostly covered in lush lawn and adorned with well-established shrubs and flower beds. Enclosed by a modest brick wall, it sets a welcoming tone. Stepping through the front door, you're met by a recently renovated kitchen/dining space boasting sleek modern units and integrated appliances. From here, a doorway leads to a cozy sitting room complete with a brick-built fireplace and a window overlooking the front garden. Additionally, you'll find a convenient cupboard and access to the rear utility/wc area. Ascending the stairs to the first floor, you'll discover two bedrooms, both featuring windows offering views of the front