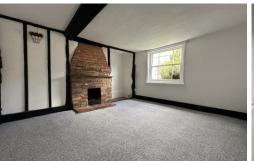

## Description

Approximate Room Sizes THE PROPERTY Approaching the property, you're greeted by a charming front garden, mostly covered in lush lawn and adorned with well-established shrubs and flower beds. Enclosed by a modest brick wall, it sets a welcoming tone. Stepping through the front door, you're met by a recently renovated kitchen/dining space boasting sleek modern units and integrated appliances. From here, a doorway leads to a cozy sitting room complete with a brick-built fireplace and a window overlooking the front garden. Additionally, you'll find a convenient cupboard and access to the rear utility/wc area. Ascending the stairs to the first floor, you'll discover two bedrooms, both featuring windows offering views of the front

KITCHEN/DINING ROOM 14' 6" x 16' 6" (4.42m x 5.03m)

SITTING ROOM 12' 11" x 12' 5" (3.95m x 3.81m)