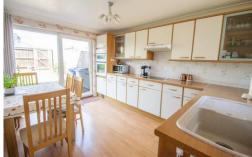

As you enter through the side door, you're greeted by a ground floor WC and a recently replaced boiler, ensuring your home is both functional and efficient. The kitchen boasts a practical layout, complete with ample base and eye-level units, worktops, and space for your appliances. Plus, the patio doors lead out to the private, unoverlooked rear garden, perfect for enjoying some outdoor relaxation.