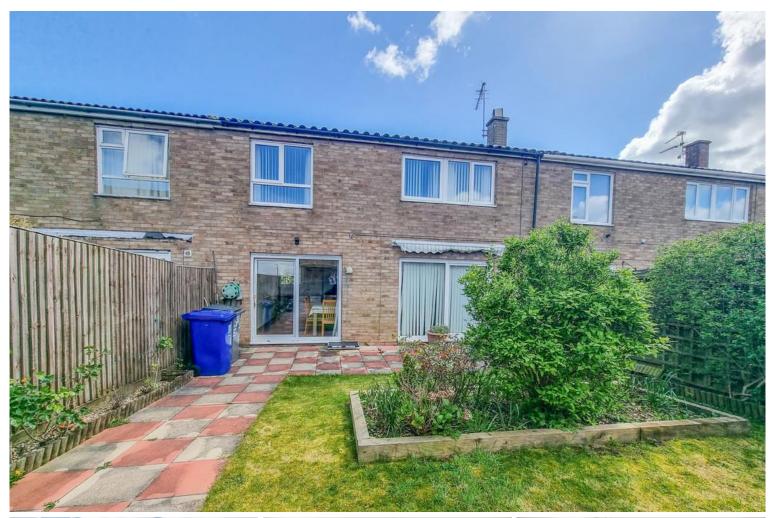

Externally, the property boasts a generous yet lowmaintenance front garden, while the rear garden provides a more private retreat, enclosed by fencing and featuring a paved patio area and raised beds. Beyond the garden, residents parking is easily accessible through a gate at the rear.