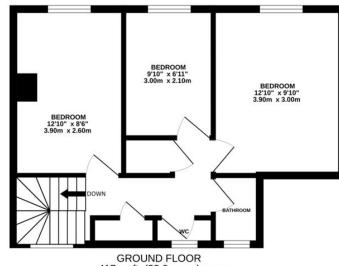

Upstairs, you'll discover three generously sized bedrooms, offering plenty of space for the whole family. A family bathroom and a separate WC complete the upstairs layout, ensuring convenience for all.

KITCHEN 12' 9" x 9' 6" (3.9m x 2.9m)

WC

First Floor

BEDROOM 12' 9" x 8' 6" (3.9m x 2.6m)

BEDROOM 9' 10" x 6' 10" (3.0m x 2.1m)

BEDROOM 12' 7" x 9' 10" (3.86m x 3.0m)

**BATHROOM** 

SEPERATE WC

## 417 sq.ft. (38.8 sq.m.) approx.