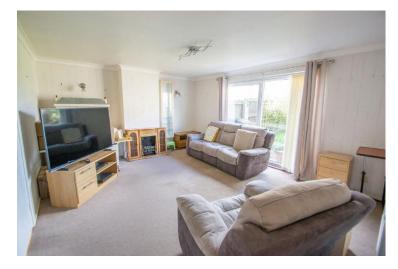

Adjacent to the kitchen is the spacious sitting room, featuring another set of patio doors to the rear garden, creating a seamless indoor-outdoor flow. The main entrance hall provides access to the first floor via the staircase.