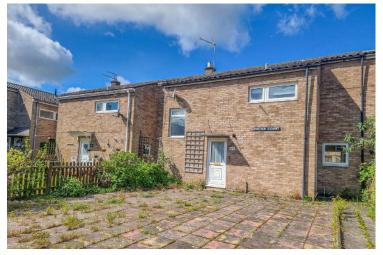

Externally, the property boasts a generous yet lowmaintenance front garden, while the rear garden provides a more private retreat, enclosed by fencing and featuring a paved patio area and raised beds. Beyond the garden, residents parking is easily accessible through a gate at the rear.