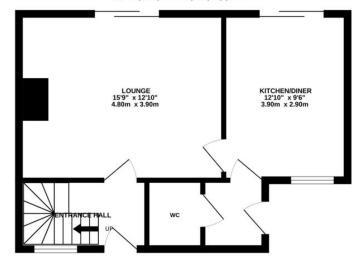

As you enter through the side door, you're greeted by a ground floor WC and a recently replaced boiler, ensuring your home is both functional and efficient. The kitchen boasts a practical layout, complete with ample base and eye-level units, worktops, and space for your appliances. Plus, the patio doors lead out to the private, unoverlooked rear garden, perfect for enjoying some outdoor relaxation.

Adjacent to the kitchen is the spacious sitting room, featuring another set of patio doors to the rear garden, creating a seamless indoor-outdoor flow. The main entrance hall provides access to the first floor via the staircase.

KITCHEN 12' 9" x 9' 6" (3.9m x 2.9m)

WC

First Floor

BEDROOM 12' 9" x 8' 6" (3.9m x 2.6m)

BEDROOM 9' 10" x 6' 10" (3.0m x 2.1m)

BEDROOM 12' 7" x 9' 10" (3.86m x 3.0m)

**BATHROOM** 

SEPERATE WC