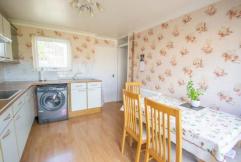

As you enter through the side door, you're greeted by a ground floor WC and a recently replaced boiler, ensuring your home is both functional and efficient. The kitchen boasts a practical layout, complete with ample base and eye-level units, worktops, and space for your appliances. Plus, the patio doors lead out to the private, unoverlooked rear garden, perfect for enjoying some outdoor relaxation.