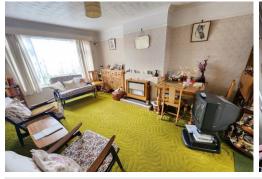

**BATHROOM** 

LOUNGE 15' 7" x 11' 0" (4.77m x 3.37m)

LEAN TO CONSERVATORY

FIRST FLOOR LANDING

BEDROOM 1 13' 3" x 9' 3" (4.05m x 2.84m) plus recess

BEDROOM 2 10' 11" x 8' 9" (3.35m x 2.67m)

BEDROOM 3 7' 10" x 6' 5" (2.39m x 1.98m)