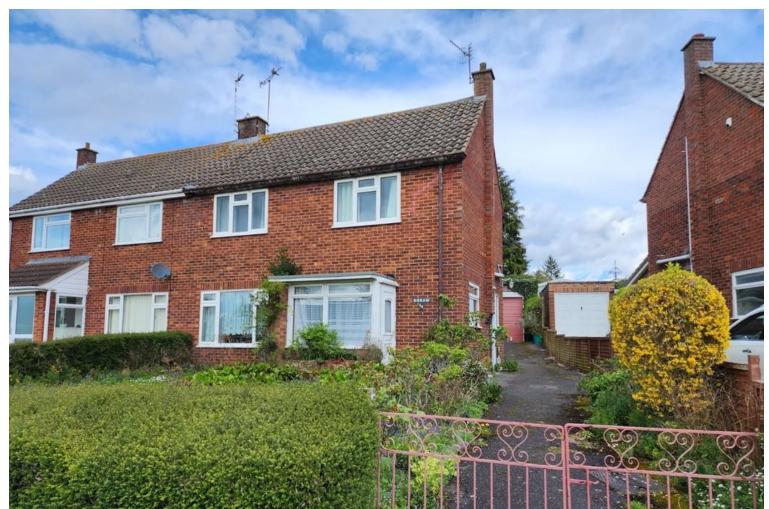

## Winchester Road | Bury St Edmunds | | IP33 3QT

In need of updating is this 3 bedroom semi detached home with garage and driveway. Benefits include lounge, kitchen, ground floor bathroom and first floor wc. NO ONWARD CHAIN.

## £240,000

- In Need of Updating
- 3 Bedrooms
- Lounge
- Kitchen
- Ground Floor Bathroom
- First Floor WC
- Driveway & Garage

Approximate Room Sizes ENCLOSED PORCH

**ENTRANCE HALL** 

KITCHEN 9' 3" x 9' 3" (2.84m x 2.83m)

FIRST FLOOR WC

OUTSIDE Mainly laid to lawn to the front with driveway running from the front and up to a single garage (restricted width past the property). The gardens to the rear are laid to lawn with shrub borders and continue past and behind the garage.

Local Authority – West Suffolk Council Council Tax Band – C Tenure – Freehold Services – Mains gas, water & electric Post Code – IP33 3QT