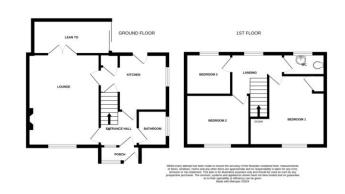

## £240,000

- In Need of Updating
- 3 Bedrooms
- Lounge
- Kitchen
- Ground Floor Bathroom
- First Floor WC
- Driveway & Garage

Approximate Room Sizes ENCLOSED PORCH

**ENTRANCE HALL** 

KITCHEN 9' 3" x 9' 3" (2.84m x 2.83m)

**BATHROOM** 

LOUNGE 15' 7" x 11' 0" (4.77m x 3.37m)

LEAN TO CONSERVATORY

FIRST FLOOR LANDING

BEDROOM 1 13' 3" x 9' 3" (4.05m x 2.84m) plus recess

BEDROOM 2 10' 11" x 8' 9" (3.35m x 2.67m)

BEDROOM 3 7' 10" x 6' 5" (2.39m x 1.98m)

FIRST FLOOR WC

OUTSIDE Mainly laid to lawn to the front with driveway running from the front and up to a single garage (restricted width past the property). The gardens to the rear are laid to lawn with shrub borders and continue past and behind the garage.