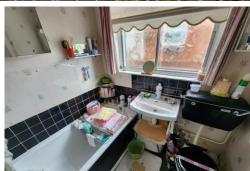

**BATHROOM** 

LOUNGE 15' 7" x 11' 0" (4.77m x 3.37m)

LEAN TO CONSERVATORY

FIRST FLOOR LANDING

BEDROOM 1 13' 3" x 9' 3" (4.05m x 2.84m) plus recess

BEDROOM 2 10' 11" x 8' 9" (3.35m x 2.67m)

BEDROOM 3 7' 10" x 6' 5" (2.39m x 1.98m)