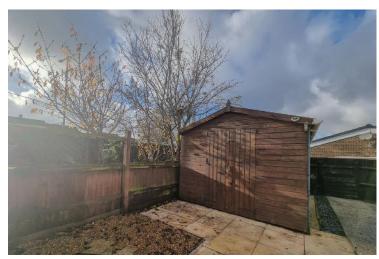

**BEDROOM TWO** 9' 6" x 6' 6" (2.9m x 2.0m) Double glazed window, radiator.

**OUTSIDE** The property sits on an extremely generous corner plot with wrap around gardens, separated into lawned areas, a vegetable garden, & further area including timber workshop, shed, . To the rear of the property is a driveway for two cars, which leads to a single garage with up & over door.