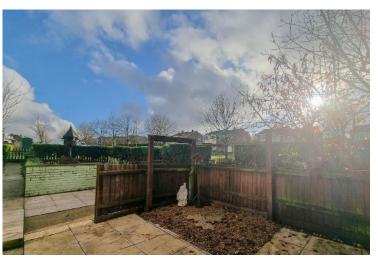

**BEDROOM TWO** 9' 6" x 6' 6" (2.9m x 2.0m) Double glazed window, radiator.

**OUTSIDE** The property sits on an extremely generous corner plot with wrap around gardens, separated into lawned areas, a vegetable garden, & further area including timber workshop, shed, . To the rear of the property is a driveway for two cars, which leads to a single garage with up & over door.