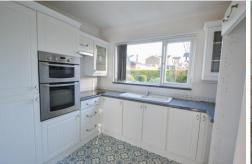

### **Description**

Approximate Room Sizes
ENTRANCE HALL Loft access (3/4s boarded),
radiator, storage/display unit.

**KITCHEN** 9' 6" x 7' 6" (2.9m x 2.3m) Double glazed window, a range of base & eye level units with worktops over, inset sink & drainer, space & plumbing for appliances.