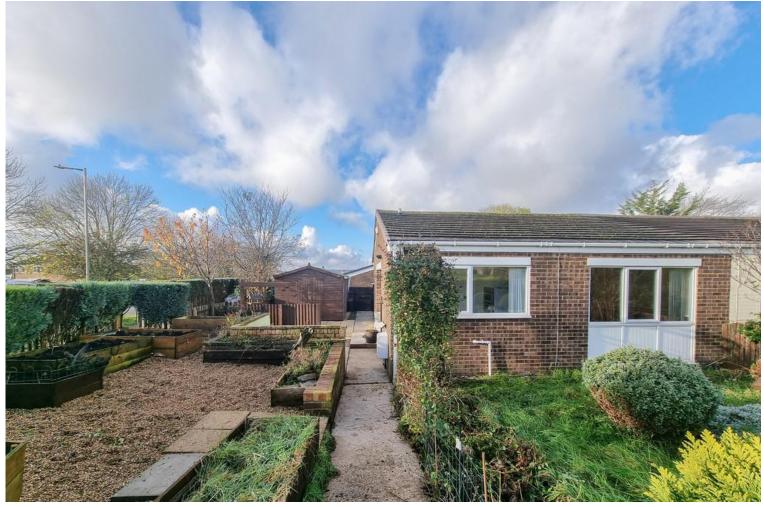

**BEDROOM TWO** 9' 6" x 6' 6" (2.9m x 2.0m) Double glazed window, radiator.

**OUTSIDE** The property sits on an extremely generous corner plot with wrap around gardens, separated into lawned areas, a vegetable garden, & further area including timber workshop, shed, . To the rear of the property is a driveway for two cars, which leads to a single garage with up & over door.