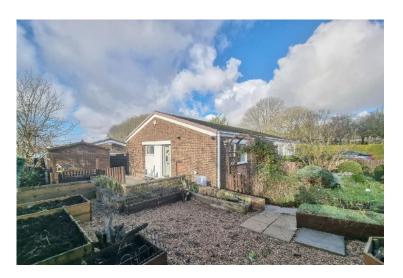

**BEDROOM TWO** 9' 6" x 6' 6" (2.9m x 2.0m) Double glazed window, radiator.

**OUTSIDE** The property sits on an extremely generous corner plot with wrap around gardens, separated into lawned areas, a vegetable garden, & further area including timber workshop, shed, . To the rear of the property is a driveway for two cars, which leads to a single garage with up & over door.