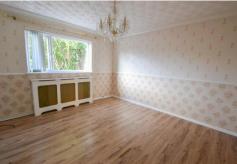

**LOUNGE** 14' 5" x 11' 9" (4.4m x 3.6m) Double glazed window, radiator.

**SHOWER ROOM** 5' 10" x 4' 11" (1.8m x 1.5m) Double glazed window, heated towel rail, shower cubicle, WC, wash basin.

**BEDROOM ONE** 12' 5" x 11' 9" (3.8m x 3.6m) Double glazed window, radiator.