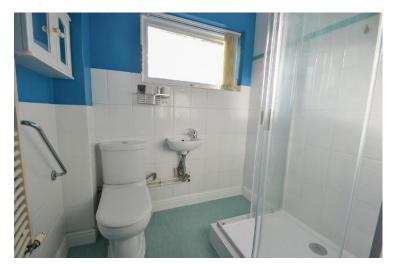

**LOUNGE** 14' 5" x 11' 9" (4.4m x 3.6m) Double glazed window, radiator.

**SHOWER ROOM** 5' 10" x 4' 11" (1.8m x 1.5m) Double glazed window, heated towel rail, shower cubicle, WC, wash basin.

**BEDROOM ONE** 12' 5" x 11' 9" (3.8m x 3.6m) Double glazed window, radiator.