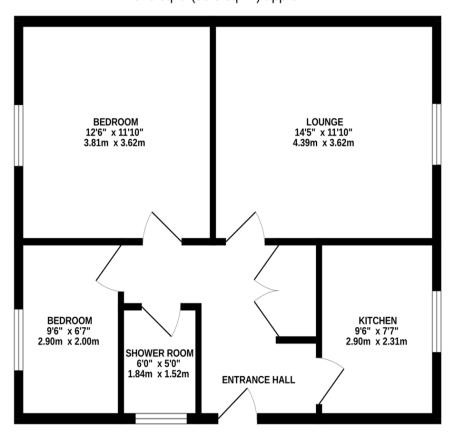

### **Description**

Approximate Room Sizes
ENTRANCE HALL Loft access (3/4s boarded),
radiator, storage/display unit.

**KITCHEN** 9' 6" x 7' 6" (2.9m x 2.3m) Double glazed window, a range of base & eye level units with worktops over, inset sink & drainer, space & plumbing for appliances.

**LOUNGE** 14' 5" x 11' 9" (4.4m x 3.6m) Double glazed window, radiator.

**SHOWER ROOM** 5' 10" x 4' 11" (1.8m x 1.5m) Double glazed window, heated towel rail, shower cubicle, WC, wash basin.

**BEDROOM ONE** 12' 5" x 11' 9" (3.8m x 3.6m) Double glazed window, radiator.

**BEDROOM TWO** 9' 6" x 6' 6" (2.9m x 2.0m) Double glazed window, radiator.

**OUTSIDE** The property sits on an extremely generous corner plot with wrap around gardens, separated into lawned areas, a vegetable garden, & further area including timber workshop, shed, . To the rear of the property is a driveway for two cars, which leads to a single garage with up & over door.

**GROUND FLOOR** 575 sq.ft. (53.5 sq.m.) approx.

TOTAL FLOOR AREA: 575 sq.ft. (53.5 sq.m.) approx.

If you would like to speak to one of our mortgage,

%epcGraph\_c\_1\_317%