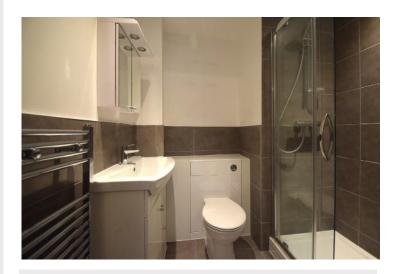

The lounge area offers Juliette balcony creating a wealth of natural light.

BEDROOM 14' 4" x 12' 7" (4.37m x 3.84m) Juliette balcony, wall mounted electric radiator.

SHOWER ROOM 6' 5" x 5' 7" (1.96m x 1.7m) Low level WC enclosed within white high gloss finish vanity unit with large basin, shower cubicle with sliding screen, wall mounted mirrored medicine cabinet.