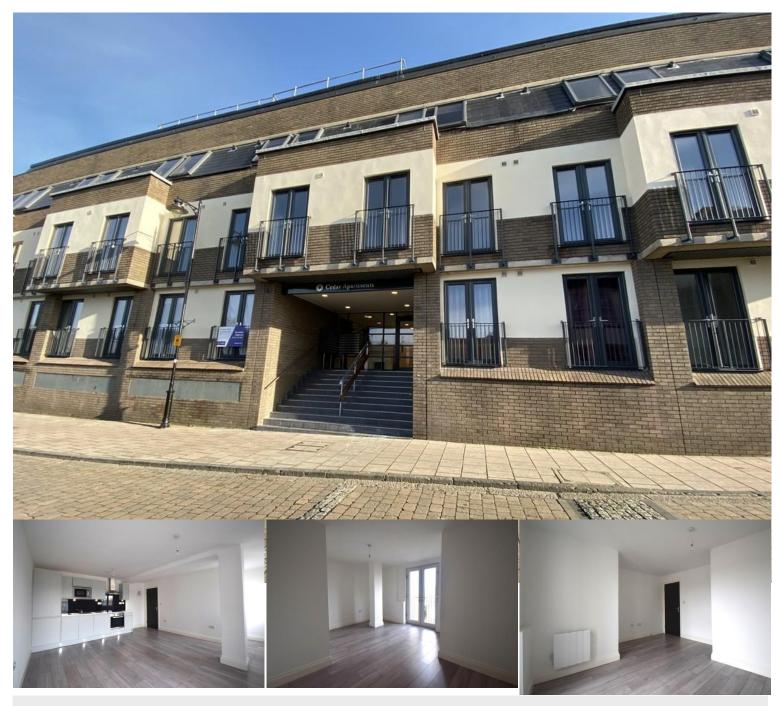

## Cedar Apartments | North Street | CO10 1AQ

AVAILABLE NOW 1 BEDROOM APARTMENT within Sudbury's town center complete with open plan lounge and kitchen with all kitchen appliances built in, high spec fixtures and fittings, shower room, views over Sudbury's chimney tops and an allocated parking space. Please call to arrange a viewing.

## £850 pcm

- One Bedroom
- Lift Accessible
- Modern Apartment
- Appliances Built in
- Allocated Parking
- Open Plan Lounge Kitchen

Approximate Room Sizes **ENTRANCE HALL Secure entrance system** 

LOUNGE/KITCHEN 17' 10" x 16' 5" (5.44m x 5m) The kitchen has light grey high gloss matching wall and base units with work surface over, sink with drainer, integrated four ring hob, with extractor hood over, integrated electric oven, built in fridge and freezer, built in washing machine.

The lounge area offers Juliette balcony creating a wealth of natural light.

BEDROOM 14' 4" x 12' 7" (4.37m x 3.84m) Juliette balcony, wall mounted electric radiator.

SHOWER ROOM 6' 5" x 5' 7" (1.96m x 1.7m) Low level WC enclosed within white high gloss finish vanity unit with large basin, shower cubicle with sliding screen, wall mounted mirrored medicine cabinet.